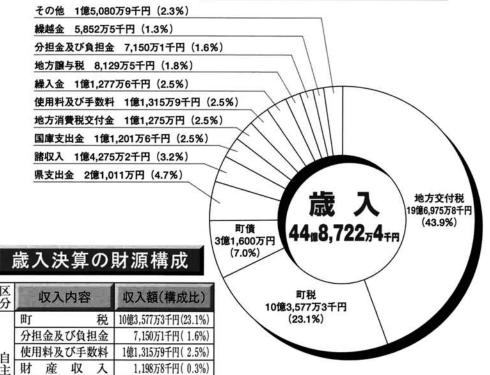

## -般会計歳入の状況

金 1億1,277万6千円(2.5%)

5,852万5千円(1.3%) 入 1億4,275万2千円(3.2%)

15億4,647万4千円(34.5%)

8,129万5千円(1.8%)

3,196万4千円(0.7%)

2億1,011万円(4.7%) 3億1,600万円(7.0%) 27億2,114万3千円(60.6%)

4,764万1千円(1.1%)

1億1,275万円(2.5%)

1,655万4千円(0.3%)

4,020万2千円(0.9%)

246万円(0.1%) 2億1,960万7千円(4.9%) 44億8,722万4千円(100%)

入

越

収

計

地方讓与税

地方特例交付金

県 支 出 金

利子割交付金

地方消費税交付金

ゴルフ場利用税交付金

自動車取得税交付金

交通安全対策特別交付金

合 計

金

依 地 方 交 付 税 19億6,975万8千円(43.9%) 国庫支出金 1億1,201万6千円(2.5%)

繰

の開 ので、お知らせします。 開催されました定例町議 平成13年度の寺泊町の 議会で認定されましたの決算が、昨年12月に