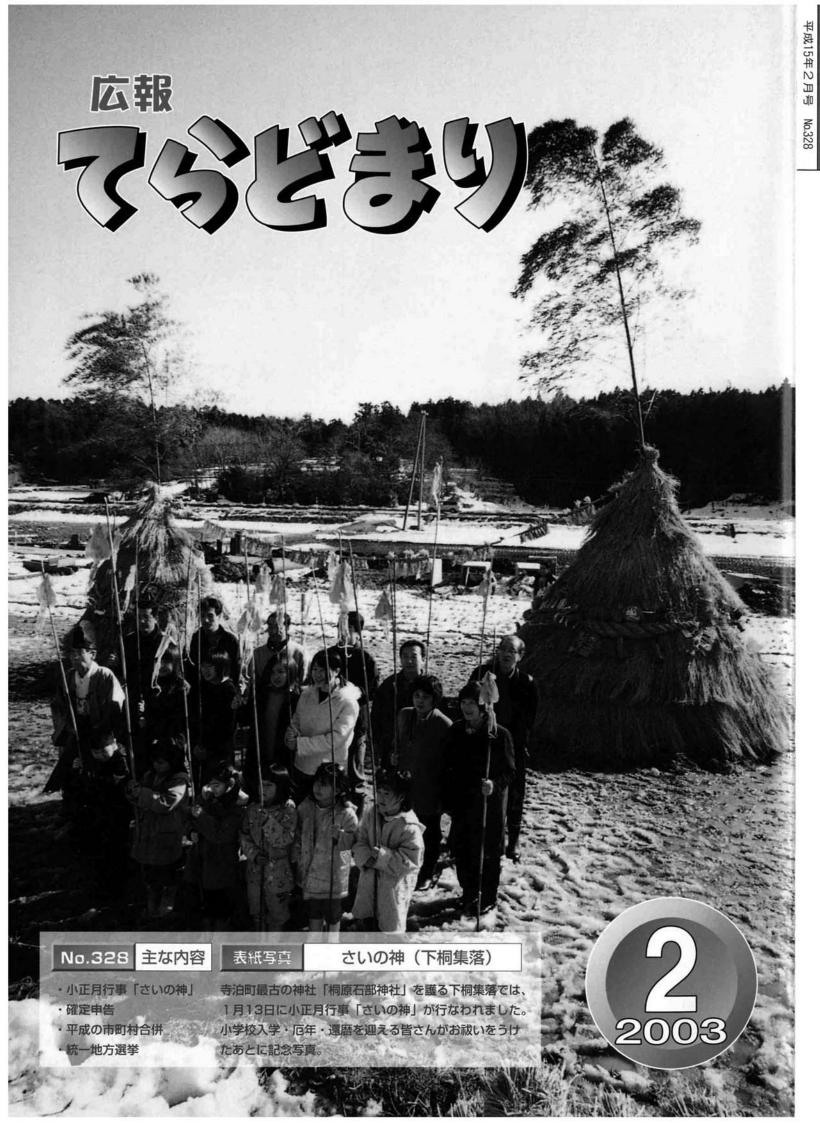

志戸橋集落の「もぐらもち」は、安産祈願でその名が知れわ たる日野神社に、木槌を手にした子どもたちが集まり、午前〇 時に「速く走れるように」「絵と字が上手になりますように」な ど、願いを込めたお参りから始まります。参拝後、時計と反対 まわりに境内を3回まわって集落に向かって出発!集落入口の 地蔵様にお参りした後、太鼓の音にあわせて災いを追い払う口 上を唱えます。

日野神社 (志戸橋)

「もぐらもちは ど~こ いた~」 「横槌様の おいでだ~」 「隣の屋敷へ ひょんと といれ 「ひょんと ひょんと ひょんと跳べ~」♪

※ 最後に集落のはずれの国道 から 「佐渡まで飛んでい け~」と叫びながら横槌を海 に向かって投げます。

冷たい風が吹くなか志 戸橋集落27戸を一軒一 軒まわります。

集落内をめぐる「もぐらもち」が終わる と子どもたちは、お母さんたちが部屋を暖 めて待っている公会堂に向かって走り出し、 公会堂に着く頃には時計の針が午前1時を

を温めゲームに夢中になっていましたね。 こんなに夜遅くまで起きて良いのは、も ぐらもちの夜だけ。冷たい夜風が吹くなか 1時間以上も歩いたご褒美!子どもたちと 一緒に参加したお父さんたちは、冷たいビ ールを飲みながら、「〇〇ちゃんは、今年は 最初から最後まで歩けたなぁ~。」などと、 子ども達の成長を感じながら頬を緩ませて