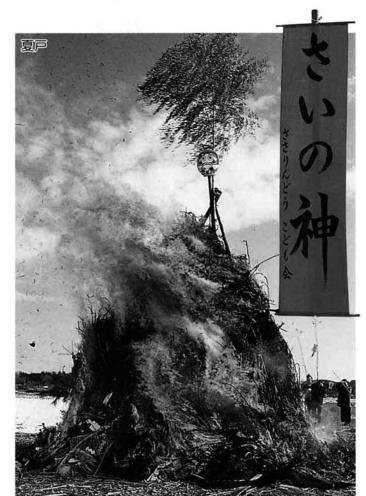

## 小正月の伝統行事

## ⋯集落内の和を広げ無病息災を願う⋯

に火をいれていました。 苦心しながら作っています。 てきた「さいの神」は、集落の役どの災いから集落を守ると言われ る事ができる機会が少なくなりま の人々が見守る中お祓いを受けて 還暦を迎えられる皆さんが、 る集落では、 行われました。 無病息災を願いながら「さいの神」 行事の進め方は様々です 集落の境界や道に住み、 準備や後始末など大変だと 集落全員が顔を合わせ 小学校入学、 集落の「和」を広げ

「甘酒」は、さいの神行事の 定番。味は、さわやかなもの から甘~いものまで様々でした。体が暖まりますね。

る伝統行事を続けてください。