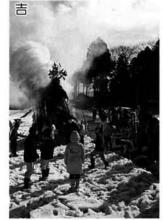

志戸橋集落の「もぐらもち」は、安産祈願でその名が知れわ たる日野神社に、木槌を手にした子どもたちが集まり、午前〇 時に「速く走れるように」「絵と字が上手になりますように」な ど、願いを込めたお参りから始まります。参拝後、時計と反対 まわりに境内を3回まわって集落に向かって出発!集落入口の 地蔵様にお参りした後、太鼓の音にあわせて災いを追い払う口 上を唱えます。

日野神社 (志戸橋)

「もぐらもちは ど~こ いた~」 「横槌様の おいでだ~」 「隣の屋敷へ ひょんと といれ 「ひょんと ひょんと ひょんと跳べ~」♪

※ 最後に集落のはずれの国道 から 「佐渡まで飛んでい け~」と叫びながら横槌を海 に向かって投げます。

冷たい風が吹くなか志 戸橋集落27戸を一軒一 軒まわります。

集落内をめぐる「もぐらもち」が終わる と子どもたちは、お母さんたちが部屋を暖 めて待っている公会堂に向かって走り出し、 公会堂に着く頃には時計の針が午前1時を

を温めゲームに夢中になっていましたね。 こんなに夜遅くまで起きて良いのは、も ぐらもちの夜だけ。冷たい夜風が吹くなか 1時間以上も歩いたご褒美!子どもたちと 一緒に参加したお父さんたちは、冷たいビ ールを飲みながら、「〇〇ちゃんは、今年は 最初から最後まで歩けたなぁ~。」などと、 子ども達の成長を感じながら頬を緩ませて