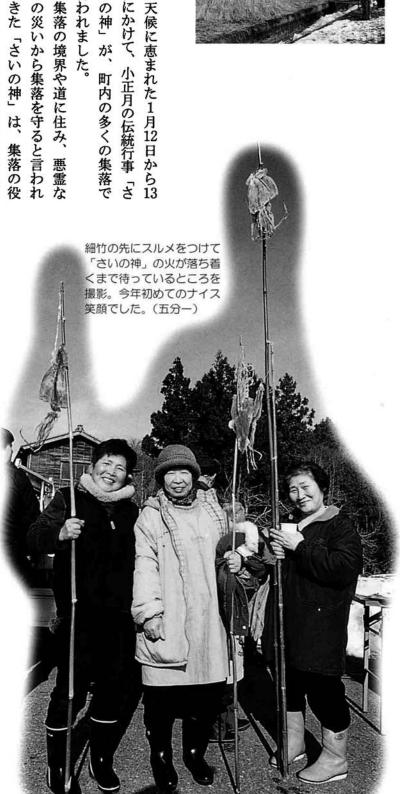

## ⋯集落内の和を広げ無病息災を願う⋯

に火をいれていました。 苦心しながら作っています。 てきた「さいの神」は、集落の役どの災いから集落を守ると言われ る事ができる機会が少なくなりま の人々が見守る中お祓いを受けて 還暦を迎えられる皆さんが、 る集落では、 行われました。 無病息災を願いながら「さいの神」 行事の進め方は様々です 集落の境界や道に住み、 準備や後始末など大変だと 集落全員が顔を合わせ 小学校入学、 集落の「和」を広げ