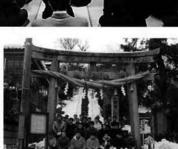

## 人生の節目 男の大厄42歳

昔から日本では、男性の42歳、女性の33歳 (数え年)を大厄といい、厄にあう恐れが多 いとお祓いをうける習慣があります。寺泊町 でも青空が広がる1月12日、白山媛神社本殿に 「前厄」「本厄」「後厄」にあたる男性が集ま り、厄落としの祈願を行いました。除厄祭の 後には、文化センターで記念撮影や講演が行 われ、久しぶりに顔を合わした同級生と昔話 や近況などを話して夜更けまで杯を酌み交わ していたようです。