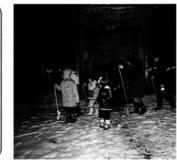

志戸橋集落の「もぐらもち」は、安産祈願でその名が知れわ たる日野神社に、木槌を手にした子どもたちが集まり、午前〇 時に「速く走れるように」「絵と字が上手になりますように」な ど、願いを込めたお参りから始まります。参拝後、時計と反対 まわりに境内を3回まわって集落に向かって出発!集落入口の 地蔵様にお参りした後、太鼓の音にあわせて災いを追い払う口 上を唱えます。

日野神社 (志戸橋)

「もぐらもちは ど~こ いた~」 「横槌様の おいでだ~」 「隣の屋敷へ ひょんと といれ 「ひょんと ひょんと ひょんと跳べ~」♪

※ 最後に集落のはずれの国道 から 「佐渡まで飛んでい け~」と叫びながら横槌を海 に向かって投げます。

冷たい風が吹くなか志 戸橋集落27戸を一軒一 軒まわります。

集落内をめぐる「もぐらもち」が終わる と子どもたちは、お母さんたちが部屋を暖 めて待っている公会堂に向かって走り出し、 公会堂に着く頃には時計の針が午前1時を

を温めゲームに夢中になっていましたね。 こんなに夜遅くまで起きて良いのは、も ぐらもちの夜だけ。冷たい夜風が吹くなか 1時間以上も歩いたご褒美!子どもたちと 一緒に参加したお父さんたちは、冷たいビ ールを飲みながら、「〇〇ちゃんは、今年は 最初から最後まで歩けたなぁ~。」などと、 子ども達の成長を感じながら頬を緩ませて