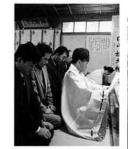

## 人生の節目 男の大厄42歳

昔から日本では、男性の42歳、女性の33歳 (数え年)を大厄といい、厄にあう恐れが多 いとお祓いをうける習慣があります。寺泊町 でも青空が広がる1月12日、白山媛神社本殿に 「前厄」「本厄」「後厄」にあたる男性が集ま り、厄落としの祈願を行いました。除厄祭の 後には、文化センターで記念撮影や講演が行 われ、久しぶりに顔を合わした同級生と昔話 や近況などを話して夜更けまで杯を酌み交わ していたようです。