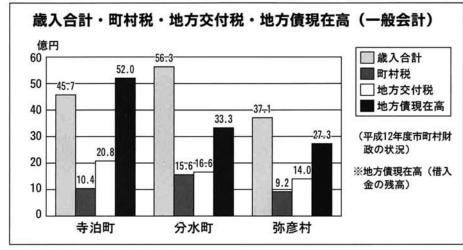

## 協議会構成3町村の制度等の状況

|     | 人 口<br>(H12国調) | 世帯数<br>(H12国調) | 面積       | 学区等                     | 議員定数 (任期)         | 農業委員定数<br>(任期)                   | 一 般<br>職員数 |
|-----|----------------|----------------|----------|-------------------------|-------------------|----------------------------------|------------|
| 寺泊町 | 12,270人        | 3,226世帯        | 58.16km² | 小学校 6<br>中学校 1<br>保育所 9 | 18人<br>(H15.4.30) | 選挙委員14人<br>選任委員 3人<br>(H17.7.19) | 156人       |
| 分水町 | 15,681人        | 4,379世帯        | 39.61km² | 小学校 3<br>中学校 1<br>保育所 5 | 20人<br>(H15.6.29) | 選挙委員15人<br>選任委員 5人<br>(H15.11.9) | 152人       |
| 弥彦村 | 8,535人         | 2,424世帯        | 25.22km² | 小学校 1<br>中学校 1<br>保育所 4 | 16人<br>(H15.4.30) | 選挙委員10人<br>選任委員 5人<br>(H17.7.19) | 116人       |

ここに掲載したデータや制 度の状況は、これまで紹介 したものの中から抜粋した ものや、合併検討協議会の 分科会の資料から抜粋した ものです。

| 制度名              | 寺 泊 町                                                              | 分 水 町                                                              | 弥 彦 村                                                              |
|------------------|--------------------------------------------------------------------|--------------------------------------------------------------------|--------------------------------------------------------------------|
| 地方税の取扱い          | 個人住民税 2,000円<br>法人住民税 14.7%                                        | 個人住民税 2,000円<br>法人住民税 12.3%                                        | 個人住民税 2,000円<br>法人住民税 14.7%                                        |
| 国民健康保険税<br>(医療分) | 所得割 7.82%<br>資産割 36.7%<br>均等割 24.800円<br>平等割 20.800                | 所得割 5.20%<br>資産割 17.00%<br>均等割 21,000円<br>平等割 24,500円              | 所得割 6.00%<br>資産割 17.50%<br>均等割 26.000円<br>平等割 25.000円              |
| ガス事業             | プロパンガス                                                             | 都市ガス・プロパンガス                                                        | 都市ガス・プロパンガス                                                        |
| 水道料金(家庭用)        | 1,900円/10㎡                                                         | 1,000円/10㎡                                                         | 1.500円/6~10㎡                                                       |
| 下水道料金            | 基本料金 1.600円/10㎡                                                    | 基本料金なし 120円/1㎡ 臨時200円                                              | 基本料金なし 120円/1㎡                                                     |
| 都市計画             | なし                                                                 | 指定済み                                                               | 指定済み                                                               |
| ごみ処理             | 可燃ごみ 週3回<br>不燃ごみ 月2回<br>資源ごみ 月1回                                   | 可燃ごみ 週3回<br>不燃ごみ 月1回<br>資源ごみ 月1回                                   | 可燃ごみ 週3回<br>不燃ごみ 月3回<br>資源ごみ・缶類 月3回<br>金属・ビン・紙類 月2回                |
| 企業設置奨励制度         | 固定資産税を3年間課税免除                                                      | 固定資産税を3年間減免                                                        | 固定資産税を3年間課税免除                                                      |
| 介護保険制度           | 基準月額 3,268円<br>保険料の減免 50%~25%<br>利用料の減免 なし                         | 基準月額 2.992円<br>保険料の減免 なし<br>利用料の減免 なし                              | 基準月額 2.842円<br>保険料の滅免 50%<br>利用料の滅免 50%                            |
| 在宅介護手当           | 要介護3 月額 5,000円<br>要介護4・5 月額 10,000円                                | 要介護3以上<br>住民税非課税世帯 月額20,000円<br>住民税が780万円以下の課税世帯<br>月額 10,000円     | 要介護3以上<br>一律 1回 5,000円(年2回まで)                                      |
| 保育料              | 3歳以上児 低い額 2,000円<br>高い額 33,000円<br>3歳未満児 低い額 3,000円<br>高い額 42,000円 | 3歳以上児 低い額 3.500円<br>高い額 26,000円<br>3歳未満児 低い額 4.500円<br>高い額 38,700円 | 3歳以上児 低い額 5,000円<br>高い額 27,500円<br>3歳未満児 低い額 7,000円<br>高い額 39,000円 |
| 延長保育             | 8時間以内 0ヶ所<br>8~11時間 4ヶ所<br>11時間~12時間 0ヶ所                           | 8 時間以内 0 ヶ所<br>8 ~11時間 4 ヶ所<br>11時間~12時間 0 ヶ所                      | 8時間以内 0ヶ所<br>8~11時間 3ヶ所<br>11時間~12時間 1ヶ所                           |
| 一時保育             | なし                                                                 | 実施施設 4ヶ所<br>3歳以上児 1.800円/日<br>3歳未満児 2.000円/日                       | 実施施設 4ヶ所<br>1歳以上児、1,800円/日                                         |
| 幼児医療費助成          | 対象 入院 4歳未満<br>通院 4歳未満                                              | 対象 入院 就学前の3月末まで<br>通院 4歳未満                                         | 対象 入院 就学前の児童<br>通院 就学前の児童                                          |
| 学校給食             | 米飯回数 3.5回/週<br>給食費 小学校 4,300円/月<br>中学校 5.000円/月                    | 米飯回数 3回/週<br>給食費 小学校 4,200円/月<br>中学校 4,800円/月                      | 米飯回数 4回/週<br>給食費 小学校 4,300円/月<br>中学校 5,000円/月                      |
| 育英奨学金            | 奨学貸与金<br>高校 10,000/月<br>大学 30,000/月                                | 奨学貸与金<br>高校 15,000/月<br>大学 25,000/月                                | 奨学賞与金<br>高校 15,000円/月<br>専修 25,000円/月<br>大学 30,000円/月              |