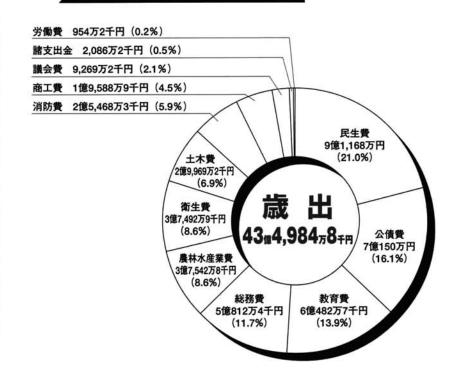

## 町民一人あたりの支出額

(人口12,207人/H14.3.31)

| 支  | 出科目 |           | 支 出 額    | 額 |
|----|-----|-----------|----------|---|
| 民  | 生   | 費         | 7万4,685円 | 9 |
| 公  | 債   | 費         | 5万7,467日 | 9 |
| 教  | 育   | 費         | 4万9,547日 | 9 |
| 総  | 務   | 費         | 4万1,625F | 9 |
| 農林 | 水產  | <b>業費</b> | 3万 755日  | 9 |
| 衛  | 生   | 費         | 3万 714日  | 9 |
| 土  | 木   | 費         | 2万4,550円 | 9 |
| 消  | 防   | 費         | 2万 863日  | 9 |
| 商  | 工   | 費         | 1万6,047月 | 9 |
| 議  | 会   | 費         | 7,593F   | 9 |
| 諸  | 支 出 | 金         | 1,709F   | 9 |
| 労  | 働   | 費         | 781F     | 9 |

## 一般会計歳出の状況

## 般会計歳出の主な内容

口足 件 株

| □民 生 費                                           |         |
|--------------------------------------------------|---------|
| ・紙おむつ給付事業                                        |         |
| ·配食サービス事業                                        |         |
| •保育所広域入所運営費                                      | ··722万円 |
| ・シルバー人材センター運営費                                   |         |
| ・在宅介護支援センター運営事業                                  | …590万円  |
| ・高齢者生活福祉センター運営費                                  | ··950万円 |
| ·老人保健特別会計繰出金 ······16                            |         |
| ·介護保険特別会計繰出金 ······1億3                           | ,923万円  |
| □教 育 費                                           |         |
| •小学校費                                            | 意205万円  |
| •中学校费9                                           |         |
| ・文化センター管理費3                                      |         |
| ·水族博物館管理費 ······1億1                              | ,592万円  |
| □総務費                                             |         |
| ・電子計算費(庁内コンピュータの保守管理費)…5                         | ,563万円  |
| ・参議院議員選挙費                                        | ··766万円 |
| □土 木 費                                           |         |
| •法定外公共物譲与事業調査費                                   | ··704万円 |
| ・道路新設改良維持及び河川維持費1億3                              | ,112万円  |
| ·除雪対策費······1                                    | ,784万円  |
| ·下水道事業特別会計繰出金6                                   | ,269万円  |
| □農林水産業費                                          |         |
| ・県営湛水防除事業8                                       |         |
| ・県営担い手育成圃場整備事業6                                  | ,808万円  |
| ・カントリーエレベーター運営事業1                                | ,000万円  |
| □衛 生 費                                           |         |
| •予防接種医療機関委託料(65歳以上高齢者)                           | ··642万円 |
| •乳幼児医療費助成費1                                      |         |
| ・廃棄物及び資源ごみ収集業務委託料3                               |         |
| ・三島郡清掃センター組合負担金 2位                               | 第568万円  |
| □商工費                                             |         |
| •商工会補助金                                          |         |
| •不況対策特別資金預託金7                                    |         |
| •観光協会補助金                                         | ··990万円 |
| . PREMIUM 101 (101 (101 (101 (101 (101 (101 (101 |         |

•公園管理費………1,883万円