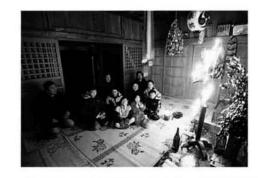

志戸橋集落の「もぐらもち」は、安産祈願でその名が知れわ たる日野神社に、木槌を手にした子どもたちが集まり、午前〇 時に「速く走れるように」「絵と字が上手になりますように」な ど、願いを込めたお参りから始まります。参拝後、時計と反対 まわりに境内を3回まわって集落に向かって出発!集落入口の 地蔵様にお参りした後、太鼓の音にあわせて災いを追い払う口 上を唱えます。

日野神社 (志戸橋)

「もぐらもちは ど~こ いた~」 「横槌様の おいでだ~」 「隣の屋敷へ ひょんと といれ 「ひょんと ひょんと ひょんと跳べ~」♪

※ 最後に集落のはずれの国道 から 「佐渡まで飛んでい け~」と叫びながら横槌を海 に向かって投げます。

冷たい風が吹くなか志 戸橋集落27戸を一軒一 軒まわります。

集落内をめぐる「もぐらもち」が終わる と子どもたちは、お母さんたちが部屋を暖 めて待っている公会堂に向かって走り出し、 公会堂に着く頃には時計の針が午前1時を

を温めゲームに夢中になっていましたね。 こんなに夜遅くまで起きて良いのは、も ぐらもちの夜だけ。冷たい夜風が吹くなか 1時間以上も歩いたご褒美!子どもたちと 一緒に参加したお父さんたちは、冷たいビ ールを飲みながら、「〇〇ちゃんは、今年は 最初から最後まで歩けたなぁ~。」などと、 子ども達の成長を感じながら頬を緩ませて