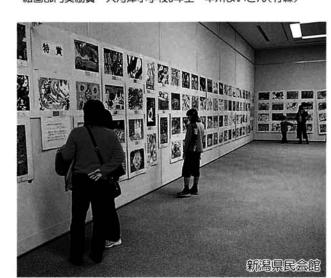

絵画部門奨励賞 大河津小学校6年生 早川まいさん(竹森)

絵画部門優秀賞 寺泊小学校2年生 野村直嘉さん(上田町)

絵画部門優秀賞 夏戸小学校3年生 遠藤彩華さん(年友)

入賞作品は、どれも綺麗な色で描かれているのですが、 残念ながら2色刷りのため原画の色とは違います。 長岡 展が1月4日から13日まで県立近代美術館(長岡市)、柏 崎展が1月22日から27日まで柏崎市ソフィアセンターを 会場に開催されますのでご覧ください。

の力作が応募され、 (寺泊小2年)、 )の優秀賞をはじめ10守泊町では、野村直嘉

絵画部門奨励賞 野積小学校5年生 石井晶子さん(野積)

興味や関心を持ったことや感動したことを

画面いっぱいに表現

⑤ 広報てらどまり 平成15年1月号