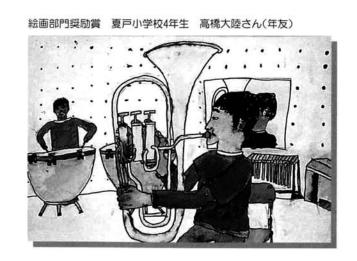

絵画部門奨励賞 大河津小学校6年生 早川まいさん(竹森)

絵画部門優秀賞 寺泊小学校2年生 野村直嘉さん(上田町)

絵画部門優秀賞 夏戸小学校3年生 遠藤彩華さん(年友)

入賞作品は、どれも綺麗な色で描かれているのですが、 残念ながら2色刷りのため原画の色とは違います。 長岡 展が1月4日から13日まで県立近代美術館(長岡市)、柏 崎展が1月22日から27日まで柏崎市ソフィアセンターを 会場に開催されますのでご覧ください。