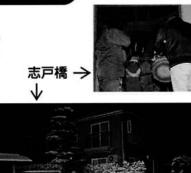

久須美一行さん (松沢町)

吉

(下曽根)

**志戸橋・郷本集落のモグラモチ行事** 

地中に潜み、畑や宅地に害をお よぼすモグラを、子供たちが横槌 で集落から追い払う「モグラモチ」 行事が、1月14日の深夜午前0時 から志戸橋・郷本集落で行われま した。子供たちは神社を参拝した後、 横槌を縄で縛り地面を引きずりな がら、「モグラモチはどこ行った。 隣の屋敷へ飛んでった。横槌どん のおんまいだ。モックラホーイ・モ ックラホーイ」(郷本集落)と大声 で叫びながら集落の家々を回り、 村外れまで追い払います。