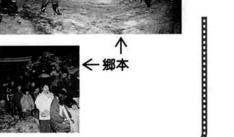

久須美一行さん (松沢町)

吉

(下曽根)

**志戸橋・郷本集落のモグラモチ行事** 

地中に潜み、畑や宅地に害をお よぼすモグラを、子供たちが横槌 で集落から追い払う「モグラモチ」 行事が、1月14日の深夜午前0時 から志戸橋・郷本集落で行われま した。子供たちは神社を参拝した後、 横槌を縄で縛り地面を引きずりな がら、「モグラモチはどこ行った。 隣の屋敷へ飛んでった。横槌どん のおんまいだ。モックラホーイ・モ ックラホーイ」(郷本集落)と大声 で叫びながら集落の家々を回り、 村外れまで追い払います。