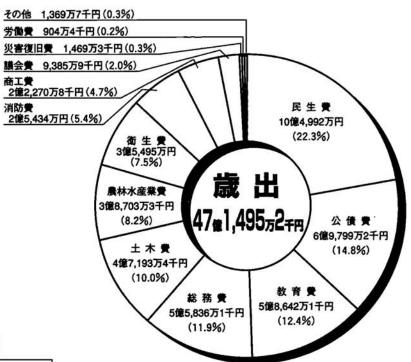

|

### -般会計歳出の状況



| 1人あたりの主                   | とな経費支出額