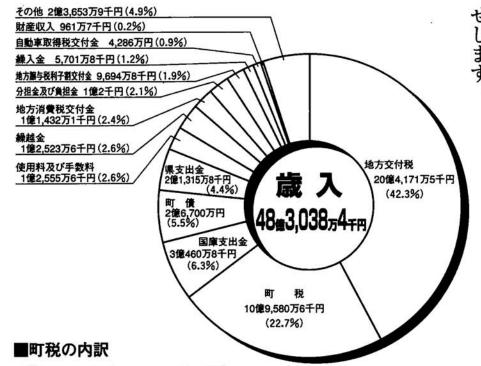

| ▼土 木 費                            |
| ・道路新設改良費及び維持費2億 682万円             |
| ·河川維持費······4,129万円               |
| ・港湾改修、整備事業等県営事業負担金5,920万円         |
| ▼農林水産業費                           |
| ・緊急生産調整米受給安定対策事業1,100万円           |
| ・県営担い手育成圃場整備事業8.227万円             |
| ・県営湛水防除事業8,472万円                  |
| ・農村総合整備モデル事業5,656万円               |
| ・カントリーエレベーター運営事業1,000万円           |
| ▼衛生費                              |
| ・老人保健事業2,270万円                    |
| ・塵芥収集運搬業務3,686万円                  |
| ・三島郡清掃センター組合負担金 1億9,888万円         |
| ▼商工費                              |
| ・商工会補助金1,026万円                    |
| ・観光協会補助金1,041万円                   |
| ・地方産業育成資金貸付金2,800万円               |
| ・不況対策特別資金預託金9,130万円               |
|                                   |

·公園管理費·······1,601万円

#### -般会計歳入の状況



せします。定例町議会で認定されま ました 0 決 算 が 0 0 年 お知 12 月

|     | 区分                | }        | 収入額          |  |  |  |
|-----|-------------------|----------|--------------|--|--|--|
| 町   | 個                 | 人        | 3億4,754万8千円  |  |  |  |
| 民税  | 法                 | 人        | 5,942万3千円    |  |  |  |
| 拀   | 計                 |          | 4億697万1千円    |  |  |  |
| 固   | 固定資               | 産税       | 5億9,348万2千円  |  |  |  |
| 定資産 | 国有資<br>所在市<br>交付金 | 産等<br>町村 | 366万6千円      |  |  |  |
| 税   | 計                 |          | 5億9,714万8千円  |  |  |  |
| 軽   | 自動車               | 税        | 2,120万1千円    |  |  |  |
| 町   | たばこ               | 税        | 6,281万5千円    |  |  |  |
| 特   | 別土地保              | 有税       | 437万6千円      |  |  |  |
| 入   | 湯                 | 税        | 329万5千円      |  |  |