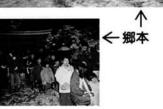

久須美一行さん (松沢町)

吉

(下曽根)

**志戸橋・郷本集落のモグラモチ行事** 

地中に潜み、畑や宅地に害をお よぼすモグラを、子供たちが横槌 で集落から追い払う「モグラモチ」 行事が、1月14日の深夜午前0時 から志戸橋・郷本集落で行われま した。子供たちは神社を参拝した後、 横槌を縄で縛り地面を引きずりな がら、「モグラモチはどこ行った。 隣の屋敷へ飛んでった。横槌どん のおんまいだ。モックラホーイ・モ ックラホーイ」(郷本集落)と大声 で叫びながら集落の家々を回り、 村外れまで追い払います。