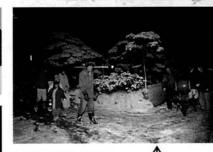

久須美一行さん (松沢町)

吉

(下曽根)

**志戸橋・郷本集落のモグラモチ行事** 

地中に潜み、畑や宅地に害をお よぼすモグラを、子供たちが横槌 で集落から追い払う「モグラモチ」 行事が、1月14日の深夜午前0時 から志戸橋・郷本集落で行われま した。子供たちは神社を参拝した後、 横槌を縄で縛り地面を引きずりな がら、「モグラモチはどこ行った。 隣の屋敷へ飛んでった。横槌どん のおんまいだ。モックラホーイ・モ ックラホーイ」(郷本集落)と大声 で叫びながら集落の家々を回り、 村外れまで追い払います。