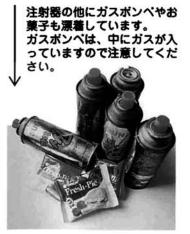

回収された注射器・ ガスボンベ・お菓子 の一部。 処分については、新 渇果と協議している ところです。

随時回収作業をおこなっています。

ガスボンベを拾った方は、充分注意の上

寺泊町では、昨年12月28日に注射器の漂着が確認され

クに輸送される予定だったようです

カセット式ガスボンベ

(注射器37

❸ 広報てらどまり 平成13年2月号 -