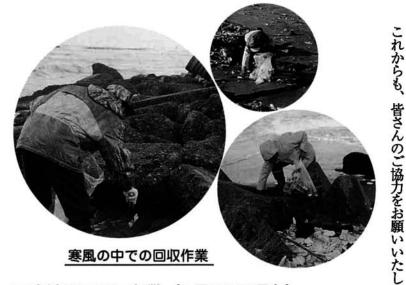

地域の住民・ 寺泊町内では、 作業を始め、 莱を行なっています。 町民の皆さんから多大なご協力をいた 現在も海が荒れた翌日などに回収 役場職員が昨年12月28日から回 ンクラブの皆さんなどが、 この他に、 毎年海岸清掃を行な カ号の重油流出事故 消防署員

大事な財産である海岸を守っ てきま

私たちの

冷たい風と雪が降る中での 回収作業、たいへんありが とうございました。

回収された注射器の大きさは 数種類あります。ビニール袋 に入っているものが主ですが、 袋から出ている物もあります ので注意してください。

回収された注射器・ ガスボンベ・お菓子 の一部。 処分については、新 渇果と協議している ところです。

随時回収作業をおこなっています。

ガスボンベを拾った方は、充分注意の上

寺泊町では、昨年12月28日に注射器の漂着が確認され

クに輸送される予定だったようです

カセット式ガスボンベ

(注射器37

❸ 広報てらどまり 平成13年2月号 -