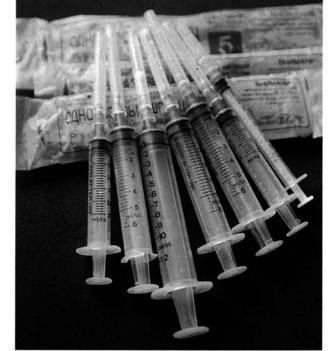

回収された注射器・ ガスボンベ・お菓子 の一部。 処分については、新 渇果と協議している ところです。

随時回収作業をおこなっています。

ガスボンベを拾った方は、充分注意の上

寺泊町では、昨年12月28日に注射器の漂着が確認され

クに輸送される予定だったようです

カセット式ガスボンベ

(注射器37

❸ 広報てらどまり 平成13年2月号 -