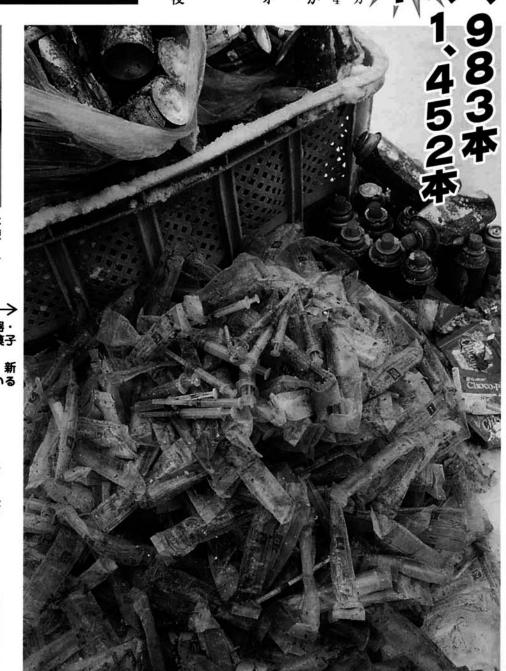

#### ■寺泊町での回収数(1月24日現在)

| 回収地区 | 注射器    | ガスボンベ  | 菓 子 |
|------|--------|--------|-----|
| 山田海岸 | 504本   | 271本   | 4個  |
| 郷本海岸 | 1,178本 | 417本   | 8個  |
| 金山海岸 | 1,276本 | 445本   | 0個  |
| 中央海岸 | 632本   | 178本   | 3個  |
| 野積海岸 | 393本   | 141本   | 16個 |
| 合 計  | 3,983本 | 1,452本 | 31個 |

#### ■周内の同位性に(1月22日現在)

| ■県内の回 | 回収状況()  | 月22日現在 | E)       |
|-------|---------|--------|----------|
| 市町村名  | 注射器     | ガスボンベ  | 菓 子      |
| 山北町   | 600本    | 3本     | 3,341個   |
| 村上市   | 132本    | 11本    | 527個     |
| 神林村   | 1本      | 0本     | 25個      |
| 粟島浦村  | 113本    | 0本     | 200個     |
| 中条町   | 4本      | 0本     | 7個       |
| 紫雲寺町  | 53本     | 3本     | 55個      |
| 新潟市   | 93本     | 1本     | 15個      |
| 巻 町   | 114本    | 32本    | 1個       |
| 岩室村   | 532本    | 117本   | 0個       |
| 出雲崎町  | 948本    | 588本   | 多数       |
| 西山町   | 1,774本  | 1,551本 | 220個     |
| 柏崎市   | 7,581本  | 3,273本 | 多数       |
| 柿崎町   | 740本    | 50本    | 116,000個 |
| 大潟町   | 407本    | 5本     | 39,000個  |
| 上越市   | 892本    | 281本   | 8,618個   |
| 名立町   | 133本    | 54本    | 46個      |
| 能生町   | 0本      | 0本     | 10個      |
| 両津市   | 76本     | 0本     | 0個       |
| 相川町   | 48本     | 11本    | 15,010個  |
| 真野町   | 22本     | 3本     | 1,550個   |
| 羽茂町   | 51本     | 0本     | 100個     |
| 小木町   | 925本    | 86本    | 1,931個   |
| 合 計   | 15,239本 | 6,069本 | 186,656個 |

地域の住民・ 寺泊町内では、 作業を始め、 莱を行なっています。 町民の皆さんから多大なご協力をいた 現在も海が荒れた翌日などに回収 役場職員が昨年12月28日から回 ンクラブの皆さんなどが、 この他に、 毎年海岸清掃を行な カ号の重油流出事故 消防署員

大事な財産である海岸を守っ てきま

私たちの

冷たい風と雪が降る中での 回収作業、たいへんありが とうございました。

回収された注射器の大きさは 数種類あります。ビニール袋 に入っているものが主ですが、 袋から出ている物もあります ので注意してください。

回収された注射器・ ガスボンベ・お菓子 の一部。 処分については、新 渇果と協議している ところです。

随時回収作業をおこなっています。

ガスボンベを拾った方は、充分注意の上

寺泊町では、昨年12月28日に注射器の漂着が確認され

クに輸送される予定だったようです

カセット式ガスボンベ

(注射器37

❸ 広報てらどまり 平成13年2月号 -