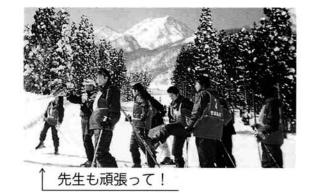

|月二十八日(金)~二十九日(土)||白銀に挑む「スキー教室」

寺泊に帰ってきました。 感と深められた友情を胸に、 を共にし目標を達成した充実 って、互いに励まし合いなが まで自分が選んだ目標に向か 開かれました。初級から上級 恵まれた妙高スキーパークで 性を養う一年生恒例のスキー の親睦を深め、 ら果敢に挑戦しました。 教室が、絶好のスキー日和に の技術を磨き、 大な自然に親しみつつスキー 一回り大きな自分を発見して、 学校での日常性を離れ、 協調性や社会 級友や先生と 昼夜 広