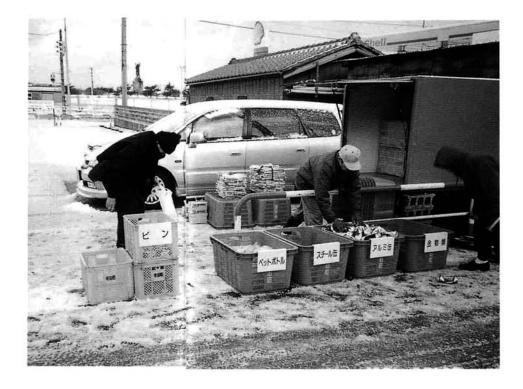

# リサイクルの流れ

平成10年度の資源ごみの内訳

入し、 された資源ごみは、ビン、缶 再利用されています。 業者は再商品化する再生業者 理業者に引き渡します。 類(アルミ・スチー (事業者)に原材料として納 トボト 皆さんから洗浄し分別収集 リサイクル商品として 'n 雑誌等ごとの処 ル)、ペ 処理

よう。 リサイクル商品を利用しまし 環していきますので積極的に みが資源としてスムースに循 購入することにより、 ャツなどのリサ ティッシュペー 資源ごみから再利用された 1 パーやワイシ クル商品を 資源ご