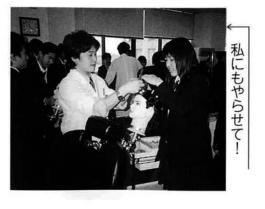

| ■漁業関係統計調査に貢献  | 田村勝幸さん(新川口)    |                | 90時期のでは、19月1日の10日の10日の10日の10日の10日の10日の10日の10日の10日の1 |                |
|---------------|----------------|----------------|-----------------------------------------------------|----------------|
| このたびの第10次漁業セン | いた功績が認められ表彰され  | 2月8日、寺泊中学校1年   | でおこなわれました。                                          | 自分の住民票を打ち出す仕事  |
| サスで指導員としてご活躍さ | たものです。おめでとうござ  | 生の皆さんが、町内の職場を  | 役場を訪れた5名の女子生                                        | を体験し、次々に展開するコ  |
| れた田村勝幸さん(新川口) | いました。          | 訪問して実際に仕事をしてい  | 徒は役場の仕事について細か                                       | ンピュータの画面に目を輝か  |
| が、新潟県統計大会において | 統計調査は、国政のための   | る人にインタビューしたり仕  | な説明を受けた後、庁舎を見                                       | せていました。        |
| 農林水産大臣表彰を受けられ | 基礎資料になる大事な調査で  | 事を体験する職場訪問学習が  | 学し、町長室では高橋町長と                                       | 中学生にとって学校以外で   |
| ました。          | す。今年の10月には「国勢調 | 旅館、鮮魚店、菓子店、保育  | なごやかに歓談しました。庁                                       | 学習する機会は数少なく、今  |
| 田村さんは、5年に一度お  | 査」という大きな調査があり  | 所、コンビニエンスストア、  | 舎1階での窓口業務では、実                                       | 回の職場訪問は生徒達にとっ  |
| こなわれる大切な漁業関係統 | ますので今後とも皆さんのご  | 役場など町内27ヶ所の事業所 | 際にコンピュータを操作して                                       | て刺激になったことでしょう。 |
| 計調査に際し指導員として永 | 協力をお願いいたします。   |                |                                                     |                |