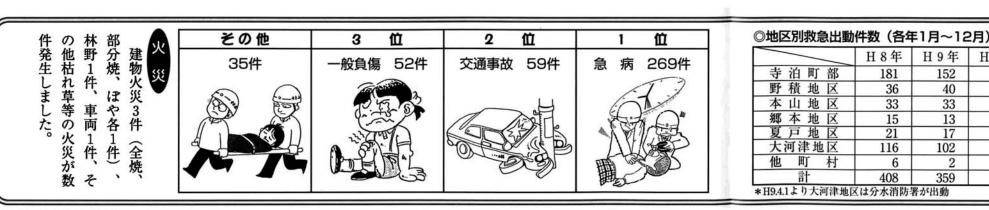

交通事故発生状況

したが、死者数は1名減少しました。成9年と比較すると、発生件数で5件、傷者数で7名増加しま数65件、死者数1名、傷者数86名という結果になりました。平平成10年における交通事故(人身事故)発生状況は、発生件

| 協力をお願いいたします。 | 無くなるよう皆さんのご | 寺泊町から交通事故が | できます。 | 悲惨な事故を防ぐことが | ルールを守ることにより、 | 運転者も歩行者も交通 | 加が予想されます。 | が増加し、交通事故の増 | 免許人口や車両保有台数 | これからますます運転 |  |
|--------------|-------------|------------|-------|-------------|--------------|------------|-----------|-------------|-------------|------------|--|
|--------------|-------------|------------|-------|-------------|--------------|------------|-----------|-------------|-------------|------------|--|

寺泊町の交通事故の発生状況の推移

A12

| 区分 年度    | H2  | H3 | H4 | H5 | H6 | H7 | H8 | H9 | H10 |
|----------|-----|----|----|----|----|----|----|----|-----|
| 発生件数(件)  | 76  | 78 | 66 | 64 | 48 | 62 | 71 | 60 | 65  |
| 死 者 数(人) | 3   | 2  | 6  | 4  | 1  | 2  | 1  | 2  | 1   |
| 傷 者 数(人) | 104 | 97 | 91 | 93 | 74 | 81 | 91 | 79 | 86  |

### 与板警察署管内町村別交通事故の発生状況(H10)

| 区分町名     | 寺泊町 | 三島町 | 与板町 | 和島村 | 出雲崎町 |
|----------|-----|-----|-----|-----|------|
| 発生件数(件)  | 65  | 22  | 38  | 12  | 33   |
| 死 者 数(人) | 1   | 1   | 0   | 0   | 0    |
| 傷 者 数(人) | 86  | 27  | 45  | 13  | 44   |