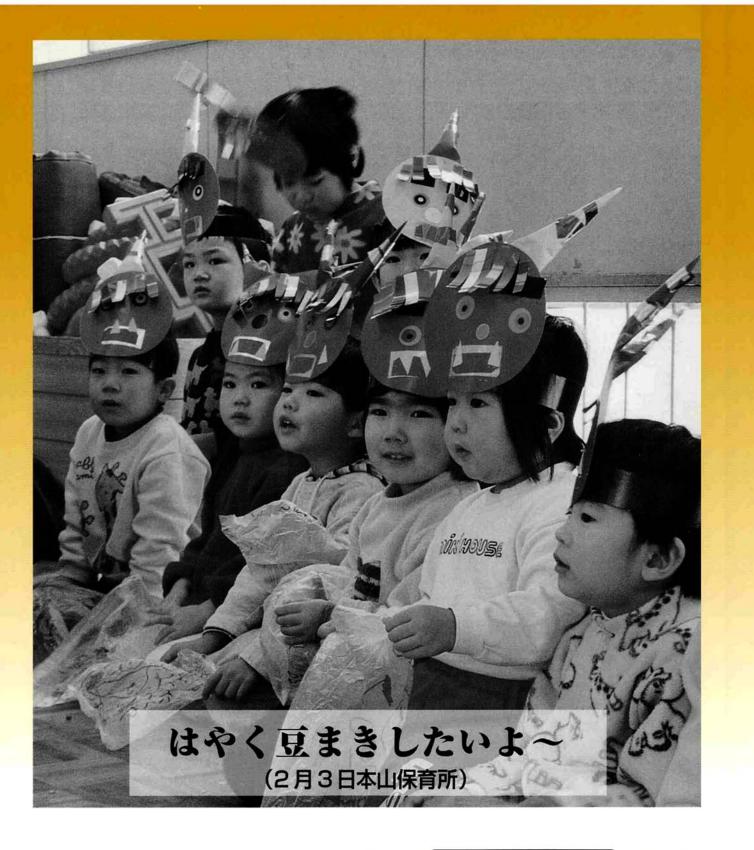

いたり、 は大パニックになりました。 途端、保母さんに抱きついて泣 逃げ出したりと遊戯室

分の悪い鬼を発表する寺

寒い体育館でも子供は元気!(寺泊小)

キラと目を輝かせていました。

ことではないでしょうか。 子供たちはもとより大人にとってもとても大事な 日頃、テレビ画面から一方的に送られてくる映 実際に見て、 感じる、 このような機会は、

こない事が必ずあります。 実際に自分の目で見なければ、感じることので 文化センター「はまなす」

ありがとうございました。

この他にも、文化センター の各部屋や大河津公民館など に力作が展示されています。 施設にお寄りの際には、是 非ゆっくりご覧ください。

文化センター「はまなす」内

| 保育所では、園児たちが「鬼」を迎えうつまえに歌を歌ってがてもらい、「鬼」を追い出しもらっていました。れもの鬼」「ねぼすけ鬼」「おこりんぼう鬼」「泣きむし鬼」れもの鬼」「ねぼすけ鬼」「おこりんぼう鬼」「泣きむし鬼」町内の保育所・小学校などでおこなわれました。町内の保育所・小学校などでおこなわれました。 | 元気ですなおに育ってねわるの「鬼」を追い出して |
|--------------------------------------------------------------------------------------------------------------------------------------------------------|-------------------------|
|                                                                                                                                                        | っしてね                    |