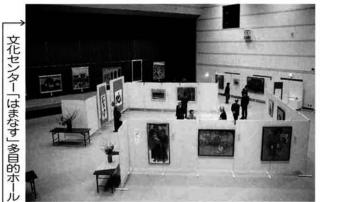

| シンションショー<br>したの<br>シノリシー「はまなす」多<br>主催した芸術<br>した<br>した<br>した<br>した<br>した<br>した<br>した<br>した<br>した<br>した | ールを会場に開催され<br>これからも寺泊にゆかりのあ<br>一ルを会場に開催され<br>これからも寺泊にゆかりのあ<br>三本<br>一ルを会場に開催され<br>これからも寺泊にゆかりのあ<br>三本<br>一ルを会場に開催され<br>これからも寺泊にゆかりのあ |     |
|-------------------------------------------------------------------------------------------------------|--------------------------------------------------------------------------------------------------------------------------------------|-----|
| 2月19日~21日の3日間、                                                                                        | れるなど12人の方々の優れた                                                                                                                       |     |
| 寺泊町芸術文化協会主催によ                                                                                         | 作品が出品され、大勢の人が                                                                                                                        |     |
| る「寺泊在住作家展覧会」が、                                                                                        | 鑑賞されました。                                                                                                                             |     |
| 文化センター「はまなす」多                                                                                         | 主催した芸術文化協会では、                                                                                                                        |     |
| 目的ホールを会場に開催され                                                                                         | これからも寺泊にゆかりのあ                                                                                                                        | ्मा |
| ました。                                                                                                  | る芸術家の作品に触れる機会                                                                                                                        | 邰   |
| この展覧会は、初めての試                                                                                          | を設けるなどして、すぐれた                                                                                                                        | 約   |
| みとして、寺泊町に在住して                                                                                         | 芸術家が育つように願ってい                                                                                                                        | 1   |
| 活躍しておられる作家の、絵                                                                                         | るとのことです。                                                                                                                             | Å.  |