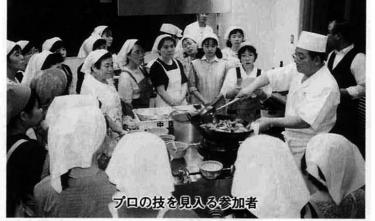

料理の達人の味と技を学習 『美食参学(料理教室)』

> 試食し、さすが本格的な中華 に出来上がった料理を全員で でも覚えて帰ろうと真剣なま でも覚えて帰ろうと真剣なま でも覚えて帰ろうと真剣なま たいました。参加された皆 が昼の部の二回に分けて開 なざしで料理長さんが作る料 でも覚えて帰ろうと真剣なま たいました。最後

次回の開催は、十二月上旬子でした。

頃を予定しております。

大町参加して美食参学に

食参学」オークラホテロの

上るのか楽しみの中驚きどんな料理が出来や、中華鍋の大きさに調理室の中のセイロ

私が今乞、あまり気こせずりながら、参加者全員で作りすした。

がなければご馳走と思わないがなければご馳走と思わないたはるすや、揚げ油は充分に沸かして使用すると濁らないかく多くの事をわかりやすくかして使用すると濁らないたはるまきの皮ので指導していたはるまきの皮のに使っていたはるまきの皮の

させて頂く事ができました。もちろん、雰囲気を充分満喫