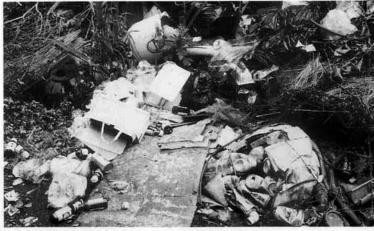

です。 だけ、 ごみが減っているから不思議 ごみが確実に減っています。 など、いろいろ考えられます。 出すので家にためて置く場合 学校でやっている廃品回収に どめんどうだから紙類は燃や えるごみに出していたんだけ ためて置く場合や、 出し方が分からないから家に ています。資源ごみは集めた分 してしまうとか、 ところが実際は、それ以上 なかには、資源ごみの 燃えるごみや燃えない あるいは小 今まで燃

る人もいるはずです。ことによって煙で迷惑してい

製品に生まれ変わり再利用され