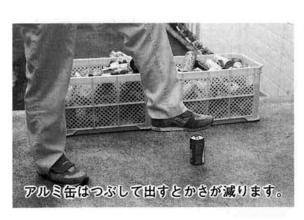

# コンテナー (かご) について

してください。 缶類は青、びん類は黄色の

折りたたむようにつぶしてく あるいは手でつぶした形跡 をつぶしたら、缶の上と下を をつぶしたら、缶の上と下を が見られますが、それではつ が見られますが、それではつ が見られますが、それではつ

てください。また缶を立てて上かださい。また缶を立てて上か