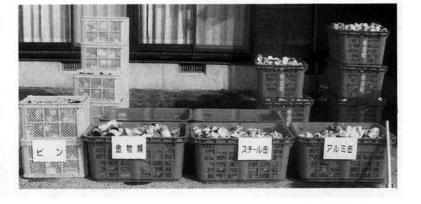

です。 だけ、 ごみが減っているから不思議 ごみが確実に減っています。 など、いろいろ考えられます。 出すので家にためて置く場合 学校でやっている廃品回収に どめんどうだから紙類は燃や えるごみに出していたんだけ ためて置く場合や、 出し方が分からないから家に ています。資源ごみは集めた分 してしまうとか、 ところが実際は、それ以上 なかには、資源ごみの 燃えるごみや燃えない あるいは小 今まで燃

の処分で困っている場合なエネルギーが必要です。、不要となった物(ごみ)が必要です。が、一度ごみとして散乱し

百トン集まり、それぞれ別の の収集は、六月末分までで約 紙類は燃やさずに 四月から始まった資源ごみ 資源ごみに出. しま 勧めできません。また燃やす ると、紙類を燃やすことはお しかし、 しよう! 資源のことを考え

みなさんの おかげで

ごみが ってきまし E

一年ぶりの再会
 友好を深め合う
 ——第47回 両泊親善体育大会