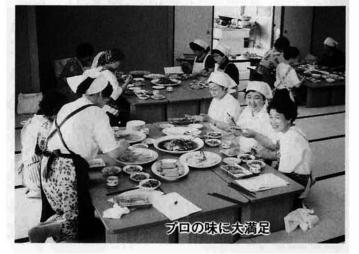

料理の達人の味と技を学習 『美食参学(料理教室)』

> 試食し、さすが本格的な中華 に出来上がった料理を全員で でも覚えて帰ろうと真剣なま でも覚えて帰ろうと真剣なま でも覚えて帰ろうと真剣なま たいました。参加された皆 が昼の部の二回に分けて開 なざしで料理長さんが作る料 でも覚えて帰ろうと真剣なま たいました。最後

次回の開催は、十二月上旬子でした。

頃を予定しております。

大町参加して美食参学に

食参学」オークラホテロの

オークラホテル新潟の味は

いました。 いました。 いました。 いました。 いました。 におっしゃっていました。 におっしゃっていましたの におっしゃっていましたの におっしゃっていました。 におっしゃっていました。 のていたよりさっぱりとして があれば出向いて行 新潟県の普及が遅れているの 時、 いただきたいと会食の時、 いただきたいと会食の時、 におっしゃっていました。 とっと多くの人に知って 新潟県の普及が遅れているの 時、