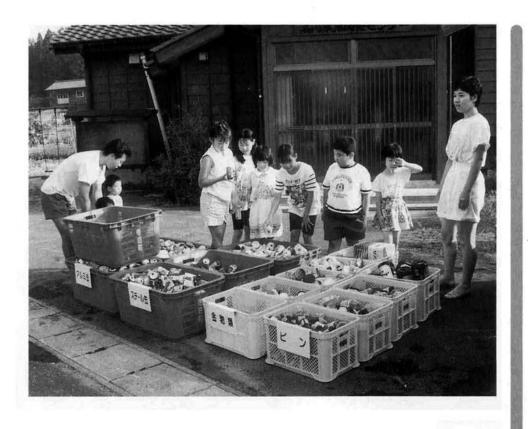

です。 だけ、 ごみが減っているから不思議 ごみが確実に減っています。 など、いろいろ考えられます。 出すので家にためて置く場合 学校でやっている廃品回収に どめんどうだから紙類は燃や えるごみに出していたんだけ ためて置く場合や、 出し方が分からないから家に ています。資源ごみは集めた分 してしまうとか、 ところが実際は、それ以上 なかには、資源ごみの 燃えるごみや燃えない あるいは小 今まで燃

## 責任を持ちましょう・自分で出したごみは

上荒町では、ごみを入れた でみの日に出した資源ごみ が、収集されずに収集場所に でみが混じっている場合 資源ごみが混じっている場合 なえるごみや燃えないごみに とおり、

す。すばらしい試みです。 袋に名前を書いて出していま