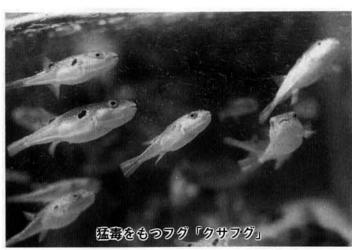

### 水族博物館に集まる魚 クサフグ

ら秋にかけては生まれできます。特に初夏か集まり観察することが たばかりのクロダイ

mほどですが、季節にの海の水深は1m~1.5 ら海藻の生い茂った美日は二階の展望広場か の良い 形の水族館です。天気の上に建てられた八角 **水族博物館はみなさ** しい海を見ることが 海のおだやかな

と、その餌めがけあっという間にや魚の切り身を投げ込んでみる ですか。」とか「あんなに多くの 客様から「下の海にいる魚はなん 何十尾ものクサフグが群がり食べ どと質問される事があり てしまいます。 にもなるほどです。 きまって四月頃より集まり四~15㎝ほどのクサフグで、 最も多い時はその数50尾以上 いるんですか。 そのため、 餌のオキア

初夏に産卵することが卵する習性があり、佐

(17)

小砂利の海岸に乗

よりさまざまな生物が

アイナメ、 コなども見ることがでナメ、そして時にはタ

その中で、 ます。 その魚たちは全長 近年わかりました。 渡島でも、 か新月の大潮の時、 でも晩秋にはその姿が自然と見え りあげて産卵する習性があり、 大群をつくり、 卵期は5月から8月ごろで、 毒が強くなります。クサフグの産 っています。特に産卵期には最も

と思いますが、 臓に多く「テトロド フグにもかかわらず、 いう毒をもつことはご存知のこと に猛毒があり、 さて、フグと フグとい 皮や肉にも毒をも クサフグは小型の えば、 トキシン」 卵巣や肝臓