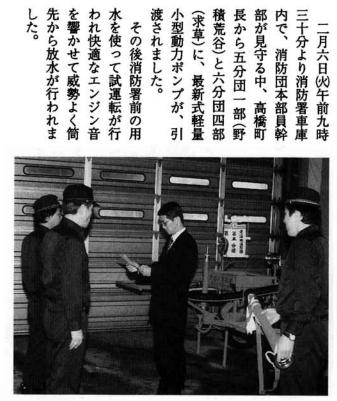

| 石井 和仁君  |



親子のふれあい

催されました。

ファミリースキー

五日町スキー

が場晴

11

二月五日、

快

白銀のゲレンデで

降りてこれるくらいにに乗り、上から滑って

なりました。

自分の滑りをし、

楽し

一日を過ごしまし

参加者は思い思いに

ファミリースキー教室

が、

帰る頃にはリフト

ボク! 滑れるようになったヨ!

ろんでばかりいました

子供もおり、

最初はこ

めてスキーを体験する

参加者の中には、

初

# 小型動力ポンプ2台 入替引渡し式行われる #

渡されました。 先から放水が行われ 積荒谷)と六分団四部 長から五分団一部(野 部が見守る中、 を響かせて威勢よく筒 われ快適なエンジン音 水を使って試運転が行 小型動力ポンプが、 (求草)に、最新式軽量 その後消防署前の用 高橋町 引 ŧ

した。





## うまくできたかな!! 親子ふれあい クッキング

分達で作った料理に舌打づつみ。 い」とあちらこちらで聞かれ、 ン並のできばえ、味は「ウン!うま をいただきながら、母親は手慣れ いの一日となりました。 た手つきで、子供達はあちこちで を上げながら「手作りピザ」、「ス 「あ‼うまくい クッ ゲッティ煮込みハンバ 参加された親子は、 キングが文化センター 二月二十四日、 でき上がった料理は、 など、子供の大好物に挑戦! を会場に開催されま キングで楽しい親子ふれあ ったヨ!」と歓声 親子ふれあいク 講師の指導 レストラ した。 「はまな ーグか



しょう。まず、まゆにリムの上チェック・ポイントをみてみま をテンプルと呼びます。 を合わせるようにしましょう。 部分をパット、耳にかけるつるをブリッジ、鼻に当てて支える まず、眼鏡の部位の名とを基準としましょう。 かみがないこと、 ムの上の線がそろうのが理想的 まゆが見える程度で、 石のレンズをつないでいる部分 称を覚えてください。 ション性をもっているこ ノスを取り巻くリム、 眼鏡を買うときの、部分的な 眼鏡の部位の名 ファ まゆとリ 左 5 V

ります。曲線的で枠の細

ムは、優しい感じを与

ルなデザインが知的に映 のきっちりとしたシンプ きます。一般的には、



えるイメージは変わって

眼鏡によって、

人に与

新年会となりました。



### 望郷 寺泊』を想う ſ

### 東京寺泊会開催される

| 寺泊を懐かしみ、望郷一色の告すると、出席された方々はそして将来の展望について報 | 議会議長も出席し、町の現状<br>町からも古澤助役、近藤町<br>うなごやかな雰囲気。 | 会場内では、昔話に花が咲の方々が一堂に会しました。<br>回のこの会に、会員約七十名<br>首を長くして待っている年一 |