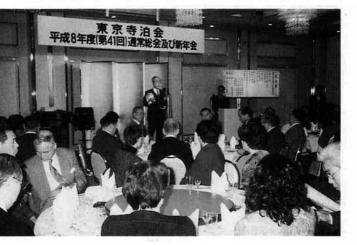

### 東京寺泊会開催される

| 寺泊を懐かしみ、望郷一色の告すると、出席された方々はそして将来の展望について報 | 議会議長も出席し、町の現状<br>町からも古澤助役、近藤町<br>うなごやかな雰囲気。 | 会場内では、昔話に花が咲の方々が一堂に会しました。<br>回のこの会に、会員約七十名<br>首を長くして待っている年一 | 催されました。<br>催されました。                       |
|-----------------------------------------|---------------------------------------------|-------------------------------------------------------------|------------------------------------------|
| 一万いてのは報                                 | 町、気<br>の近。7<br>現藤 7                         | 化し七るのがた十年方                                                  | ルー - 寺 新 立<br>で 日 の 泊 た 四<br>開 東 総 会 な 十 |