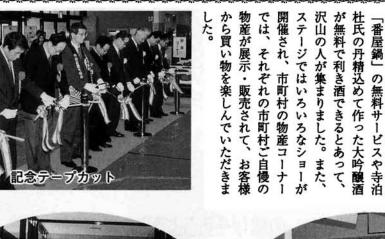

### 望郷 寺泊』を想う ſ

### 東京寺泊会開催される

| 寺泊を懐かしみ、望郷一色の告すると、出席された方々はそして将来の展望について報 | 議会議長も出席し、町の現状<br>町からも古澤助役、近藤町<br>うなごやかな雰囲気。 | 会場内では、昔話に花が咲の方々が一堂に会しました。<br>回のこの会に、会員約七十名<br>首を長くして待っている年一 | 催されました。<br>催されました。                       |
|-----------------------------------------|---------------------------------------------|-------------------------------------------------------------|------------------------------------------|
| 一万いてのは報                                 | 町、気<br>の近。7<br>現藤 7                         | 化し七るのがた十年方                                                  | ルー - 寺 新 立<br>で 日 の 泊 た 四<br>開 東 総 会 な 十 |