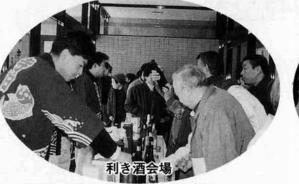

### 望郷 寺泊』を想う ſ

### 東京寺泊会開催される

| 寺泊を懐かしみ、望郷一色の告すると、出席された方々はそして将来の展望について報 | 議会議長も出席し、町の現状<br>町からも古澤助役、近藤町<br>うなごやかな雰囲気。 | 会場内では、昔話に花が咲の方々が一堂に会しました。<br>回のこの会に、会員約七十名<br>首を長くして待っている年一 | 催されました。<br>催されました。                       |
|-----------------------------------------|---------------------------------------------|-------------------------------------------------------------|------------------------------------------|
| 一万いてのは報                                 | 町、気<br>の近。7<br>現藤 7                         | 化し七るのがた十年方                                                  | ルー - 寺 新 立<br>で 日 の 泊 た 四<br>開 東 総 会 な 十 |