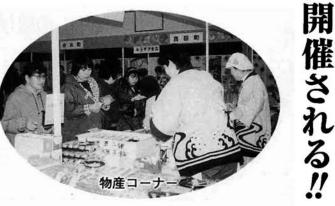

### 望郷 寺泊』を想う ſ

### 東京寺泊会開催される

| 寺泊を懐かしみ、望郷一色の告すると、出席された方々はそして将来の展望について報 | 議会議長も出席し、町の現状<br>町からも古澤助役、近藤町<br>うなごやかな雰囲気。 | 会場内では、昔話に花が咲の方々が一堂に会しました。<br>回のこの会に、会員約七十名<br>首を長くして待っている年一 | 催されました。<br>催されました。                       |
|-----------------------------------------|---------------------------------------------|-------------------------------------------------------------|------------------------------------------|
| 一万いてのは報                                 | 町、気<br>の近。7<br>現藤 7                         | 化し七るのがた十年方                                                  | ルー - 寺 新 立<br>で 日 の 泊 た 四<br>開 東 総 会 な 十 |