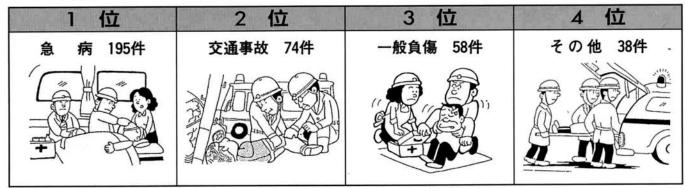

## 平成7年 わが町の火災発生・救急出動状況

救急 出動状況

平成7年における寺泊町管内の救急出動件数は365件、(内訳は下記のとお り) 搬送人員は374人であり、救急出動件数は、昨年より24件増えました。 今年に入って1月20日までの出動件数は21件となっております。

## 火災発生状況

平成7年寺泊町管内の火災件数 は、建物2件、船舶1件、その他 枯れ草や枯れ木が燃えた火災で数 件出動しましたが、いずれも損害 額はありませんでした。

### 地区別救急出動状況 (平成7年1月~12月)

| 月别        | 1  | 2  | 3   | 4  | 5  | 6  | 7  | 8  | 9  | 10 | 11 | 12 | H7年 | H6年 |
|-----------|----|----|-----|----|----|----|----|----|----|----|----|----|-----|-----|
| 地区别       | 月  | 月  | 月   | 月  | 月  | 月  | 月  | 月  | 月  | 月  | 月  | 月  | 計   | 計   |
| 寺泊町部      | 12 | 8  | 15  | 3  | 17 | 11 | 18 | 38 | 12 | 16 | 13 | 18 | 181 | 141 |
| 野積地区      | 2  | 2  | 5   | 3  | 3  | 5  | 6  | 8  | 1  | 1  | 3  | 2  | 41  | 41  |
| 本山地区      | 1  | 2  |     |    | 1  | 4  | 1  | 4  | 2  | 2  | 1  | 2  | 20  | 26  |
| 大河津地区     | 6  | 9  | 6   | 6  | 6  | 3  | 5  | 10 | 4  | 5  | 8  | 5  | 73  | 85  |
| 鄉本地区      |    |    |     | 1  |    |    | 1  | 1  | 2  | 1  | 3  | 2  | 11  | 18  |
| 夏戸地区      | 2  | 1  | 2   | 1  | 3  | 3  | 2  | 1  | 1  | 1  | 2  | 1  | 20  | 15  |
| 山ノ脇地区     | 2  | 1  | - 1 | 3  |    | 1  | 1  | 1  | 1  |    | 2  | 2  | 14  | 11  |
| その他(分水地区) |    | 3  | 2.0 |    |    | 1  |    |    |    | 1  |    |    | 5   | 4   |
| 計         | 25 | 26 | 28  | 17 | 30 | 28 | 34 | 63 | 23 | 27 | 32 | 32 | 365 | 341 |