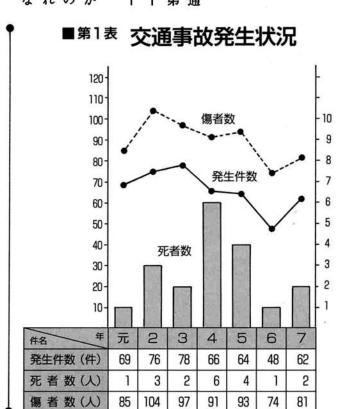

レンコンの揚げボ

ル

なる らますます運転免許人口、 行中の事故、 到車での無謀運転での事故が多 保有台数の増加、 (因が増えると考えられること 5 しでも町から交通事 が交通ル 発生しました。 過ぎによる事故、 このようなことから、 層の進展等重大事故増加の ようご協力を 町民のみなさん 若者のバ ル を正 お 高齡化社会 高齢者の歩 故がなく く守 一人ひと 1 これか ż V ŋ 审

ては、 また、

国道でのスピ

1

**争故(人身事故)**8 平成七年の本町1 名と 表のとおりで、 ました。 兀 年を上回るという結果にな 年と比較すると発生件数が 【件の増、 傷者数が七名の増といずれ 死者数二名、 う結果になり 死者数が 発生件 にお 発生状況は第 傷者数八十 ました。 -数六十 る交通 名の

(8)