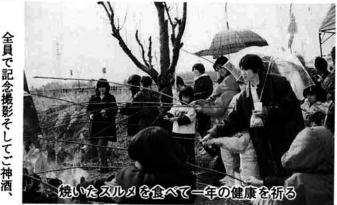

0

した。 よる分列行進などを行いま 小隊での訓練、徒歩分隊に 台が東埠頭に集結し、 斉放水では、消防車両十三 レンを鳴らしながら「火災 また、天候に恵まれた一 0 たに を込め、 防火防 ました サイ

た後、火入れが行われまし安全と厄年の方のお祓いをし好重な中、入学児童の交通午前十時、続々と地区の人 また、 吉地区で「さいの神」が行わ を願うものとして、 午前十時、 れました。 伝えがあります 一年中無病息災になると言 古くからの行事 小正月を前に スルメなどを焼いて食べる 村おこしの一環として より一層の発展と安全 火にあたったり した一月十四 今年から ない 0