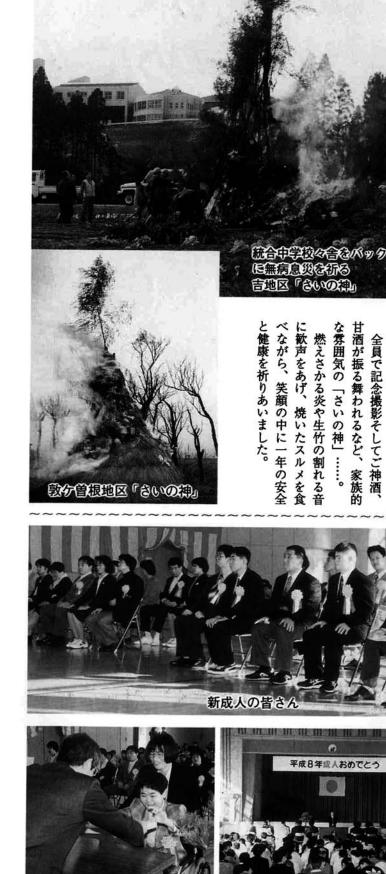

場しましたが、式が進むにつれて万々は、やや緊張した面持ちで入方々は、やや緊張した面持ちで入 白岩の里で、 新成 われました。 一月十二日、 ひと足早い成人式が コロニー 四名祝う にいがた白岩の里で たたかい祝福をうけていました。 の方々、入所者のみなさんからあ 顔もほころび、高橋町長、 へ式行われる 新成人のみなさん、 元気でがんばってくださへのみなさん、これからも 保護者

るごみ」、 「危険物」、 「粗大ごみ」と別に「資源ごみ」の日を設け収集いたしますので、 皆さんのご協力をお願いいたします。