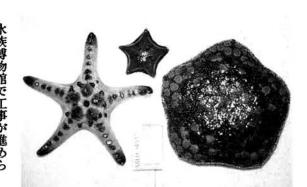

# 熱帯の巨大ヒトデ 「コブヒトデ」・「マンジュウヒトデ」

~タッチングプールに登場~

成しました。タッチングプー装いもあらたに、このほど完れていたタッチングプールが

ヒトデの仲間 コブヒトデ(左)、イトマキヒト デ(中)、マンジュウヒトデ(右)

か魚や生物を見ることがで あうことができ、

することと思いまめ、子どもたちは る予定です。

とマンジュウヒトデを展示してい生息するとても大きなコブヒトデ

もたちが自由に海の生

タッチング・ブール BOIRCADOTHUADI - 女 × 前 - 如 = 語 =

新鮮な体験ができることと思いま

腕の長

(16)