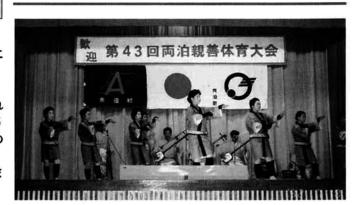

我が寺泊バドミントンクラブは寺泊近郷の愛好者が集り、 毎週木曜日に町体育館で汗を流しています。

主な活動内容は、長岡市社会人リーグ戦、両泊親善体育 大会、近郷パドミントン大会等に参加しています。

平均年齢は、男34歳、女24歳の若い?集りであり、また 初心者が8割をしめている為、勝ち負けにこだわらず『バ ドミントンを楽しむ』をモットーに活動しています。

練習時間も17:30~19:00という早い時間帯ですので皆さ んも会社帰りに、一汗かいてみませんか?