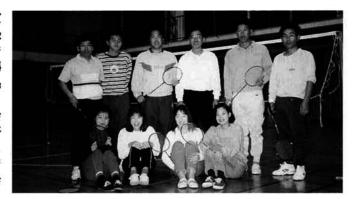

我が寺泊バドミントンクラブは寺泊近郷の愛好者が集り、 毎週木曜日に町体育館で汗を流しています。

主な活動内容は、長岡市社会人リーグ戦、両泊親善体育 大会、近郷パドミントン大会等に参加しています。

平均年齢は、男34歳、女24歳の若い?集りであり、また 初心者が8割をしめている為、勝ち負けにこだわらず『バ ドミントンを楽しむ』をモットーに活動しています。

練習時間も17:30~19:00という早い時間帯ですので皆さ んも会社帰りに、一汗かいてみませんか?