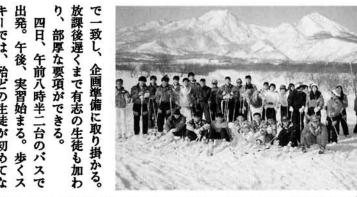

・ご意見、ご要望等がありましたら、寺泊町公民館(☎75-2446)又は大河津公民館(97-2497)までご連絡ください。 ・来月号も引き続き図書室情報を掲載いたします。

思い出に残る ファミリースキー

教えてもらった事を忘れないよ

うに、何回か練習しました。 今度行くと 。雨がふってして大変だったけ めてリ リフ H たので、 きたの たり、 きは晴れ E になっ フトに 二時 こけ もう

熱心に指導を受ける参加者

で 夕食後、 んだが視界が まく滑れるようになる 殆どの生徒が初めて 「夜の集 20

声も 吾 やる ルベン 上がり 自然の かる。 歩く 青空と真っ白な妙高 生徒は滑り 教員の指導 を楽し R

N

ø

思さを

か

0

ような してま