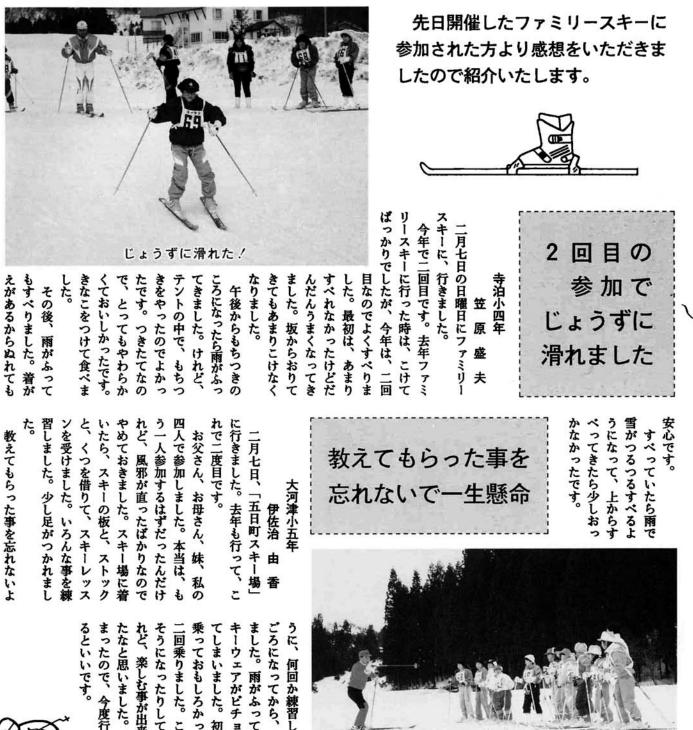

・ご意見、ご要望等がありましたら、寺泊町公民館(☎75-2446)又は大河津公民館(97-2497)までご連絡ください。 ・来月号も引き続き図書室情報を掲載いたします。

思い出に残る ファミリースキー

教えてもらった事を忘れないよ

うに、何回か練習しました。 今度行くと 。雨がふってして大変だったけ めてリ リフ H たので、 きたの たり、 きは晴れ E になっ フトに 二時 こけ もう

熱心に指導を受ける参加者