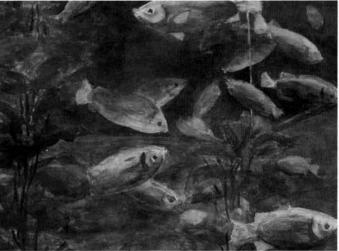

ることがで と、えびが曲がらずに形よく揚げ たを引き出します。こうしておく いか」は皮をむくとき、二枚

差し、薄皮から透けて見える背わ

節目と三節目の間につまようじを

町長賞 廣井栖子さんの作品(長岡市)

審査員評……肩ひじを張らない素直な絵である。たくさ んの絵の具を使わず、青・緑色を中心に静かな中にも魚 の動きがあり、また、空間のよさがよい。

(本山小一年)

(長岡市)

趣味の水彩画同好会で月 2回の練習。 今回ファミリー図画展2 回目にして町長賞を受賞。