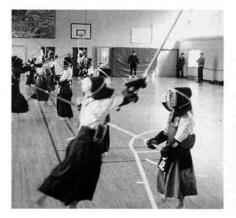

\*剣道の目標は精神修練による人間 形成への道である!」と子供たちに言 い聞かせても誰も分からない。

それでも、休まずに通ってきて大き な声で稽古する。

真夏の合宿、真冬の寒稽古と稽古を 重ねて行くと、体が着実に強くなって くるのが分かる。

初心者は、基本と礼儀を正しく学び、 高学年は、県内をはじめ、日本武道館 における全国大会で試合。

一般は、対外試合や段位取得、後進 の指導にと、剣道は生涯を通じて、年 齢に応じた稽古ができます。

老若男女を問わず、健康と精神を大 切にする人、参加してください。

面した牛深港で歌われた

できたのか、その鐘はどの寺か。

の源流は九州天草灘に

四年遅れて享保九年に建立、

は方二間四尺であった。

に歌われる標題の歌詞はいつごろ

「佐渡おけさ」や「寺泊おけさ」