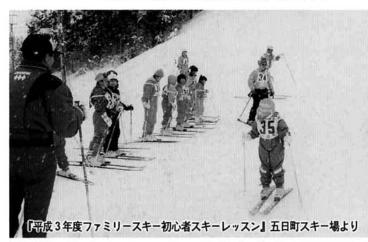

# お父さん出番ですよ お母さんがんばって

平成5年2月7日(日)

五日町スキー場

90名(小学校4年生以上、但し保護者同伴の場合 は幼児から参加できます。なお、定員になり次第 締め切ります。申込みはお早めに!)

●参 加 料

大 人 4,000円

中・高校生 3,500円

生 3,000円

2,000円 児

●申込み方法 参加を希望される方は参加料を添えて、寺泊町公 民館または大河津公民館へ申込みください。

●問い合せ先 寺泊町公民館 (20258-75-2446) 大河津公民館(20256-97-2497)

1月4日(月)より申込みを受付ています。