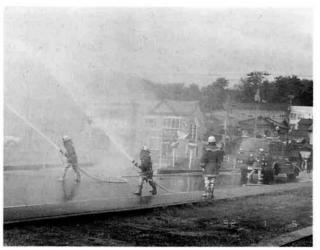

# 消防出初式

に対応への戸惑いもみられます。

員補充のための二次募集の実施 更や学区内の募集学級の削減、

新たな要素が加わり、

り方が全国的な話題になりまし

偏差値依存の入試の

偏差値自身は、集団の平均か

位離れて

いるかを示す数値

- 1月10日(日)午前10時
- 寺泊町東埠頭
- \*朝8時40分に消防団員の招集サイレ ンを鳴らしますので、火災とまちが わないようにお願いします。