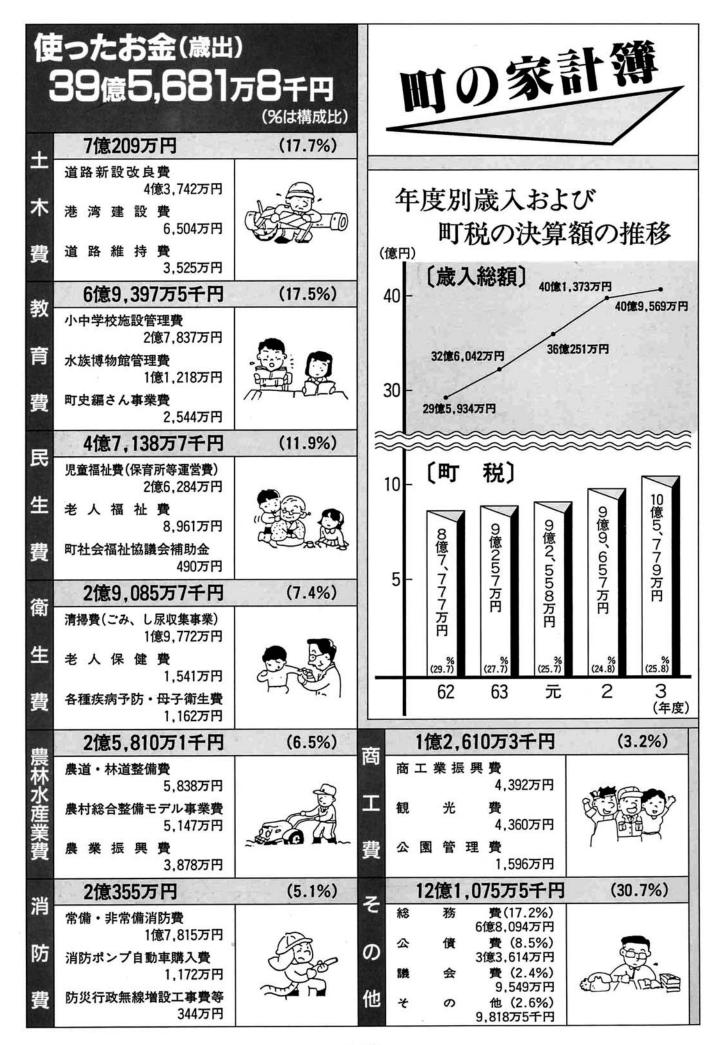

#### 一般会計・特別会計等の決算認定される!

したので、その決算概要をお知らせい たします。 町では、町民の皆さんから納めてい ただいた税金や、国からくる地方交付 税などの収入で、明るく活力にみちた

平成3年度一般会計及び特別会計等 の決算が12月定例町議会で認定されま

住みよい町づくりに努めてきました。 平成3年度の一般会計は、歳入(収 入) 総額40億9,569万9千円、歳出(支 出) 総額39億5,681万8千円と、それぞ れ昨年度決算額を上回り、また収入支 出差引額1億3.888万1千円で、翌年度へ 繰越す財源4.422万2千円を差し引いた 実質収支額は9.465万9千円の黒字決算 となり、健全な財政運営を進めること ができました。

入ったお金(歳入) 40億9.569万9千円

地方交付税 17億3,935万9千円 (42.5%) 10億5,779万9千円 (25.8%) 収 1億7,980万3千円 (4.4%) 1億6,259万7千円 (4.0%) 1億5.938万1千円 (3.9%) 使用料 及び手数料 そ の 他 (地方譲与税・繰越金など)

#### 町税の内訳

- ●町 民 税 5億3,789万2千円
- ●固定資産税 4億2,548万6千円(40.2%)
- ●町たばこ税 5,320万4千円(5.0%)
- ●特別土地保有税 1.813万9千円(1.7%)
- ●軽自動車税 1,732万4千円(1.6%)
  - ●入湯税 575万4千円

(0.6%)