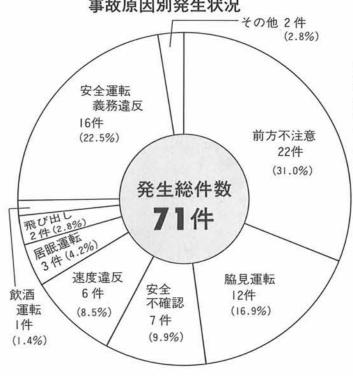

た不注意によるものが相変わらず たものが第2表であります。 事故の発生原因別件数を表わし 発生事故の約半数を占めま 脇見運転などちょっとし 前方 又 これなどは、

不注意、

ほとんどでした。 十四件あることも見逃せません。

輪車のハンドル操作ミスから転倒 過ぎから事故に致ったものがその 、これなどは、スピードの出し負傷した事故が数件含まれてお 安全運転義務違反の中には二

飲酒運転の交通三悪が

昭和63年発生事故の第1当事者

ご存知のとおり、事故は 事故は跡を絶ちません。 歩行者もお互いの立場で気をつけ どこにでも事故の危険が潜 ちません。 みなさん 事故は運転者も

〔第2表〕 事故原因別発生状況

〔第1表〕

するため、 交通事故を本町から一件でも少く 交通ルールを正しく守り んでいるものと思い、 皆さんのご協力をお願 人 悲惨な