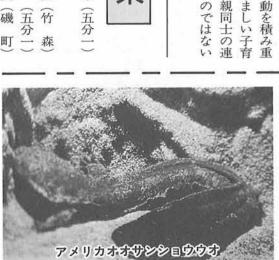

## メリカオオサンショウウオ」 両生類ユ -に仲間入

類です。 五大湖地方などに生息する「アメ すウウオ」、そして北アメリカの大陸に生息する「シナオオサンシ る「オオサンショウウオ」、 日本で特別天然記念物とされて ンショウウオ」を展示しました。 エル等を展示していますが、新しーにアホロートル、イモリ、ツメガ カオオサンショウウオ」 オオサンショウウオの仲間は、 全長30m程の「アメリカオオサ 水族博物館では、両生類コー の三種 中国

流れのはやい川で生活

昼は岩

かげなどにかくれてほとんど動か

夜になると活動し、魚やカニ、

長75㎝ほどになります。岩が多く

オサンショウウオより もよばれており、

も小型で全

ショウウオは「ヘルベンダー」

日本や中国のオ

今回展示したアメリカオオサン

9!!

でしょうか。 帯感も育くまれていくのではない てが実践され、地域の親同士の連 ねることによって、望ましい子育 このような地道な活動を積み重

ショウウオを是非一度ご覧下さい。

モラスなアメリカオオサン

は長く40年以上飼育した記録もあ カエルなどを食べています。