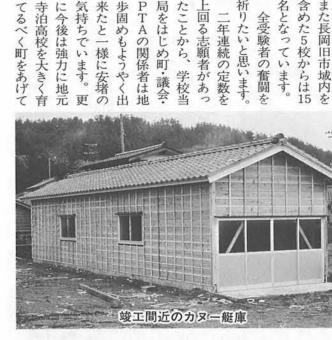

## 平成元年春も高校入試の季 した。

員オー は8名となりました。 みました。一・一倍の強みから、 元寺泊高校では二年続きの定 学願書の受付け締切りで、 出願変更もあって、最終的に 志望者を出身校別にみます 二月十五日公立高校入試入 一の10名の申込みを 地

出雲崎中から41名、 隣の与板中・北辰中・分水中・ また長岡旧市域内を 地元両中学校で32名、 近

期待されます。

で「県立寺泊高等学校」を大きく育 局をはじめ町・議会・ 名となっています。 含めた5校からは15 PTAの関係者は地 たことから、 上回る志願者があっ 二年連続の定数を 全受験者の奮闘を たいと思います。 学校当

> 折りで、 すので、みなさんのご理解を取り組みたいと願っておりま 頂きたいものです。 るなど、一段と今後の活躍が も終り竣工が間近にせま

> > 郷本は日本海に面す

取り組んでいる後援会のお骨 に輝くカヌー部の育成強化に 特色あるスポーツとして誇 国体連続7回出場の伝統 生徒待望の艇庫の棟

村人の心の憩場となっている玄徳後名寄」には江本村とある。古来ではない。「正保国絵図」や「越 戸数二三軒、 振で、農業と製塩が主産業であっ 戸数二三軒、人口一五四人、中高人別帳」には、高一四〇 同三十四年に寺泊町へ合併した。 との寺伝からも村の歴史は古い。天文二十二年(二臺二)曹洞宗に改宗 上・高田・白河・桒名藩と領主 領主は三条藩、その後、 登場するのは元和六年(|六|0)で、 巡錫の折に開かれた寺といわれ、詩は、平安初期、伝教大師が北 (本)の意とする説もあるが定か 「菊屋文書 馬八疋とある。海岸に位置す 地名の由来は、 郷本の村名が初めて古文書に 大和田村と同じく漁業は不 明治二十二年に北西越村 元禄十四年(一七0二)組 伝教大師が北陸 海岸郷の中 高一四〇石 る寒村であ 天領・村 舟