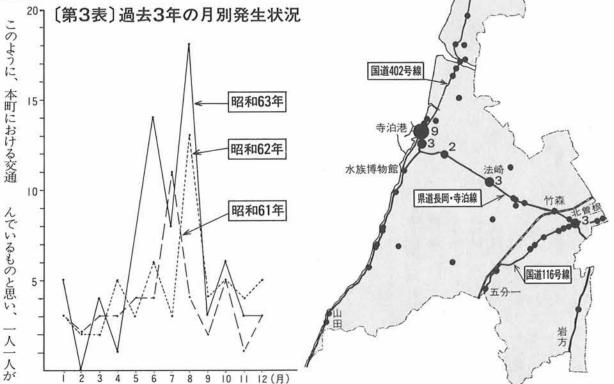

の(年金証書の左か

ら5桁目と6桁目が 27 又は「28」に

家を訪問いたしまし、支給対象者の員が申請書を持参 出が必要になりま 金受給申請書の提 付金の支給を受け にご協力ください 担当民生委

出後、受給資格が付金は、申請書提 町から支給される 認定されると寺泊 こととなります。

お問い合わせは

☆九七—三一五五大河津支所 ☆七五一三一一 住民課社会福祉係

は要注意路線のようです。

別発生状況を表わしたものが第3

本町における過去三年の月

年々多く

なっており、

この三路線

三路線における事故発生の割合が

割が発生している状況です。 の三路線で五十件と全事故の約七

した。死者は前年より一名減少したものの、件数(前年比十六件増)、傷のとおりで、件数七十一件、死者二名、傷者百四名という結果になりま昭和六十三年の本町における交通事故(人身事故)発生状況は第1表 (前年比二十五名増) は大幅に増加しました。

識が必要です。 代後半と同様な状況となることが想定され、 1後半と同様な状況となることが想定され、一層の交通安全に対する認定年も、この傾向のまま推移するならば交通戦争と呼ばれた昭和四十年特に七十一件という発生件数は昭和五十年以来の多発件数であり平成

(図1) 路線別事故発生状況 0は1件

表です。 その主な原因と推測されます。 水浴客などによる入込客の増加が となっています。これは夏季の海 は減少するという年間のパターン のように五月頃より交通事故は増 した事故百二十八件を発生町村別 最後に、 七・八月をピー この表を見るとおわかり 与板警察署管内で発生 クに九月に

線と県道長岡寺泊線でそれぞれ十

る国道四〇二号線で二十五件 です。本町で人と車の最も集中す

 $\widehat{\Xi}$ 

路線別発生状況は図1のとおり

[第4表]

十五・二%) それに本町の幹線路 として交通量の多い国道一一六号

三件(十八・三%)と十二件(十

・九%)が発生しています。

は全発生件数の五十五・五%を占 察署五町村の に見たものが第4表です。 事故の半数以上が本町で発生 本町の七十一件

三島町 10件 寺泊町の占める割合与板警察署管内での 和島村 (7.8%) 15件 (11.7%) 寺泊町 総発生件数 出雲崎町 71件 15件 (55.5%)(11.7%) 与板町 17件 (13.3%)