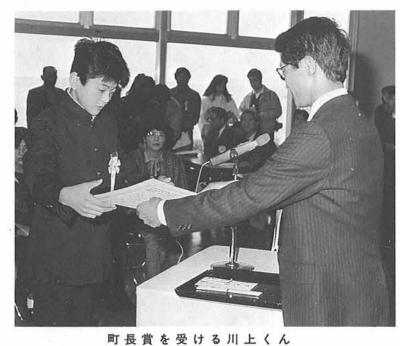

# 4月4日火まで展覧会開催

同館にて行われました。 ー図画展表彰式が、二月十一日、た、水族博物館の第六回ファミリた 今年は、 県内各地の保育園児か

ばれま 理事・高田栄司氏の厳正な審査の 作が寄せられ、元県美術教育連盟ら大人まで、七四六点にも及ぶ力 結果、最優秀賞である寺泊町長賞 には川上勇一くん(寺泊中)が選 した。

四日まで同館にて行わ ので、みなさんも是非一度ご覧く この応募作品の展覧会は、四月 なお、主な入賞者は次のとおり れています

★特別賞

うろこの輝きなど工夫をこらしている。左下のなまずは、アロア ナを引き立て、美しくみせている。水槽の水の色に苦心したよう だが、魚の色との調和がすばらしい作品である。 作者から一言 アロアナのうろこと水の色に苦心しました。左下 のなまずは、アロアナ1匹だけではさみしい絵になってしまうか

らいれました。

大越

準特選 原田 ん(当新田小2)

酒井 本田 ん(年友小5

寺泊町教育委員会賞 寺泊町議会議長賞 寺泊町長賞 深見 川上 高士くん(長岡市4才) 勇一くん(年友中2)

町長賞を受ける川上くん

ださい。

新潟日報社賞 BSN新潟放送賞

琴香さん(見附市小6) 伸くん(志戸橋小4)

★特選及び準特選(町関係のみ)

利彦く ん(松沢町小3)

寛子さん(硲田小4) 高史くん(上荒町小3)

\*\*\*\*\*\*\* かざり((まゆ玉せんべい)をつけてできあがり なわない、