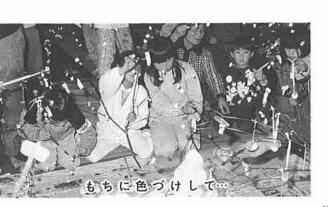

## 親子・地域ぐるみで まゆ玉」

\*\*\*\*\*\*\*\*\*\*\*\*\*\*

物の豊作を祈願する「まゆ玉」 盛大に行われました。 りの会が、地域などの主催により 古くからの小正月行事であり、 去る二月十一日、 竹森公会堂で 榖

の会、当日は、幼児からお年寄り 自分たちの手でついたもちをお腹 まで約百人が参加、映写を見たり、 っぱい食べたあと、いよいよ「ま 今年で八年目を迎えるというこ 作りの開始。 今では数少な

なった水木にもちをさし 赤や

どをかたどったまゆ玉せんべいを別注文したたわらや大判、小判な かざりつけて終了。 黄色などで色づけして、最後は特

顔も、 日を過していました。 び、親子、地域ぐるみで楽しい一 製作中は真剣だった子供たちの できあがるころにはほころ

と聴く。

えたいものです 今ではめずらしくなったこの行 子供たちに受けつがれ長く伝