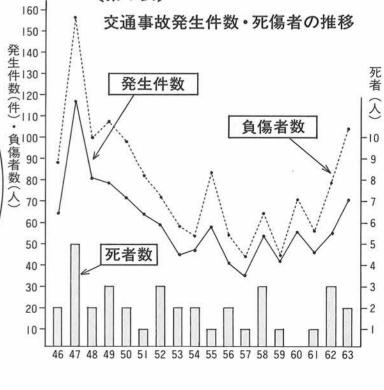

本町における過去三年の月

年々多く

なっており、

この三路線

三路線における事故発生の割合が

割が発生している状況です。 の三路線で五十件と全事故の約七

した。死者は前年より一名減少したものの、件数(前年比十六件増)、傷のとおりで、件数七十一件、死者二名、傷者百四名という結果になりま昭和六十三年の本町における交通事故(人身事故)発生状況は第1表 (前年比二十五名増) は大幅に増加しました。

識が必要です。 代後半と同様な状況となることが想定され、 1後半と同様な状況となることが想定され、一層の交通安全に対する認定年も、この傾向のまま推移するならば交通戦争と呼ばれた昭和四十年特に七十一件という発生件数は昭和五十年以来の多発件数であり平成

た不注意によるものが相変わらず たものが第2表であります。 事故の発生原因別件数を表わし 発生事故の約半数を占めま 脇見運転などちょっとし 前方 又 これなどは、

不注意、

ほとんどでした。 十四件あることも見逃せません。

輪車のハンドル操作ミスから転倒 過ぎから事故に致ったものがその 、これなどは、スピードの出し負傷した事故が数件含まれてお 安全運転義務違反の中には二

飲酒運転の交通三悪が

昭和63年発生事故の第1当事者

(図1) 路線別事故発生状況 0は1件

表です。 その主な原因と推測されます。 水浴客などによる入込客の増加が となっています。これは夏季の海 は減少するという年間のパターン のように五月頃より交通事故は増 した事故百二十八件を発生町村別 最後に、 七・八月をピー この表を見るとおわかり 与板警察署管内で発生 クに九月に

線と県道長岡寺泊線でそれぞれ十

る国道四〇二号線で二十五件 です。本町で人と車の最も集中す

 $\widehat{\Xi}$ 

路線別発生状況は図1のとおり

[第4表]

十五・二%) それに本町の幹線路 として交通量の多い国道一一六号

三件(十八・三%)と十二件(十

・九%)が発生しています。

は全発生件数の五十五・五%を占 察署五町村の に見たものが第4表です。 事故の半数以上が本町で発生 本町の七十一件

三島町 10件 寺泊町の占める割合与板警察署管内での 和島村 (7.8%) 15件 (11.7%) 寺泊町 総発生件数 出雲崎町 71件 15件 (55.5%)(11.7%) 与板町 17件 (13.3%)