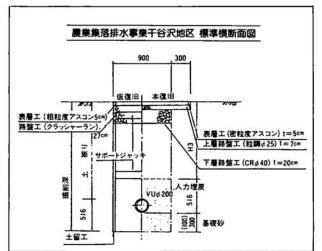

#### 一農業集落排水事業 —

農業用用排水の水質保全と生活環境の整備により、農業生産の増大と生活水準の向上を目的に千谷沢地区(原小屋、千谷沢、 鷺之島)で進められている同事 業は、今年度で2年目を迎える。

農林水産省の補助事業 (国50%、県15%、町34%、地元1%)で、汚水処理場1棟、管路施設6,356m、圧送ポンプ1ヵ所を総工費5億3千万円(S62積算)で、昭和66年4月(当初は67年4月であった)の供用開始を目

今年度は左下の歳出内訳で示すように、事業費 2億970万円で、 管路施設(口径 200 %)工事約 3,300 m と汚水処理場の用地取得 を予定している。6月中旬に第 2次、3次工事の発注を予定している。今年度末の同事業全体 の進捗率は51.5%(管路施設完

の進捗率は51.5%(管路施設完 了約4,170m)となり、64年度い よいよ汚水処理施設の建設が着 手される。 供用開始後は、昭和60年9月