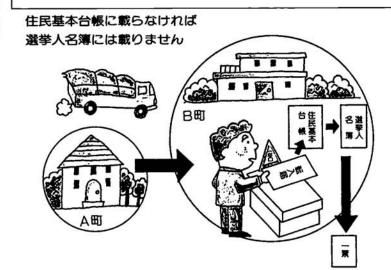

#### ■ 選挙人名簿に登録されるには

選挙人名簿は、選挙権のある者をあらかじめ登録しておいて、 投票のときに照合するなど、選挙人の範囲をあらかじめ確定して おくために作られる名簿で、一たん登録されると登録資格に異動 がない限り、永久に登録されています。

選挙権があっても、選挙人名簿に登録されていない人は投票で きません。この登録は、住民基本台帳に基づいて行われるので、 住所の異動などがあった場合は、必ず住民基本台帳法に基づく届 を14日以内に市役所又は町村役場に提出してください。

#### 登録の要件

- ●市町村の区域内に住所を有すること。
- ●年齢20歳以上の日本国民であること。
- ●住民票が作成された日(転入については転入届をした日) から引き続き3ヵ月以上当該市町村の住民基本台帳に記録 されている者であること。