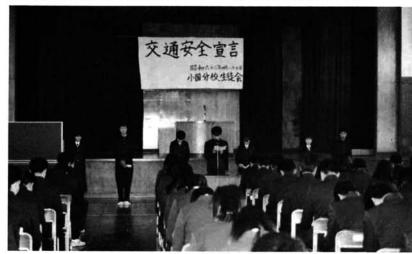

#### 柏崎高校小国分校「交通安全宣言」から

#### 事故を起こさない。違反をしない。危険な運転はしません。

最近、高校生のバイク事故が問 題化してきているなか、柏崎高校 小国分校生徒会(中沢哲会長、生 徒数131名)は4月27日午後、同校 体育館で「交通安全宣言」を高ら かに宣言した。

この「宣言」は、数件のバイク事 故発生を契機に2年前、当時の生 徒会が同校全体の問題としてとら え、自主的に交通安全を誓ったも の。昨年の宣言再確認に引き続き、 今年から毎年行なうことにした。 宣言式で、粕川正之校長は「心 と時間にゆとりをもって、無理を

しない譲り合いの気持で、かけが

えのない生命を大切に」とあいさ

つ、PTA会長や安全協会小国支

部長の激励のあと、柏崎警察署・

交通課本間正則交通指導係長が、実 際にあった高校生の事故を例に 「守るべきことをかならず守り、無 理、ムラ、不注意な運転をしないよ

うに」と講話の中で呼びかけた。 各学年代表による「私の誓い」 の発表もあり、生徒全員誓いも新 たに、宣言式を終了した。