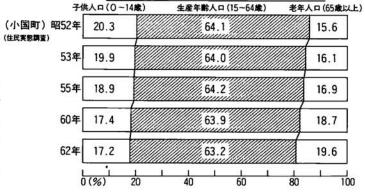

#### こども人口(型17.2%

#### - 昭和62年住民実態調査 -

昭和62年度

⊗ 汚水処理場(554)

昭和64年度以降

--- 昭和63年度

こどもの日に発表された 総務庁の「こども人口調査」 (4月1日現在)で総人口 に占める15歳未満の子供の 割合が19.9%と、はじめて 20%を割ったとありました。

【計画概要図】

小国町の場合をみてみま しょう。毎年10月1日現在 で実施している「住民実態 調査」によりますと、昭和 (住民東際調査) 62年の0~14歳の子供人口 は17.2%。実数で1,492人。 これは15~64歳の生産年齢 人口の約3.7人で1人の子供 を扶養している計算になり ます。

65歳以上の老年人口は年 々増え続け、62年は19.6% となっています。

#### 年齢3区分別人口の割合の推移 子供人口(0-14歳) 生産年齢人口(15-64歳) 老年人口

新技術

交付決定

10件

特產品

5件

2件

3件