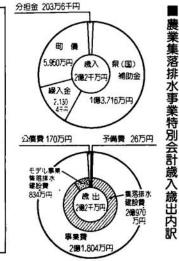

#### 一農業集落排水事業 —

農業用用排水の水質保全と生活環境の整備により、農業生産の増大と生活水準の向上を目的に千谷沢地区(原小屋、千谷沢、 鷺之島)で進められている同事 業は、今年度で2年目を迎える。

農林水産省の補助事業 (国50%、県15%、町34%、地元1%)で、汚水処理場1棟、管路施設6,356m、圧送ポンプ1ヵ所を総工費5億3千万円(S62積算)で、昭和66年4月(当初は67年4月であった)の供用開始を目

今年度は左下の歳出内訳で示すように、事業費 2億970万円で、 管路施設(口径 200 %)工事約 3,300 m と汚水処理場の用地取得 を予定している。6月中旬に第 2次、3次工事の発注を予定している。今年度末の同事業全体 の進捗率は51.5%(管路施設完

の進捗率は51.5%(管路施設完 了約4,170m)となり、64年度い よいよ汚水処理施設の建設が着 手される。 供用開始後は、昭和60年9月

#### --- モデル事業 (農業集落排水施設整備) ---

昭和53年度からスタートとした 農村総合整備モデル事業のうちの 一つ。62年度からこの排水施設整 備部門を特別会計に移行した。

集落居住区の雨水や背後地からの出水を排除する必要のある19集落において、37路線L=10,455mの水路整備を行ない集落湛水排除を行なう。

同じく農林水産省の補助事業(国 50%、県20%、町30%、地元0%) で、今年度は、事業費834万円 で法坂地区 L=152 m (排水フリュ ーム1,000型)、上谷内地区 L=161 m (BF1,000型)の計2路線313 mの整備を予定している。(発注 予定は9月下旬頃)