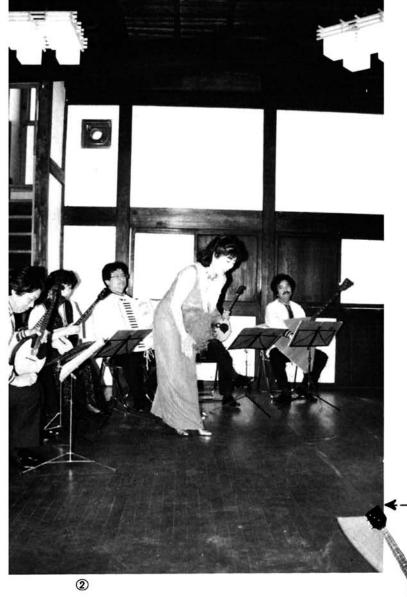

#### 国際交流の館

…スイスのロマンモティエ町との姉 妹都市提携を記念した館で、スイ スの案内や物産展示コーナーも。 宿泊、1人1泊1,000円以内 休憩、1人1回 300円以内 ただし、調理飲食等光熱水費を併 うもの。

▲国際交流の館

▲小国和紙の館

コンサート。太い柱、白い壁、板の間。ステージを取り払えば、車座になってのコンサート会場に早変わり。劇場ではぜったいに味わえない、ここだけのムードがある。参加者は東民正利さんの11弦ギターでの宮沢賢治の童話のひき語り、(写真①)東京バラライカ・アンサンブルの演奏、ソプラノ歌手・関定子さんの歌声(写真②)に静かに聴きいっていました。