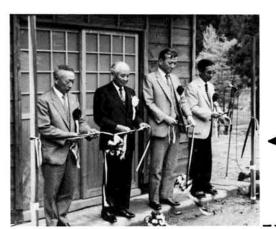

### 小国"に吹く風 芸術

山野田集落に空き家を改造して 整備を進めていた「小国芸術村会 館」「国際交流の館」「小国和紙の 館」の3つの建物が完成し、5月 4、5日の両日、オープニングフ エスティバル「五月の風」が開か れました。

会館前でテープカット。右から 西山·小国芸術村村長。須藤· 県克雪地域振**興**課長。牧野·町 長。長谷川·町議会議長。

この施設は昨年春から町が国・ 県の事業の指定を受け、地方文化 の振興と都市交流促進の拠点活動 施設としてとり組んできたものです。