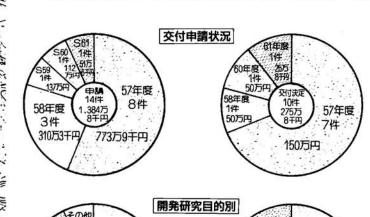

#### 地域產業開発研究事業

昭和57年度に制度化された事業 で、地域産業の新製品、新技術ま たは地域の特性を生かした特産品、 民芸品などの開発研究に対して、 補助金を交付し、町内産業の振興、 活性化を図るのが目的。

町内に生産事業所を有する企業 または団体が行う、新製品、新技 術などの開発研究に要する原材 料、機械・器具等の購入経費や技 術指導、研修派遣に要する費用な どが補助の対象。補助金は対象経

新技施

2#

新製品

4件

申請

14件

50万円。(特例髙額補助あり) 62年度末現在、同事業の交付申 請状況は下表のとおりで、14件の

費の%以内で、限度額は10万円~

請状況は下表のとおりで、14件の 申請に対し、10件、275万8千円の交 付決定があり、各種新製品、特産 品が誕生している。

今年度、同事業の当初予算は50 万円(町単独費)が計上されている。年度内申請を受付けている。 (担当:産業開発課商工観光係)

■地域産業開発研究事業の実績(昭和57年度~62年度:6年間)

★次号は野球場照明施設他を紹介★

特産品

▲第1次工事(S62)の管路布設。L=871.5mが完了(全体進度13.8%)している。