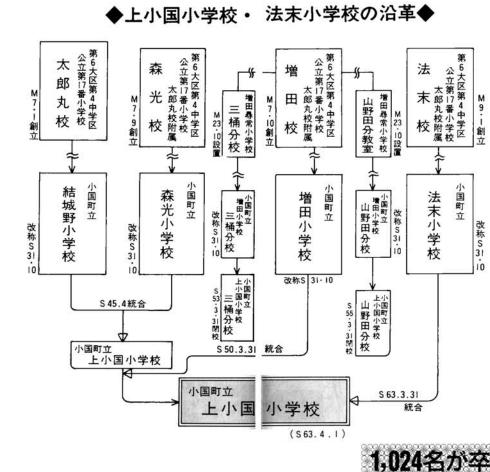

* S63・4・1 統合校開校。 これによって所期の目的が達成 され、町立学校は1中学校3小学

校の体制になる。



# さようなら、屋体・北校舎!

昭和45年4月、結城野小学校と森光小学校を統合して開校した上 小国小学校の校舎は、同年中学校統合に伴う上小国中学校校舎を引 き継いだもので、建物の歴史は古く施設の老朽化が著しい。 新校舎建設のために南校舎はすでに昨年9月に取り壊されている。 残った屋内体育館や北校舎、給食棟も63年度中に新しく建設され、 64年3月までにすべて取り壊されその歴史を閉じる。

# さようなら法末小学校!!

明治9年1月、第6大区第4中学区公立第17番小学校太郎丸校附 属法末校として開校以来、千余人の子供たちが単立ち、地元ととも にあった法末小学校は、112年の歴史に終止符を打つ。 現在の校舎は、昭和45年に新築、鉄骨造り2階建耐雪校舎。普通教 室3特別教室2で2階は屋内体育館となっており、現在地に移転さ れた。地区と学校が共同で編集した閉校記念誌も今月中に発刊される。

# ただいま卒業生719名

上小国小学校が昭和45年に誕 生してから昨年3月まにに単立 った児童は719名。今年度は33名 が卒業する。

上小国小学校は結城野小学校 と森光小学校を昭和45年4月1 日で統合開校。その後昭和50年 4月1日、増田小学校を吸収統 合して現在に至る。その間、三 桶分校、山野田分校をマイクロ バス通学に切換え、三桶分校は 昭和53年3月31日、山野田分校





▲新しい体育館ができるまで屋内体 育館はあと1年使用する。

は昭和55年3月31日閉校した。

現在、猪又校長先生以下教職員 12名給食員等3名。児童数男104人 女90人計194人。4月には、法末小 学校の4人とピカピカの新1年生28 人を迎え、新校舎で授業を開始する。





### 統合校全容完成は63年度中!

校舎棟に続き、63年度中に体育 館棟や給食棟も建設着手され、「統 合校 上小国小学校」はその全容 が年度内に完成します。これら(残 りの計画全て)の建設費は、概算 で総額3億2,900万円で、財源内訳 は国1億353万8千円、起債1億540 万円、町1億2,006万2千円となっ 5 ています。(予定)

- また、今後の建設計画(予定)は、 北校舎取り壊し(4~5月)
- グランド造成(5月)
- 。体育館棟、給食棟建設着手 (6月初頃)
- 。旧屋内体育館、旧給食棟取り 壊し (64年2~3月) と、なっています。

### ●体育館·給食棟計画平面図



明治9年開校から昭和63年3月 までの校史112年間に、法末小学校 が送り出した卒業生の総数は1.024 名。昭和に入ってから744名が卒業 しています。

地域の児童数も年毎に減り、2 ケタの卒業生は昭和45年度まで。







▲正面玄関から見た廊下

それ以降は1ケタで昨年、今年と 卒業生はいない。 昭和45年に新築された現校舎で 学び、単立った人たちは合わせて 98名。閉校まであとわずか。18年間 の歴史を閉じる。でも校舎は利用 方法を検討して地元に残り、第2 の歩みをスタートさせる。

# 上小のみなさん

法末小学校最後の在校生となっ たのは、大橋礼奈さん(5年生) 千春ちゃん(3年生)・大橋春美 さん(5年生)朝子ちゃん(3年 生)の姉妹。昭和34年に111人を数 えた在籍児童も年々減り現在たっ た4人。担任の伊藤ゆかり先生か ら複式で授業を受けています。だ けど、桑原校長先生や田中教頭先 生らと楽しく元気に過す4人はとっ ても仲よし4人組です。上小国小学 校の皆さん早くお友達になってネ!











春からよろしくネ!

▲図書室



▲階段