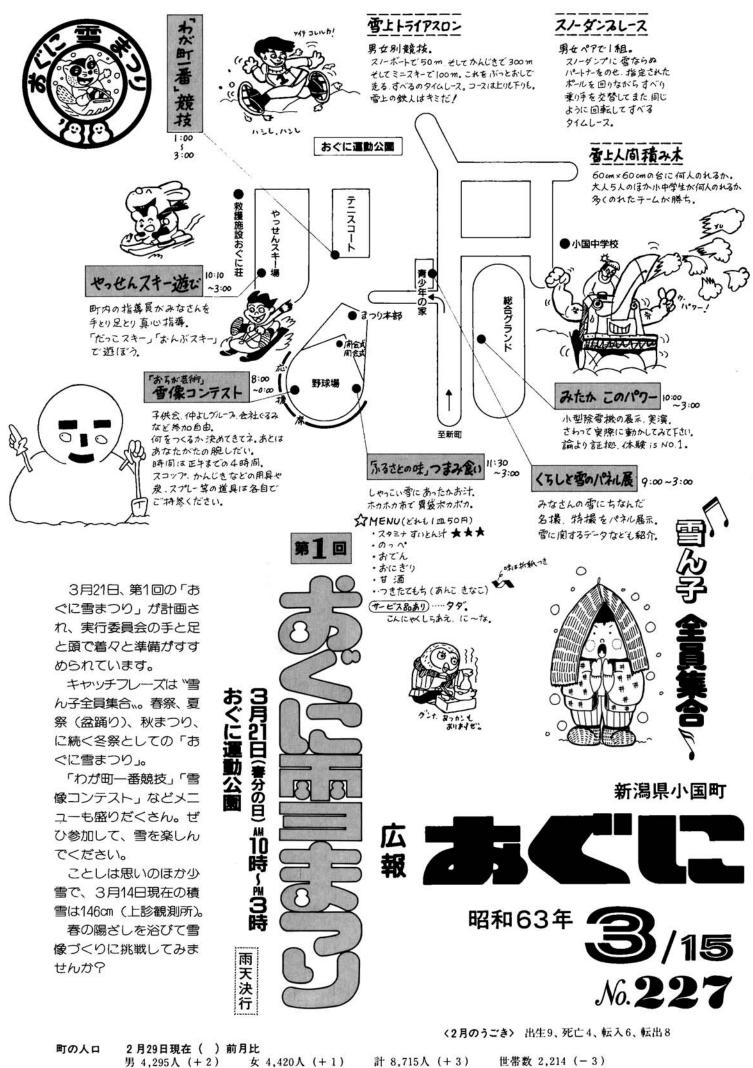

| じて保存しましょう 発行 小一            |
| 防衛庁では、陸・海・空の自<br>衛官を募集しています。<br>受付は年間を通じて行ってい<br>ます。<br>お問い合わせは<br>・柏崎募集事務所 ☎0257-24-3000<br>・役場総務課                                                                                                             | じて保存しましょう 発行 小国            |
| 防衛庁では、陸・海・空の自<br>衛官を募集しています。<br>受付は年間を通じて行ってい<br>ます。<br>お問い合わせは<br>・柏崎募集事務所 ☎0257-24-3000<br>・役場総務課                                                                                                             | じて保存しましょう 発行 小国町 町刷 小千谷市 位 |
| 防衛庁では、陸・海・空の自<br>衛官を募集しています。<br>受付は年間を通じて行ってい<br>ます。<br>お問い合わせは<br>・柏崎募集事務所 ☎0257-24-3000<br>・役場総務課                                                                                                             | じて保存しましょう 発行 小国町 小千谷市      |



計 8,715人 (+3) 世帯数 2,214 (-3) 発 行 小国町役場 〔 🗂 越後小国(0258)95-3111(代)〕 編 総務課庶務係 集



▲建物本体は99%完成。正面玄関前の 外構工事もあとわずか。

♦校舎棟平面図◆

1F

物入

**r**印刷室

室



建設費4億3,850万円を投じ、昨年6月から着工、工事を進めていた 「統合校」上小国小学校の校舎棟が、今月20日完成する。4月1日開校 に向け、今、現場では最後の仕上げ工事が急ピッチで進められている。 木をたくさん使用し、従来の鉄節校舎とちょっと違うと言われる新校 舎をカメラリポートしてみた。

法末小学校との統合により新しくなった上小国小学校校舎は、木を大 幅に使ってぬくもりのある校舎に仕上っている。廊下の壁や教室の四方 と床、これらは全て木でできている。また腰壁には、小国産ナラ材を用 いています。鉄筋コンクリートの校舎なのに、木の香がして木造校舎を 彷彿させてくれます。

> また、校舎は階尽別ブロック構造 を採用して、1 Fが管理棟、2 F普 通教室、3 F特別教室というように 機能別に階尽構造で造られています。 さらに、自由に壁が移動でき、大き な空間として利用できる多目的ルー ムもあり、従来の校舎にない構造で、 きっと子供たちも好きになる校舎だ と思いました。





通

ーカ

教

室





64.20m





▲建築足場も取り払われて、姿を現わした 新校舎。 4月には子供たちの 歓声に包まれる。











小国町文教整備10ヵ年計画(昭 和42年議決)に基づき、高度な教 育環境の充実を目的に上小国小学 校と法末小学校の統合の計画が、 昭和61年度から本格的にスタート その経過を辿ってみた。 • S 61 · 9 · 25 敷地に隣接する土地を買収後