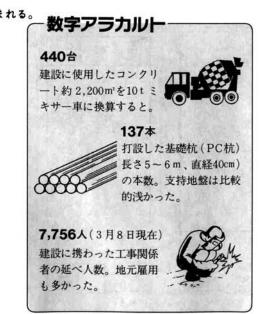

| じて保存しましょう 発行 小国町 小千谷市      |



計 8,715人 (+3) 世帯数 2,214 (-3) 発 行 小国町役場 〔 🗂 越後小国(0258)95-3111(代)〕 編 総務課庶務係 集



▲建物本体は99%完成。正面玄関前の 外構工事もあとわずか。

♦校舎棟平面図◆

1F

物入

**r**印刷室

室



建設費4億3,850万円を投じ、昨年6月から着工、工事を進めていた 「統合校」上小国小学校の校舎棟が、今月20日完成する。4月1日開校 に向け、今、現場では最後の仕上げ工事が急ピッチで進められている。 木をたくさん使用し、従来の鉄節校舎とちょっと違うと言われる新校 舎をカメラリポートしてみた。

法末小学校との統合により新しくなった上小国小学校校舎は、木を大 幅に使ってぬくもりのある校舎に仕上っている。廊下の壁や教室の四方 と床、これらは全て木でできている。また腰壁には、小国産ナラ材を用 いています。鉄筋コンクリートの校舎なのに、木の香がして木造校舎を 彷彿させてくれます。

> また、校舎は階尽別ブロック構造 を採用して、1 Fが管理棟、2 F普 通教室、3 F特別教室というように 機能別に階尽構造で造られています。 さらに、自由に壁が移動でき、大き な空間として利用できる多目的ルー ムもあり、従来の校舎にない構造で、 きっと子供たちも好きになる校舎だ と思いました。





通

ーカ

教

室





64.20m





▲建築足場も取り払われて、姿を現わした 新校舎。 4月には子供たちの 歓声に包まれる。











小国町文教整備10ヵ年計画(昭 和42年議決)に基づき、高度な教 育環境の充実を目的に上小国小学 校と法末小学校の統合の計画が、 昭和61年度から本格的にスタート その経過を辿ってみた。 • S 61 · 9 · 25 敷地に隣接する土地を買収後 造成工事に着手。搬入した土 砂は約5,900m'。

• S 62 • 4 • 30

# 「統合校上小国小学校」建設ドキュメント

- 発注してあった校舎棟の青写 真が完成。細部を検討して、 同年6月19日入札。植木・渡

長、平野建設企業体が受注。 • S62 · 7 · 1

- 安全祈願祭。同日午後、最初の 基礎杭(試験杭)が打ち込まれる。
- S62 · 9 · 26 南校舎取り壊し開始。授業は 北校舎(特別教室)を使う。
- S 63 3 20 竣工。各関係機関、町の検査 を経て31日引き渡し。
- \* S63・4・1 統合校開校。 これによって所期の目的が達成 され、町立学校は1中学校3小学

校の体制になる。



# さようなら、屋体・北校舎!

昭和45年4月、結城野小学校と森光小学校を統合して開校した上 小国小学校の校舎は、同年中学校統合に伴う上小国中学校校舎を引 き継いだもので、建物の歴史は古く施設の老朽化が著しい。 新校舎建設のために南校舎はすでに昨年9月に取り壊されている。 残った屋内体育館や北校舎、給食棟も63年度中に新しく建設され、 64年3月までにすべて取り壊されその歴史を閉じる。

# さようなら法末小学校!!

明治9年1月、第6大区第4中学区公立第17番小学校太郎丸校附 属法末校として開校以来、千余人の子供たちが単立ち、地元ととも にあった法末小学校は、112年の歴史に終止符を打つ。 現在の校舎は、昭和45年に新築、鉄骨造り2階建耐雪校舎。普通教 室3特別教室2で2階は屋内体育