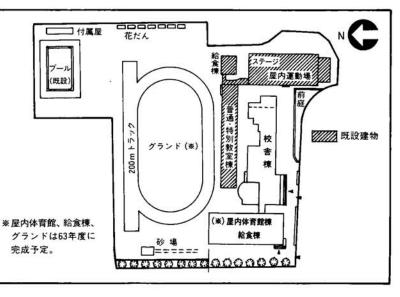

| じて保存しましょう 発行 小国町 小千谷市      |



計 8,715人 (+3) 世帯数 2,214 (-3) 発 行 小国町役場 〔 🗂 越後小国(0258)95-3111(代)〕 編 総務課庶務係 集



▲建物本体は99%完成。正面玄関前の 外構工事もあとわずか。

♦校舎棟平面図◆

1F

物入

**r**印刷室

室



建設費4億3,850万円を投じ、昨年6月から着工、工事を進めていた 「統合校」上小国小学校の校舎棟が、今月20日完成する。4月1日開校 に向け、今、現場では最後の仕上げ工事が急ピッチで進められている。 木をたくさん使用し、従来の鉄節校舎とちょっと違うと言われる新校 舎をカメラリポートしてみた。

法末小学校との統合により新しくなった上小国小学校校舎は、木を大 幅に使ってぬくもりのある校舎に仕上っている。廊下の壁や教室の四方 と床、これらは全て木でできている。また腰壁には、小国産ナラ材を用 いています。鉄筋コンクリートの校舎なのに、木の香がして木造校舎を 彷彿させてくれます。

> また、校舎は階尽別ブロック構造 を採用して、1 Fが管理棟、2 F普 通教室、3 F特別教室というように 機能別に階尽構造で造られています。 さらに、自由に壁が移動でき、大き な空間として利用できる多目的ルー ムもあり、従来の校舎にない構造で、 きっと子供たちも好きになる校舎だ と思いました。





通

ーカ

教

室





64.20m





▲建築足場も取り払われて、姿を現わした 新校舎。 4月には子供たちの 歓声に包まれる。











小国町文教整備10ヵ年計画(昭 和42年議決)に基づき、高度な教 育環境の充実を目的に上小国小学 校と法末小学校の統合の計画が、 昭和61年度から本格的にスタート その経過を辿ってみた。 • S 61 · 9 · 25 敷地に隣接する土地を買収後 造成工事に着手。搬入した土 砂は約5,900m'。

• S 62 • 4 • 30

# 「統合校上小国小学校」建設ドキュメント

- 発注してあった校舎棟の青写 真が完成。細部を検討して、 同年6月19日入札。植木・渡

長、平野建設企業体が受注。 • S62 · 7 · 1

- 安全祈願祭。同日午後、最初の 基礎杭(試験杭)が打ち込まれる。
- S62 · 9 · 26 南校舎取り壊し開始。授業は 北校舎(特別教室)を使う。
- S 63 3 20 竣工。各関係機関、町の検査 を経て31日引き渡し。
- \* S63・4・1 統合校開校。 これによって所期の目的が達成 され、町立学校は1中学校3小学

校の体制になる。



# さようなら、屋体・北校舎!

昭和45年4月、結城野小学校と森光小学校を統合して開校した上 小国小学校の校舎は、同年中学校統合に伴う上小国中学校校舎を引 き継いだもので、建物の歴史は古く施設の老朽化が著しい。 新校舎建設のために南校舎はすでに昨年9月に取り壊されている。 残った屋内体育館や北校舎、給食棟も63年度中に新しく建設され、 64年3月までにすべて取り壊されその歴史を閉じる。

# さようなら法末小学校!!

明治9年1月、第6大区第4中学区公立第17番小学校太郎丸校附 属法末校として開校以来、千余人の子供たちが単立ち、地元ととも にあった法末小学校は、112年の歴史に終止符を打つ。 現在の校舎は、昭和45年に新築、鉄骨造り2階建耐雪校舎。普通教 室3特別教室2で2階は屋内