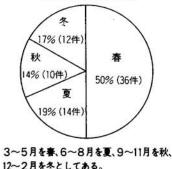

の交通事故防止(2)若者運転者の無 謀運転の追放等二輪車の交通事故 防止③正しい方法によるシートベ ルト・ヘルメット着用の徹底の3 項を重点に交通安全運動を実施展 開していきます。『ありがとう 人も車もゆずりあい。が合言葉。 ハンドルを握る人も道路を歩く人 も合言葉を忘れずに、交通事故の 無い町づくりへご協力ください。



8月と10月のある晴れた日 午後7~8時は要注意(!?)

昨年1月から12月までに発生した町 内の交通事故(人身事故)は、発生件 数(()は一昨年比、以下同じ)20件(21 件 -4.8%) 死者数2人(1人 +100 %) 傷者26人(24人+8.3%)と件数は 減ったものの逆に死者、傷者数とも増 加しています。

項目別(上表の)に見てみると、夏、秋 に集中して発生しています。この時期の 交通量の増大、活発化が原因と思われま す。雪解け後の春先にもやはり集中して います。晴れた日に集中して発生してい る点、午後5時から8時に全体の4割 近くが発生している傾向がみられます。 第1当事者、傷者とも10代がトップ でいわゆる若者運転者の事故が多くな っている。子供と60歳以上の受傷率も 全体の3割近くにおよんでいる。また、 飲酒運転による事故も2件発生、いず れも自損事故であるが重傷1軽傷1と なっています。

正しい交通マナーとゆとりをもって 小国町から交通事故を無くしましょう。

# ☎119番 消えたかな気になるあの火もう一度

春の火災予防運動が、4月1 日 金から14日(木)まで県下いっせ いに実施されます。

春先は特に空気が乾燥し、風 の強い日が多いことから、小さ な火種でも大きな火災になる恐 れがあります。

柏崎地域管内では、昨年一年 間に72件の火災が発生しました。 火災が一番多い季節は冬だと思 いがちですが、意外なことに当





管内ではここ数年春がもっとも 多く昨年36件で全体の50パーセ ントにあたる火災が発生してい ます。

昨年一年間の主な原因は、た き火32件、たばこ7件、こんろ 4件などで、いずれもちょっと した不注意からのものです。

特に子供の火遊び、たばこの 投げ捨て・たき火の不始末など による火災が多く発生していま すので、火の取り扱いには十分 気を付けて、次のことを守りま しょう。

▶火の用心7つのポイント

。寝たばこや、たばこの投げ捨 てをしない。 。風の強いときは、たき火をし ない。

。天ぷらを揚げるときは、その 場をはなれない。



きましょう。 火の用心-

| 開催場所    | 新潟市             | 長岡市              |
|---------|-----------------|------------------|
| 4月      | 15日金            | 14.14            |
| 6月      |                 | 17日金)            |
| 8月      | 5日途             | Sector Sector    |
| 10月     |                 | 28日金             |
| 12月     | 16日俭            |                  |
| 64年2月   | e la care de la | 17日 金            |
| 2.会場名及  | び時間             |                  |
| 新潟市 県   | 庁行政庁舎           | 会議室              |
| 長岡市 長   | 岡市厚生会