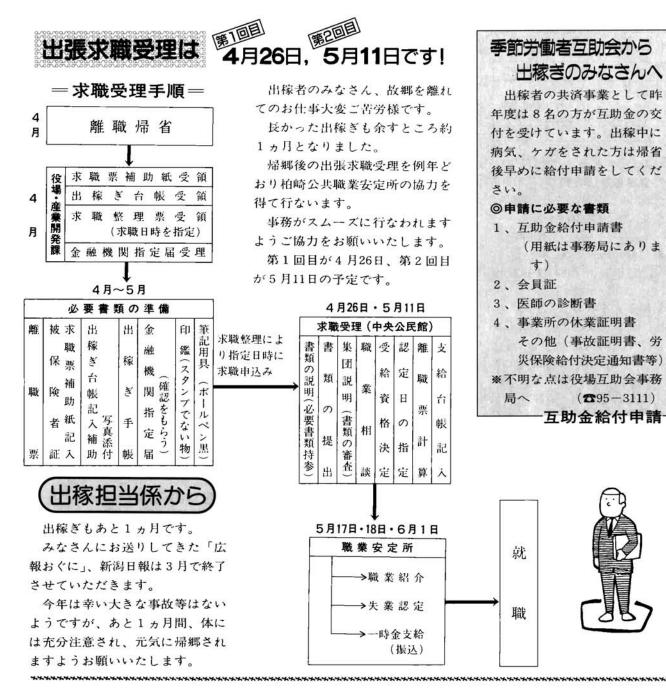

| 入証紙で緒           | 内入する)            |
| (4)印かん  |                 |                  |



# 相撲興行 世話人に任ずる……

これは法坂の松田金平さん宅 に保存されている、喜永2年(18 49)の相撲與行世話人の免許状 です。相撲愛好家・若井一正さ ん(法坂)の案内で先日拝見さ せていただきました。――以下、 若井さんの説明によります――。 免許状にある若狭川菊松(し こ名、本名・松田菊蔵)なる 人物は、松田金平さんの3代 前の方。草相撲の大関として、 また、小国郷一円の相撲取締

役として活躍。怪力ぶりを伝 えるエピソードとして、ある とき、上谷内の若者と取組合 いとなり1人で12~3人を相 手にし全部を田んぼに投げこ んだとか。 この人が上岩田出身の「柏 戸」(引退後伊勢ノ海襲名) から、越後の世話人としての 役をいただいたときの免許状 だということです。 世話人とは、その土地の相

#### ▼若狭川菊松を相撲世話人に任ずるとの免許状





法末から愛知県西尾市の日本 電装西尾工場へ出稼に行ってい る、内山重英さん(53)と大橋 隆幸さん(43)が犬山市で開か れた「第10回犬山マラソン大会) (中部読売新聞社主催)に出場。

山さんは10キロ、大橋さんは20 キロの部に出場。元気に完走し

#### 嘉永2年の免許状 法坂・松田さん宅で保存

撲興行の権利をもち、世話人に ことわりなく興行はできなかっ ten

松田さん宅にも昔は敷地内に土 俵があったといいます。話を聞か せてもらっているうちに思いは江 戸時代へ――庭先からドシン、ド シンとしこを踏む音が響いてくる ようでした。嘉永2年といいます から今から139年前、ペリーが浦 賀に来航する4年前のお話です。





# ~町内就職で伸ばそう郷土の発展~ 町内企業或人信報フーナー

(OBA)

| 则的正未小八间积二 [3      |                               |     |                    |          |           | 月分」            |                          |                                  |               |
|-------------------|-------------------------------|-----|--------------------|----------|-----------|----------------|--------------------------|----------------------------------|---------------|
| 職種                | 事業所名                          | 所在地 | 生 産<br>営業品目        | 従業<br>員数 | 求人数       | 年齢             | 勤務時間                     | 基本賃金                             | 通勤費           |
| 縫 製 工             | 角小熊縫製<br>☎95-3151             | 二本柳 | 婦人服製造              | 31       | 男1<br>女9  | 18~45          | 8:00~17:00               | 90,000<br>~12