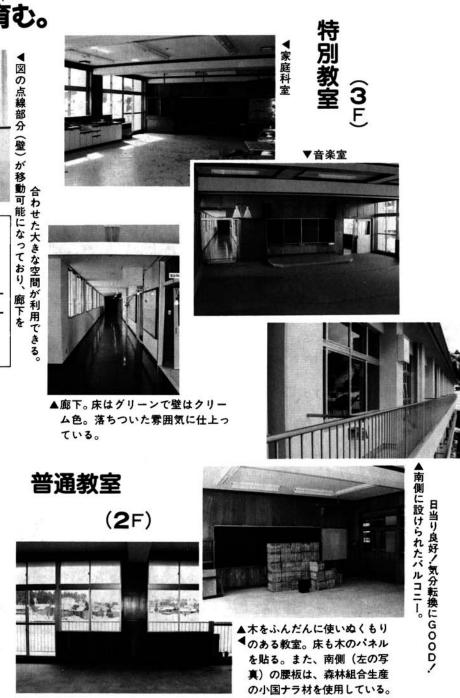

| じて保存しましょう 発行 小国町 小千谷市      |



計 8,715人 (+3) 世帯数 2,214 (-3) 発 行 小国町役場 〔 🗂 越後小国(0258)95-3111(代)〕 編 総務課庶務係 集



▲建物本体は99%完成。正面玄関前の 外構工事もあとわずか。

♦校舎棟平面図◆

1F

物入

**r**印刷室

室



建設費4億3,850万円を投じ、昨年6月から着工、工事を進めていた 「統合校」上小国小学校の校舎棟が、今月20日完成する。4月1日開校 に向け、今、現場では最後の仕上げ工事が急ピッチで進められている。 木をたくさん使用し、従来の鉄節校舎とちょっと違うと言われる新校 舎をカメラリポートしてみた。

法末小学校との統合により新しくなった上小国小学校校舎は、木を大 幅に使ってぬくもりのある校舎に仕上っている。廊下の壁や教室の四方 と床、これらは全て木でできている。また腰壁には、小国産ナラ材を用 いています。鉄筋コンクリートの校舎なのに、木の香がして木造校舎を 彷彿させてくれます。

> また、校舎は階尽別ブロック構造 を採用して、1 Fが管理棟、2 F普 通教室、3 F特別教室というように 機能別に階尽構造で造られています。 さらに、自由に壁が移動でき、大き な空間として利用できる多目的ルー ムもあり、従来の校舎にない構造で、 きっと子供たちも好きになる校舎だ と思いました。





通

ーカ

教

室





64.20m





▲建築足場も取り払われて、姿を現わした 新校舎。 4月には子供たちの 歓声に包まれる。











小国町文教整備10ヵ年計画(昭 和42年議決)に基づき、高度な教 育環境の充実を目的に上小国小学 校と法末小学校の統合の計画が、 昭和61年度から本格的にスタート その経過を辿ってみた。 • S 61 · 9 · 25 敷地に隣接する土地を買収後 造成工事に着手。搬入した土 砂は約5,900m'。

• S 62 • 4 • 30

# 「統合校上小国小学校」建設ドキュメント

- 発注してあった校舎棟の青写 真が完成。細部を検討して、 同年6月19日入札。植木・渡

長、平野建設企業体が受注。 • S62 · 7 · 1

- 安全祈願祭。同日午後、最初の 基礎杭(試験杭)が打ち込まれる。
- S62 · 9 · 26 南校舎取り壊し開始。授業は 北校舎(特別教室)を使う。
- S 63 3 20 竣工。各関係機関、町の検査 を経て31日引き渡し。
- \* S63・4・1 統合校開校。 これによって所期の目的が達成 され、町立学校は1中学校3小学

校の体制になる。



# さようなら、屋体・北校舎!

昭和45年4月、結城野小学校と森光小学校を統合して開校した上 小国小学校の校舎は、同年中学校統合に伴う上小国中学校校舎を引 き継いだもので、建物の歴史は古く施設の老朽化が著しい。 新校舎建設のために南校舎はすでに昨年9月に取り壊されている。 残った屋内体育館や北校舎、給食棟も63年度中に新しく建設され、 64年3月までにすべて取り壊されその歴史を閉じる。

# さようなら法末小学校!!

明治9年1月、第6大区第4中学区公立第17番小学校太郎丸校附 属法末校として開校以来、千余人の子供たちが単立ち、地元ととも にあった法末小学校は、112年の歴史に終止符を打つ。 現在の校舎は、昭和45年に新築、鉄骨造り2階建耐雪校舎。普通教 室3特別教室2で2階は屋内体育館と