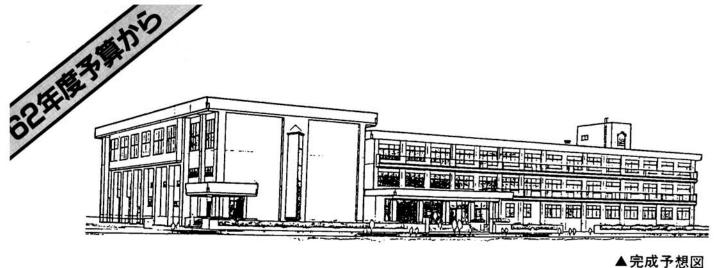

「切り絵」講習後広報マンが まねをしてつくってみました。

63年春、開校にむけて上小国小 学校(児童数194人・62.4.1現在) 校舎棟の建設に着手します。

昨年度は約4,250万円の事業費 で用地買収、造成を行った。今年度 は4億7,500万円を投資して校舎 棟を建設。事業費のうち国補助は 1億9,700万円、地方債1億6,500 万円、残り1億1,300万円は町費 です。

校舎は、鉄筋コンクリート3階 建て、延べ床面積2,958m。