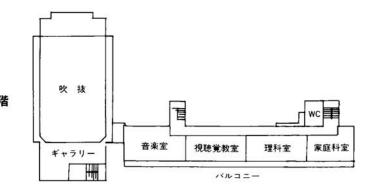

「切り絵」講習後広報マンが まねをしてつくってみました。

63年春、開校にむけて上小国小 学校(児童数194人・62.4.1現在) 校舎棟の建設に着手します。

昨年度は約4,250万円の事業費 で用地買収、造成を行った。今年度 は4億7,500万円を投資して校舎 棟を建設。事業費のうち国補助は 1億9,700万円、地方債1億6,500 万円、残り1億1,300万円は町費 です。

校舎は、鉄筋コンクリート3階 建て、延べ床面積2,958m。

上小国小学校配置図