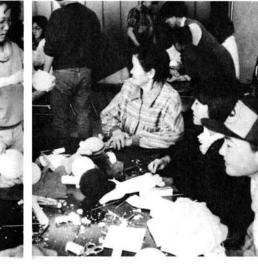

\*「和紙人形のつくり方」は都合 により中止となりました。

で5月5日午後開かれました。 講師は西山三郎さん。 描いた絵をカッターナイフで切 るだけであるガこれがなかなか。 切り絵の魅力の切れ味鋭い線を 出そうと手にも力がはいります。 と、接点をきれいに仕上げるこ も大切。

絵の

(4)

いちばん人気のあったコーナ 一。定員30人ところ60人の参加 さっそく切り絵に挑戦。紙に コツは刃をこまめに変えること と。そして、どっか1点つなが っていないと絵にならない。下 絵の線を太く、単純化すること 2時間も過ぎるころにはたく さんの傑作が生まれました。

「切り絵」講習後広報マンが まねをしてつくってみました。

63年春、開校にむけて上小国小 学校(児童数194人・62.4.1現在) 校舎棟の建設に着手します。

昨年度は約4,250万円の事業費 で用地買収、造成を行った。今年度 は4億7,500万円を投資して校舎 棟を建設。事業費のうち国補助は 1億9,700万円、地方債1億6,500 万円、残り1億1,300万円は町費 です。

校舎は、鉄筋コンクリート3階 建て、延べ床面積2,958m。