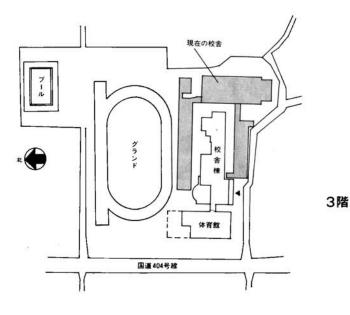

。 - 小国芸術村通信の紹介文から-





5月4日午後、参加者50人。 講師はテレビの学校放送でお なじみの人形劇団じろっぽの 小林次郎さんと、まきたまさ こさん。

人形劇の人形を実際に作っ てみることからスタート。発 泡スチロールの玉にタオル地 の布を貼り、目、鼻などをつ けてできあがり。簡単そうに みえるが布を貼ることがむず かしそう。丸い玉に四角い布 を貼り、しわをよ~くのばす ときれいな顔になる。

劇団のおにいさんやおねえ さんから手ほどきを受けなが ら、子供たちもタヌキ、ゾウな どの人形をつくっていました。



\*「和紙人形のつくり方」は都合 により中止となりました。

で5月5日午後開かれました。 講師は西山三郎さん。 描いた絵をカッターナイフで切 るだけであるガこれがなかなか。 切り絵の魅力の切れ味鋭い線を 出そうと手にも力がはいります。 と、接点をきれいに仕上げるこ も大切。

絵の

(4)





いちばん人気のあったコーナ 一。定員30人ところ60人の参加 さっそく切り絵に挑戦。紙に コツは刃をこまめに変えること と。そして、どっか1点つなが っていないと絵にならない。下 絵の線を太く、単純化すること 2時間も過ぎるころにはたく さんの傑作が生まれました。





「切り絵」講習後広報マンが まねをしてつくってみました。



63年春、開校にむけて上小国小 学校(児童数194人・62.4.1現在) 校舎棟の建設に着手します。

昨年度は約4,250万円の事業費 で用地買収、造成を行った。今年度 は4億7,500万円を投資して校舎 棟を建設。事業費のうち国補助は 1億9,700万円、地方債1億6,500 万円、残り1億1,300万円は町費 です。

校舎は、鉄筋コンクリート3階 建て、延べ床面積2,958m。

上小国小学校配置図









### 小国をイチョウの里に イチョウ大型苗木育成事業

イチョウを町の特産にしようと 苗木の育成に取り組んでいます。 4月はじめに全戸を対象に「イ チョウ栽培について」の希望アン ケートを実施。その結果、170戸の 方々から2,000本近い苗木の希望が ありました。これをもとに5月に は「イチョウ生産組合」の組織を 予定。今秋には苗木を希望者に配 りたいとしています。

#### 町営野球場に バックスクリーン

昨年オープンした町営野球場に バックスクリーン等が整備されま す。事業費は1,100万円。この事業 には原発交付金600万円が充当され ます。

冬でも雪に負けない大型苗木と 成熟を早めるため冠状に木の皮を はぐ「冠状剝離」法で、ふつう25 年かかる実採りを8年くらいに短 縮したい。また、イチョウはその 出荷時期により値段に相当の差が 出ます。夏場の端境期に出荷でき れば有利なため、実を雪ムロの中 で保存するなど出荷時期調整のた めの研究もすすめられています。

### 渋海小に

昨年開校した渋海小にプールが 建設されます。25m×7コース。 事業費は5,070万円。このうち財源 として原発交付金4,300万円が充当 されます。7月未完成の予定です。

### 林道武石線・木材乾燥機・鷺之島集会施設整備 - 新林構事業 -

新林構事業の今年度の総事業費 は、4,300万円。 林道・武石外ノ沢線(延長320m) 開設をはじめ、森林組合の国産材

加工施設に木材乾燥機を導入。 鷺之島に木造2階建て、延171m<sup>2</sup> (51.8坪)の集落集会施設を建設。

~町内就職で伸ばそう郷土の発展~ 町内企業式レ桂起コーナ

|        | 一一町内企業水人情報コーナー —— |               |