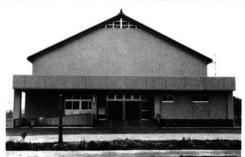

#### 小国勤労者体育センター完成

小国橋小学校の跡地に建設が進 められていた「勤労者体育センタ - (愛称:おぐにスポーツセンタ 一)」が完成し、5月1日竣工式が 行われました。

#### この建物は、昭和60年小国町が

2,301万円を充当。 面とれる広さです。