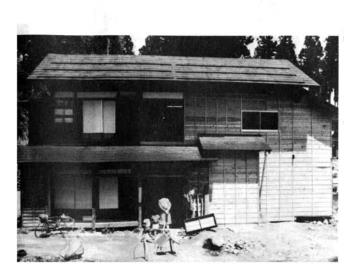

期間中、「紙芝居の演じ方」、「人 形と遊ぼう」、「切り絵のつくり方」 の親子講習会も開かれました。

山野田の空き家を改装した第2 会場の芸術村センターでは、「瞽 女唄を聞く会」、「小国のとんと昔 の会」、「紙の造形展」が開かれ200 人近い方が山野田を訪れました。

この芸術村フェスティバル のようすは「小国芸術村のこ ころみ」と題し5月31日(11)午 前8時~8時45分BSNテレ ビで放映される予定です。

広報おぐに

昭和62年5月15日発行

▲ 和紙人形

芸術村センターでは「紙 の造形展」や「瞽女唄を 聞く会」、「小国のとんと 昔の会」が開かれた。

< 空き家を改装した 小国芸術村センター (山野田)

### 小国芸術村とは

昭和58年秋、前進座劇場ガ 紙漉きの取材に山野田を訪れ たのがきつかけ。切り絵画家 の西山三郎さんら東京の芸術 家グループガ、山野田の豊か な自然に惹かれ、空き家を創 造の場にと購入。「自然と子 供とを愛し、村の文化を根底 において新しい創造を考えよ う」がこの村のテーマ。将来 は、自然や小国和紙を生かし て、演劇などの合宿や土蔵を 利用した美術館、小劇場の設 置などの「芸術村」を構想。 町もこの構想実現のため全面 的なバックアップをしていま す。今春にはこれらの活動を 支援する東京の友の会(会員 30名)や町内の現地友の会(会 長·山崎正治、会員101名) も設立されています。