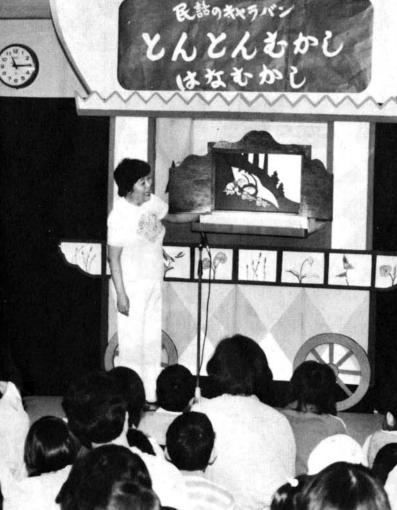

第1会場の就業改善センターで

は、「とんとんむかし はなむかし」 (台本・劇作家・若林一郎さん) と題した民話のキャラバンの公演、 拍子木の音とともに開幕。

紙芝居による「あじさいのおれ い」、唄語り「つきみそうのよめ ご」、人形劇「野バラ」。いずれも 花にちなんだ民話をもとに、あっ たかい語り口と、きれいな絵、人 形による楽しい、ひとときの夢の 世界。初日は、おかあさんと子供 たちを中心に約200人が楽しんで いました。3日間の参加者は延べ 400人。

5月3日午後、50人の参加 者で開催。講師は右手和子さ ん。紙芝居の楽しみ方のコツ を伝授。まずは、照れないで 演ることが大切とか。声、間、 抜きが3つの要素。1人でい ろんな声をつかいわける方法、 余韻をのこす間のとり方、絵 を平らに抜くことなど実習も とりいれた135分間でした。

右手箱子さんは日本一の 紙芝居名人。教育紙芝居に 一生を捧げた父君の娘とし て生まれ、少女時代に早く も全国紙芝居コンクール1 位を受賞。その後、劇団四 季の草創期のメンバーから、 声優として活躍。紙芝居研 究会 "拍子木の会、主宰。 - 小国芸術村通信の紹介文から-