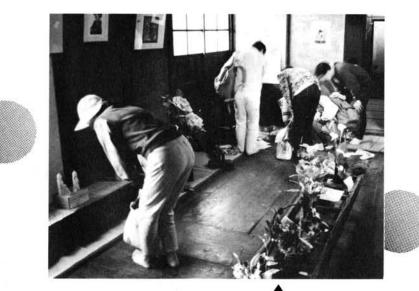

第1会場の就業改善センターで

は、「とんとんむかし はなむかし」 (台本・劇作家・若林一郎さん) と題した民話のキャラバンの公演、 拍子木の音とともに開幕。

紙芝居による「あじさいのおれ い」、唄語り「つきみそうのよめ ご」、人形劇「野バラ」。いずれも 花にちなんだ民話をもとに、あっ たかい語り口と、きれいな絵、人 形による楽しい、ひとときの夢の 世界。初日は、おかあさんと子供 たちを中心に約200人が楽しんで いました。3日間の参加者は延べ 400人。

期間中、「紙芝居の演じ方」、「人 形と遊ぼう」、「切り絵のつくり方」 の親子講習会も開かれました。

山野田の空き家を改装した第2 会場の芸術村センターでは、「瞽 女唄を聞く会」、「小国のとんと昔 の会」、「紙の造形展」が開かれ200 人近い方が山野田を訪れました。

この芸術村フェスティバル のようすは「小国芸術村のこ ころみ」と題し5月31日(11)午 前8時~8時45分BSNテレ ビで放映される予定です。

5月3日午後、50人の参加 者で開催。講師は右手和子さ ん。紙芝居の楽しみ方のコツ を伝授。まずは、照れないで 演ることが大切とか。声、間、 抜きが3つの要素。1人でい ろんな声をつかいわける方法、 余韻をのこす間のとり方、絵 を平らに抜くことなど実習も とりいれた135分間でした。

右手箱子さんは日本一の 紙芝居名人。教育紙芝居に 一生を捧げた父君の娘とし て生まれ、少女時代に早く も全国紙芝居コンクール1 位を受賞。その後、劇団四 季の草創期のメンバーから、 声優として活躍。紙芝居研 究会 "拍子木の会、主宰。 - 小国芸術村通信の紹介文から-

5月4日午後、参加者50人。 講師はテレビの学校放送でお なじみの人形劇団じろっぽの 小林次郎さんと、まきたまさ こさん。

人形劇の人形を実際に作っ てみることからスタート。発 泡スチロールの玉にタオル地 の布を貼り、目、鼻などをつ けてできあがり。簡単そうに みえるが布を貼ることがむず かしそう。丸い玉に四角い布 を貼り、しわをよ~くのばす ときれいな顔になる。

劇団のおにいさんやおねえ さんから手ほどきを受けなが ら、子供たちもタヌキ、ゾウな どの人形をつくっていました。

\*「和紙人形のつくり方」は都合 により中止となりました。

で5月5日午後開かれました。 講師は西山三郎さん。 描いた絵をカッターナイフで切 るだけであるガこれがなかなか。 切り絵の魅力の切れ味鋭い線を 出そうと手にも力がはいります。 と、接点をきれいに仕上げるこ も大切。

絵の

(4)

いちばん人気のあったコーナ 一。定員30人ところ60人の参加 さっそく切り絵に挑戦。紙に コツは刃をこまめに変えること と。そして、どっか1点つなが っていないと絵にならない。下 絵の線を太く、単純化すること 2時間も過ぎるころにはたく さんの傑作が生まれました。