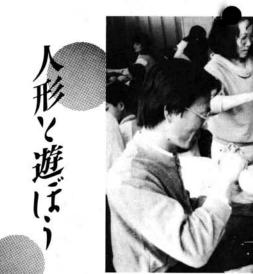

期間中、「紙芝居の演じ方」、「人 形と遊ぼう」、「切り絵のつくり方」 の親子講習会も開かれました。

山野田の空き家を改装した第2 会場の芸術村センターでは、「瞽 女唄を聞く会」、「小国のとんと昔 の会」、「紙の造形展」が開かれ200 人近い方が山野田を訪れました。

この芸術村フェスティバル のようすは「小国芸術村のこ ころみ」と題し5月31日(11)午 前8時~8時45分BSNテレ ビで放映される予定です。

5月4日午後、参加者50人。 講師はテレビの学校放送でお なじみの人形劇団じろっぽの 小林次郎さんと、まきたまさ こさん。

人形劇の人形を実際に作っ てみることからスタート。発 泡スチロールの玉にタオル地 の布を貼り、目、鼻などをつ けてできあがり。簡単そうに みえるが布を貼ることがむず かしそう。丸い玉に四角い布 を貼り、しわをよ~くのばす ときれいな顔になる。

劇団のおにいさんやおねえ さんから手ほどきを受けなが ら、子供たちもタヌキ、ゾウな どの人形をつくっていました。