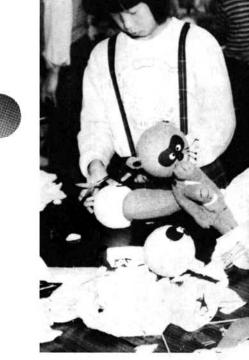

5月4日午後、参加者50人。 講師はテレビの学校放送でお なじみの人形劇団じろっぽの 小林次郎さんと、まきたまさ こさん。

人形劇の人形を実際に作っ てみることからスタート。発 泡スチロールの玉にタオル地 の布を貼り、目、鼻などをつ けてできあがり。簡単そうに みえるが布を貼ることがむず かしそう。丸い玉に四角い布 を貼り、しわをよ~くのばす ときれいな顔になる。

劇団のおにいさんやおねえ さんから手ほどきを受けなが ら、子供たちもタヌキ、ゾウな どの人形をつくっていました。