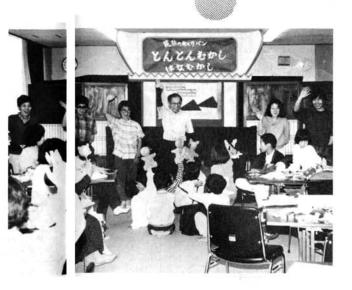

第1会場の就業改善センターで

は、「とんとんむかし はなむかし」 (台本・劇作家・若林一郎さん) と題した民話のキャラバンの公演、 拍子木の音とともに開幕。

紙芝居による「あじさいのおれ い」、唄語り「つきみそうのよめ ご」、人形劇「野バラ」。いずれも 花にちなんだ民話をもとに、あっ たかい語り口と、きれいな絵、人 形による楽しい、ひとときの夢の 世界。初日は、おかあさんと子供 たちを中心に約200人が楽しんで いました。3日間の参加者は延べ 400人。

期間中、「紙芝居の演じ方」、「人 形と遊ぼう」、「切り絵のつくり方」 の親子講習会も開かれました。

山野田の空き家を改装した第2 会場の芸術村センターでは、「瞽 女唄を聞く会」、「小国のとんと昔 の会」、「紙の造形展」が開かれ200 人近い方が山野田を訪れました。

この芸術村フェスティバル のようすは「小国芸術村のこ ころみ」と題し5月31日(11)午 前8時~8時45分BSNテレ ビで放映される予定です。