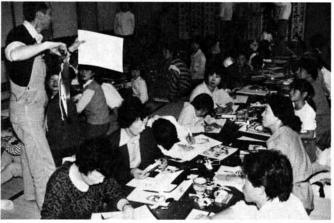

5月4日午後、参加者50人。 講師はテレビの学校放送でお なじみの人形劇団じろっぽの 小林次郎さんと、まきたまさ こさん。

人形劇の人形を実際に作っ てみることからスタート。発 泡スチロールの玉にタオル地 の布を貼り、目、鼻などをつ けてできあがり。簡単そうに みえるが布を貼ることがむず かしそう。丸い玉に四角い布 を貼り、しわをよ~くのばす ときれいな顔になる。

劇団のおにいさんやおねえ さんから手ほどきを受けなが ら、子供たちもタヌキ、ゾウな どの人形をつくっていました。