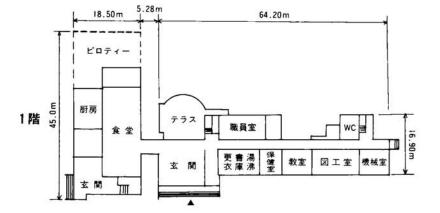

「切り絵」講習後広報マンが まねをしてつくってみました。

63年春、開校にむけて上小国小 学校(児童数194人・62.4.1現在) 校舎棟の建設に着手します。

昨年度は約4,250万円の事業費 で用地買収、造成を行った。今年度 は4億7,500万円を投資して校舎 棟を建設。事業費のうち国補助は 1億9,700万円、地方債1億6,500 万円、残り1億1,300万円は町費 です。

校舎は、鉄筋コンクリート3階 建て、延べ床面積2,958m。