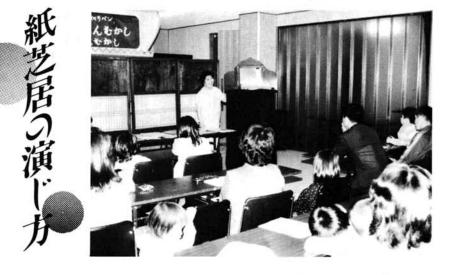

期間中、「紙芝居の演じ方」、「人 形と遊ぼう」、「切り絵のつくり方」 の親子講習会も開かれました。

山野田の空き家を改装した第2 会場の芸術村センターでは、「瞽 女唄を聞く会」、「小国のとんと昔 の会」、「紙の造形展」が開かれ200 人近い方が山野田を訪れました。

この芸術村フェスティバル のようすは「小国芸術村のこ ころみ」と題し5月31日(11)午 前8時~8時45分BSNテレ ビで放映される予定です。

5月3日午後、50人の参加 者で開催。講師は右手和子さ ん。紙芝居の楽しみ方のコツ を伝授。まずは、照れないで 演ることが大切とか。声、間、 抜きが3つの要素。1人でい ろんな声をつかいわける方法、 余韻をのこす間のとり方、絵 を平らに抜くことなど実習も とりいれた135分間でした。

右手箱子さんは日本一の 紙芝居名人。教育紙芝居に 一生を捧げた父君の娘とし て生まれ、少女時代に早く も全国紙芝居コンクール1 位を受賞。その後、劇団四 季の草創期のメンバーから、 声優として活躍。紙芝居研 究会 "拍子木の会、主宰。 - 小国芸術村通信の紹介文から-