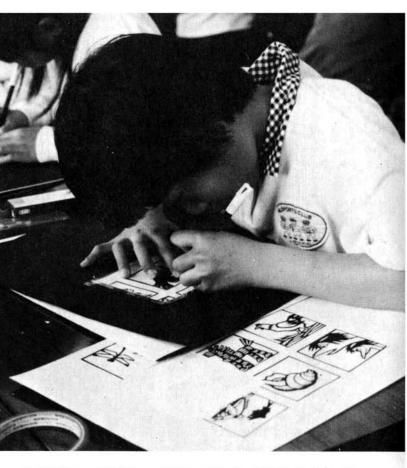

\*「和紙人形のつくり方」は都合 により中止となりました。

で5月5日午後開かれました。 講師は西山三郎さん。 描いた絵をカッターナイフで切 るだけであるガこれがなかなか。 切り絵の魅力の切れ味鋭い線を 出そうと手にも力がはいります。 と、接点をきれいに仕上げるこ も大切。

絵の

(4)

いちばん人気のあったコーナ 一。定員30人ところ60人の参加 さっそく切り絵に挑戦。紙に コツは刃をこまめに変えること と。そして、どっか1点つなが っていないと絵にならない。下 絵の線を太く、単純化すること 2時間も過ぎるころにはたく さんの傑作が生まれました。

「切り絵」講習後広報マンが まねをしてつくってみました。

63年春、開校にむけて上小国小 学校(児童数194人・62.4.1現在) 校舎棟の建設に着手します。

昨年度は約4,250万円の事業費 で用地買収、造成を行った。今年度 は4億7,500万円を投資して校舎 棟を建設。事業費のうち国補助は 1億9,700万円、地方債1億6,500 万円、残り1億1,300万円は町費 です。

校舎は、鉄筋コンクリート3階 建て、延べ床面積2,958m。