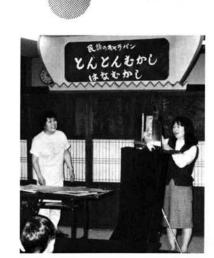

第1会場の就業改善センターで

は、「とんとんむかし はなむかし」 (台本・劇作家・若林一郎さん) と題した民話のキャラバンの公演、 拍子木の音とともに開幕。

紙芝居による「あじさいのおれ い」、唄語り「つきみそうのよめ ご」、人形劇「野バラ」。いずれも 花にちなんだ民話をもとに、あっ たかい語り口と、きれいな絵、人 形による楽しい、ひとときの夢の 世界。初日は、おかあさんと子供 たちを中心に約200人が楽しんで いました。3日間の参加者は延べ 400人。

5月3日午後、50人の参加 者で開催。講師は右手和子さ ん。紙芝居の楽しみ方のコツ を伝授。まずは、照れないで 演ることが大切とか。声、間、 抜きが3つの要素。1人でい ろんな声をつかいわける方法、 余韻をのこす間のとり方、絵 を平らに抜くことなど実習も とりいれた135分間でした。

右手箱子さんは日本一の 紙芝居名人。教育紙芝居に 一生を捧げた父君の娘とし て生まれ、少女時代に早く も全国紙芝居コンクール1 位を受賞。その後、劇団四 季の草創期のメンバーから、 声優として活躍。紙芝居研 究会 "拍子木の会、主宰。 - 小国芸術村通信の紹介文から-