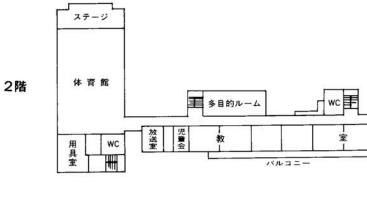

「切り絵」講習後広報マンが まねをしてつくってみました。

63年春、開校にむけて上小国小 学校(児童数194人・62.4.1現在) 校舎棟の建設に着手します。

昨年度は約4,250万円の事業費 で用地買収、造成を行った。今年度 は4億7,500万円を投資して校舎 棟を建設。事業費のうち国補助は 1億9,700万円、地方債1億6,500 万円、残り1億1,300万円は町費 です。

校舎は、鉄筋コンクリート3階 建て、延べ床面積2,958m。

上小国小学校配置図