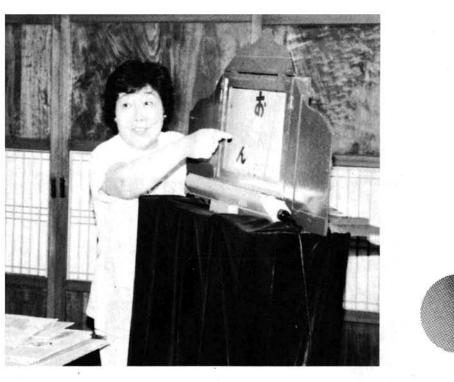

5月3日午後、50人の参加 者で開催。講師は右手和子さ ん。紙芝居の楽しみ方のコツ を伝授。まずは、照れないで 演ることが大切とか。声、間、 抜きが3つの要素。1人でい ろんな声をつかいわける方法、 余韻をのこす間のとり方、絵 を平らに抜くことなど実習も とりいれた135分間でした。

右手箱子さんは日本一の 紙芝居名人。教育紙芝居に 一生を捧げた父君の娘とし て生まれ、少女時代に早く も全国紙芝居コンクール1 位を受賞。その後、劇団四 季の草創期のメンバーから、 声優として活躍。紙芝居研 究会 "拍子木の会、主宰。 - 小国芸術村通信の紹介文から-