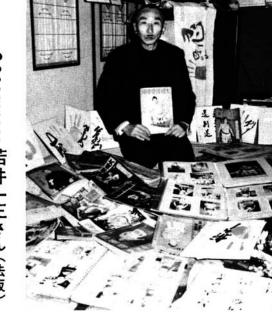

# 若井一正さん(法坂)

の本収集

ています。

法坂の若井一正さん(60歳)は 相撲が大好きで、大相撲に関する 本、雑誌、力士の写真等を収集し

とにかく相撲大好き人間。収集 した雑誌は昭和14年からの「相撲 界」、「大相撲」等約844冊。力士 の写真はブロマイドや自分で撮っ たものなど 1,000枚以上。写真は アルバムに年代順にきちんと整理 され、出身地、などがメモ書きさ れています。他に手形や色紙、番 付表、錦絵、本。古いものは、明 治43年の大関三根山の記念誌、大 関名寄岩からの礼状などの資料も。

小学4年生の頃、「幼年クラブ」

に載っていた記事を見て興味をも ち、以来収集は現在まで。

近くの町に相撲の巡業がくると 必ず見に行き、帰りの汽車賃が足 りなくなって途中、歩いて帰った ことも。昭和25年小国に大相撲が きたときは場内放送を担当。昭和 34年には「両国」力士のことを研 究論文にまとめ、サンデー毎日に 発表。自分では相撲はとらなかっ た。もっぱら行司役ばかり、とい うが青年時代の四股名は「放駒」

ことしの冬には自分なりの「大 相撲史」をつくってみようと、い ま、取り組みを始めています。

県知事選

君氏四選

 $\widehat{20}$ 

統合

小学校開校

な消る雪

井戸