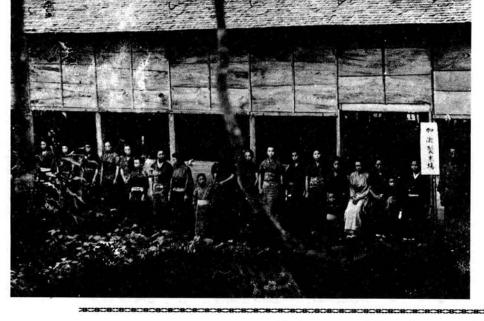

# 手すき和紙 -農村地域定住 促進対策事業-

「無形文化財小国和紙の伝統技 術の保存とともに、冬期間の就労 の場づくりに――」と、町が今年 度農村地域定住事業で建設を進め ていた、手すき和紙生産施設が完 成。1月中旬から小国和紙の生産 に着手しました。

この施設は、小栗山地内の渋海 川沿いの 213㎡の敷地に、木造 2 階建延158.98m で建設され、1階 は紙すき場・原料置場、2階は楮 引室、乾燥原料置場、製品置場と なっています。

事業費は、建物本体が872万円、 釜などの機械施設が 331万6千円 他に設計監理料などあわせて1,260 万6千円です。このうち国県から あわせて6割の補助があります。

この施設を利用して、小国和紙 生産組合(組合長・片桐朝美他2 名)が中心となり、小国和紙の技 術保存者や紙すき経験者たちから 手ほどきを受けながら、小国和紙 づくりにとりくんでいます。

紙すきには、原料煮蒸、楮引き 排瀬ぎ、紙煮……とつづく10以上 の工程があります。和紙生産組合 では1月の中旬に着手。

春先には雪の上で太陽光を利用 して乾燥する小国和紙特有の「紙 干し」の姿がみられることでしょ