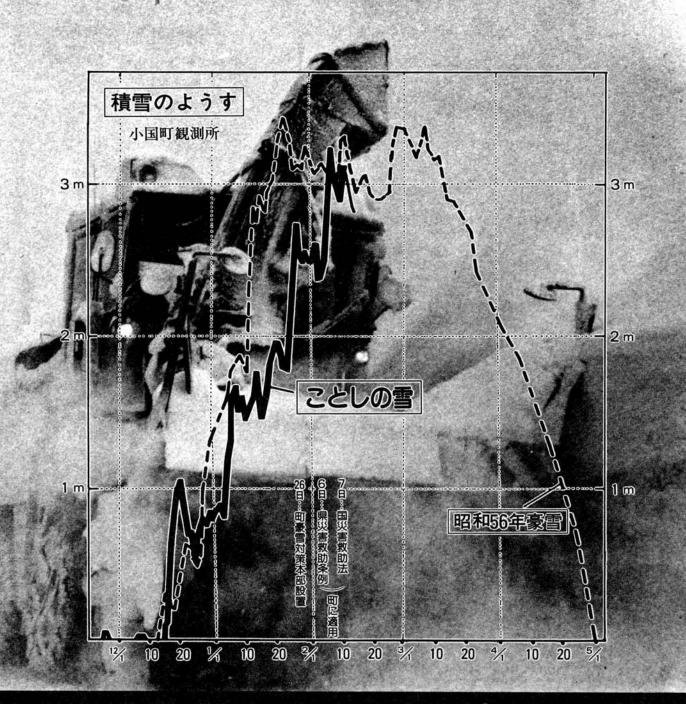

降りつづく雪で町内の積雪も多 くなってきました。

町では1月26日、豪雪対策本部 を設置し、災害の未然防止と万一 の発生に対処しています。

今後ともみなさんのご協力をお 願いするとともに、みんなで気を つけ事故のないようにしましょう。

町の人口 1月31日現在()前月比

男 4.470人 (-3) 女 4.644人 (-10) 計 9.114人 (-13) 世帯数 2.285 (+1)

昭和59年

**2**/15 %.178