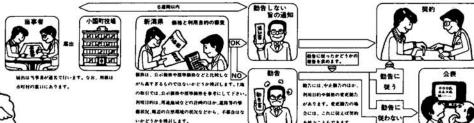

# ⊙ 届出から契約までの手順は……

契約をしようとするときは、取引の当事者(売買の場合であれば売主と買主)は、取引の予定価格や利用目的 を書いた知事あての届出書を、契約を結ぶら週間前までに市町村役場に届け出て下さい。届出を受けた知事は、 取引価格と利用目的について審査をし、不適正と認めるときは、取引の中止又は変更を勧告することがあります。 それ以外の場合には、届出日から6週間以内に勧告をしない旨文書で通知します。この通知を受ければ契約がで きることになります。