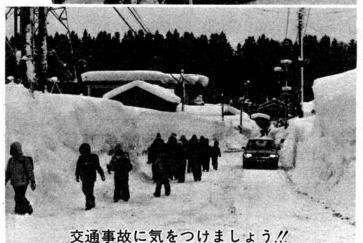

降りつづく雪で町内の積雪も多 くなってきました。

町では1月26日、豪雪対策本部 を設置し、災害の未然防止と万一 の発生に対処しています。

今後ともみなさんのご協力をお 願いするとともに、みんなで気を つけ事故のないようにしましょう。

町の人口 1月31日現在()前月比

男 4.470人 (-3) 女 4.644人 (-10) 計 9.114人 (-13) 世帯数 2.285 (+1)

昭和59年

**2**/15 %.178