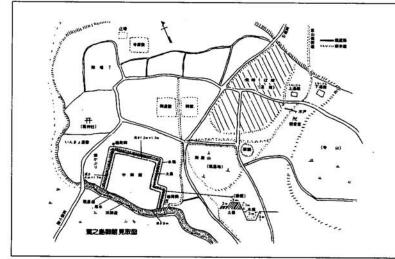

### 鷺之島城 (その1)

大字千谷沢鷺之島の集落は、関 田山脈の支脈が渋海川に侵蝕され た低位河岸段丘の舌状台地上に発 達したものである。中世において はこの台地の裾を渋海川が大きく 曲流し、かつ跳楽していた。今で は美田と化したかつての発熱原を 土地の人は今でも「ふち」と呼ん でいることからこのことをうかが い知ることができる。

この舌状台地の南端、いわゆる 「ふち」のすぐ上にこの城址はあ る。高さ9メートルの断崖上に築 かれたこの城は渋海川を天然の要 害とし、三方を深さ約3メートル、 巾約5メートルの水堀をめぐらし、 内側に高さ 1.7メートル、巾6メ ートルの土塁をめぐらした、小国 では珍らしい平山城形式の「麓城」 である。

その規模は東西80メートル南北 60メートルで頗る広大な面積であ るが堀と土塁のほかには要害らし いものは見当たらない。

土地の人はこの城址を「中御館」 と呼んでいる。方形に近いこの城 址の北西と南東の隅「稲荷」の祠

が今もまつられてあるが、おそら くこの館の守護神であろう。この 南東の稲荷の前からこの集落で一 番古いと言われる道が北へのびて いるが、土地の人はこの道を「お て」という。おそらくは「大手」 の名残りであろう。したがってこ の城への通路は南東側稲荷の付近 に「はね橋」を設け、土塁につけ て矢倉や門を構えていたものであ ろう。

この城の調査で珍らしいと感じ たのは、城に関係のある地名が一 戸の家の屋号として残っているこ とである。これはおそらくこの城 が廃城になった後にも、城にちな んだ名称が地名となって残り、そ の位置に後年建てられた民家をそ の地名で呼び慣らしたのが屋号と なったからであろう。

さて大手を北へ 150メートル程 行くと右手に「おたて」左手に「お やしき」がある。無論「御館」「御 屋敷」であって上級武士か城主の 一族の居宅の跡であろう。大手か ら右手へ折れ山宿街道へ向う東側 の小山を「ごてん山」と呼ぶ。現 在共同墓地になっているが御殿の 近くの山という意味であろう。こ の小山の裾を通って東へ進むと登 りとなり標高15メートル程の段差 で中位段丘に達するが、この辺一 帯を「寺山」という。かつてこの 辺に「コウタク寺」という寺があ つたというが、いつの頃か古志郡 釜ケ島村 (現越路町釜ケ島) に移 転したという。