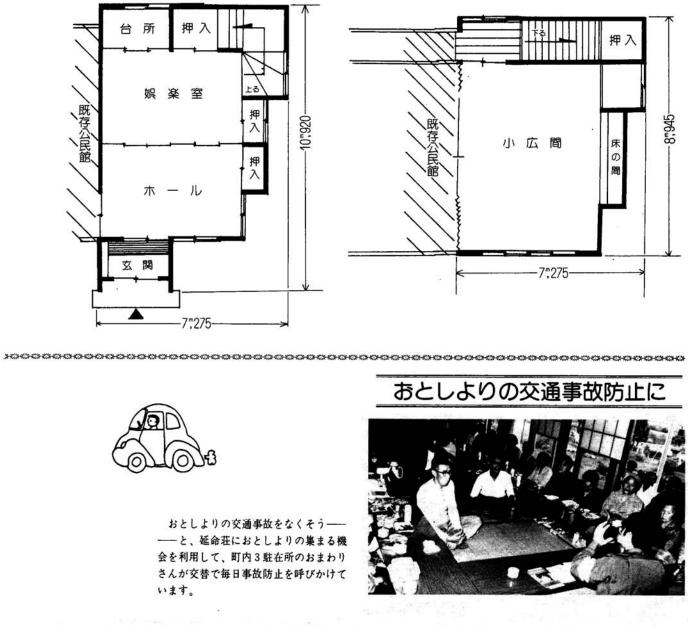

2

います。

おとしよりの寄り合い場や仕事 の場に――と、町単独の事業とし て今年度2ヵ所計画していた高齢 者活動館の桐沢活動館がこのほど 完成しました。 既存の部落公民館に接続する形 で建てられたこの活動館は、木造

2階建てで、1階は63.33㎡(約19.2

坪)、2階は59.22m<sup>2</sup>(約17.9坪)計

122.55m (約37.1坪)1階にはホ ール、娯楽室、台所。2階は小広 間で公民館とはアコーディオンカ ーテンでしきられており、とり払 えば大広間としても利用できます。 おとしよりの民謡教室やダンス、 内職はもちろんのこと、卓球台を 入れるなど広く利用する予定です。 事業費は約 840万円で町からの

1 階

3

.

## 《部落公民館に接続して》

補助金は、250万円。

おとしよりの寄り合いや仕事の 場に、いままでの公民館とあわせ て巾広く利用できると好評です。 ことしもう1ヵ所計画している 法末活動館は古家を改造するもの で、近く着工される予定です。

\*天瓜粉

ŧ

τ

あ

た

る

田

(金沢

2 階

広報おぐに 昭和58年7月15日発行

Clark Street

の台所

昭和58年3月31日現在(単位:万円)