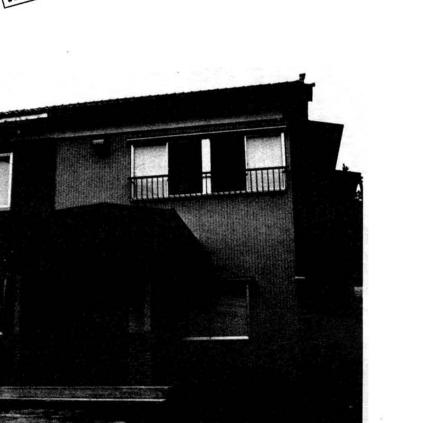

2

います。

おとしよりの寄り合い場や仕事 の場に――と、町単独の事業とし て今年度2ヵ所計画していた高齢 者活動館の桐沢活動館がこのほど 完成しました。 既存の部落公民館に接続する形 で建てられたこの活動館は、木造

2階建てで、1階は63.33㎡(約19.2

坪)、2階は59.22m<sup>2</sup>(約17.9坪)計

122.55m (約37.1坪)1階にはホ ール、娯楽室、台所。2階は小広 間で公民館とはアコーディオンカ ーテンでしきられており、とり払 えば大広間としても利用できます。 おとしよりの民謡教室やダンス、 内職はもちろんのこと、卓球台を 入れるなど広く利用する予定です。 事業費は約 840万円で町からの

1 階

3

.

## 《部落公民館に接続して》

補助金は、250万円。

おとしよりの寄り合いや仕事の 場に、いままでの公民館とあわせ て巾広く利用できると好評です。 ことしもう1ヵ所計画している 法末活動館は古家を改造するもの で、近く着工される予定です。

\*天瓜粉

ŧ

τ

あ

た