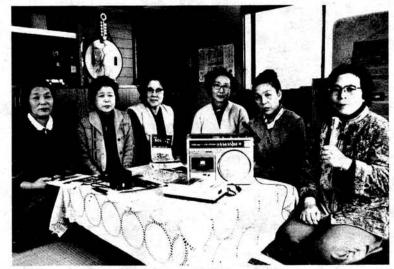

## 「声の広報」スタート

目の不自由な方に町のようすを知ってもらおう――と、ボランティアグループが「声の広報」活動をスタート。第1号テープを巡回したところ大変好評で、グループは大張り切りです。

この活動を始めたのは町内の退職女教師のボランティアグループ「ともしび会」(世話役・永見伸子さん(下村)・会員6名)のみなさんで、町の「広報おぐに」をテープに収録して、毎月、目の不自由な方々に聞いてもらおうというものです。

# に町のようすを!!

声の広報ボランティアグループの皆さん

こうして録音されたテープは、社会福祉協議会を通じて町内の目の不自由な方々12人に巡回して聞いてもらっています。「声の広報第1号」テープを巡回したところ「うれしくて、何回もくり返してり返し聞きました。情景が浮かんでくるようです――」という、カナタイプの感想文も寄せられるなど大変好評で、「まだ始めたばかりですが、1人でも喜

んでくれる人がいる限り、いつまでも続