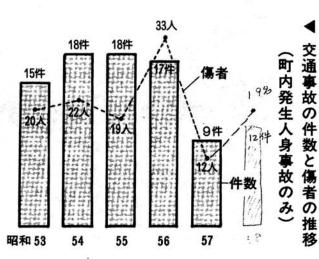

### 12・1月の交通事故

12月1日~1月31日まで

(柏崎警察署扱・人身事故のみ)

| 月  | · 🛭  | 天 | 候 | 時  | 刻    | 櫑 | 所  | 事故の概況              | 傷者 |
|----|------|---|---|----|------|---|----|--------------------|----|
| 12 | · 18 | 小 | 雪 | 16 | : 10 | 芝 | ノ又 | 降雪のためスリップし、車が路外に逸脱 | 軽2 |