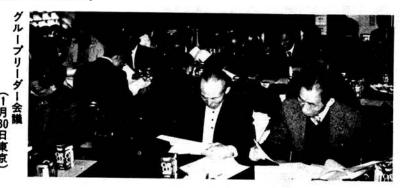

### グループリーダー会議(東京)盛会裏に終る

去る1月30日、東京都千代田区の社会 文化会館において、東京地区のグループ リーダー会議が開催されました。

小国町からは、町長をはじめとして町 の行政・議会等の代表者が上京、出稼先 からは、多数のリーダーの方々から貴重 な時間をさいて出席いただき、盛会の内 に終了いたしました。

また、同日午前中開催された全国出稼者 大会にも小国町の出稼者多数が参加し、 太郎丸の保坂利雄さん (東京・入船) が 自分達が長い間かけて労働条件を改善し てきた経過を報告されました。