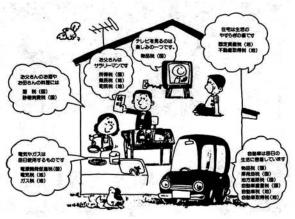

#### 水道管にも暖かい思いやりを

(役場総務課内☎3111) =

冬期間は気温が極端に下がり、水道管が破裂するこ とがあります。水道管が破裂するとむだ水が多くなる ばかりでなく、修理代もばかになりません。

気温が氷点下になるようなときには特に注意し、蛇 口から少しづつ水を出しておき破裂防止に努めましょう。 また、水圧の低下、異常音、附近の不審な水に注意 し、漏水らしいと気付かれたら、至急連絡してください。 (連絡先)・水道企業団事務所☎2440 (平日・夜間)

・大貝浄水場☎3482 (土曜日夜・休日)