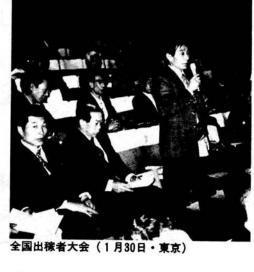

### グループリーダー会議(東京)盛会裏に終る

去る1月30日、東京都千代田区の社会 文化会館において、東京地区のグループ リーダー会議が開催されました。

小国町からは、町長をはじめとして町 の行政・議会等の代表者が上京、出稼先 からは、多数のリーダーの方々から貴重 な時間をさいて出席いただき、盛会の内 に終了いたしました。

また、同日午前中開催された全国出稼者 大会にも小国町の出稼者多数が参加し、 太郎丸の保坂利雄さん (東京・入船) が 自分達が長い間かけて労働条件を改善し てきた経過を報告されました。

当日出席いただきました皆さん、大変 ご苦労様でした。