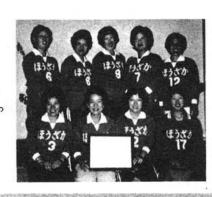

#### "法坂バレーボール愛好会"

今回は昨年の婦人バレー・部落対抗バレーと2つの優勝カップを勝ちとった法坂部 落のみなさんです。

2年前の1月PTAの会合のあとで、バレーボールを始めてみようとなったのがき っかけで、以来雨の日も雪の日も毎週木曜日の夜、中里小で練習を続けています。

メンバーは20~40代の会社員や自営者などで、仲のよい6組の夫婦と独身者あわせ て20人です。自分自身の体力づくりのほか仲間で何でも話合えてストレスの解消にも なるし部落内の和など、一石何鳥にも………。

#### =会員の声=

(昨年の世話人…松田勇夫さん) みんながケガをしないでやってこれて よかった。この歳になって優勝の喜びが 味わえるなんて本当に感激、これも部落 や家庭の協力のおかげです。

上手、下手はともかく、、みんなでやっ ていこうという気持ちが長続きの"コツ" じゃないかな。

……と語っていました。今年の活躍が楽 しみです。

小国の伝説 22