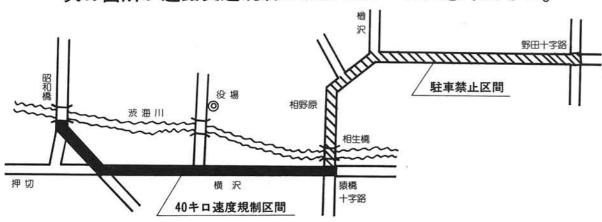

# 国保助産費が 10万円に!!

一6月定例議会-

6月定例議会は、6月11日から14日ま で開かれ, 一般会計補正予算・条例の改 正などが審議され、可決されました。

0一般会計補正予算…增 9,850万円 ○国保特別会計補正予算…增 1,100万円

- 国民健康保険条例の一部改正 助産費8万円──→10万円
- 消防団員の定員・任免・給与・服務 に関する条例の一部改正

定員 356人── 342人

次の箇所が道路交通規制されました ご注意ください。