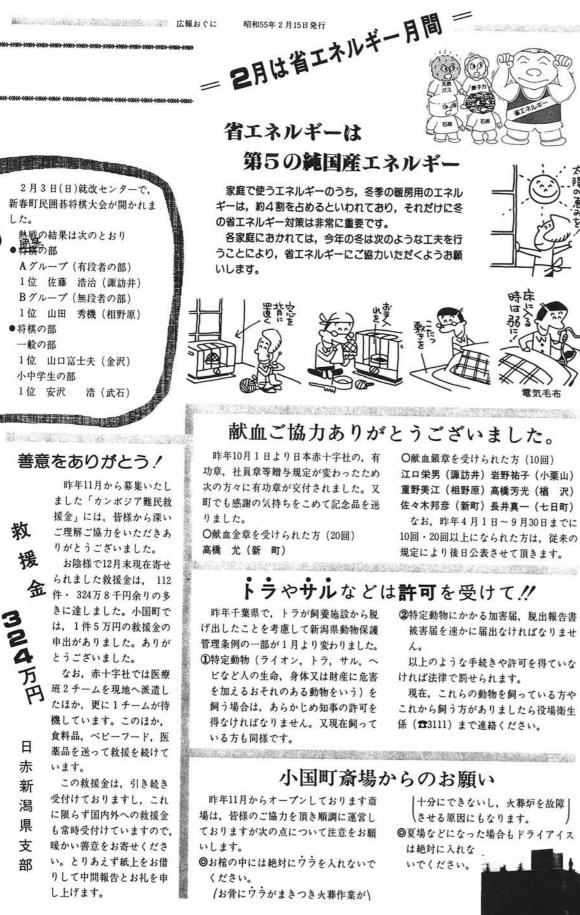

|      | 構沢      | 勝人(諏訪井) |       |       | ŋ         |    | 」しま           | しい寡           | 投句及       | ハロを          |        | アーで        | 会が一          |
| Щ          | 沢    | 0       | 1       |       |       |           |    | L             | 囲             | V         | 反            |        | 開          | 月            |

て家来達と共に切腹して死ん でしまいました。

この人には男子が3人いま したが、長男の太郎盛経は父 と共に戦い、討死しました。 次男の次郎盛国、3男の三郎 盛次の2人は父をたずねて中 村へやって来ました。盛国は 父の菩提を弔うため一手のあ 寺を建立しました。このお寺 の名前ガ「盛光寺」といいま す。それからこの地を「盛光 (もりみつ)」と呼ぶように なりました。

時代が下って徳川時代にこ の地は、越後中将光長の領地 になりました。その時訓読の 誤りから「森光寺」と書かれ

- 6 -

そのため村の名前も森光村に なったということです。

 話し手=森光…品川剛さん 採集は、上小国小海津教諭。 資料提供一小国町教育委員会

> -おわび― 広報おぐに1月号 の「とんとむかし」 の記事の中で, …… …山の栗……とな っていましたが…… 山の栗………誤りで した訂正して,おわ びします。

Ň

彳

町

民

囲

碁

将

棋

大

숲

数

3

2

日

赤

新

潟

県

部

1)



- 7 -

| おしらせ