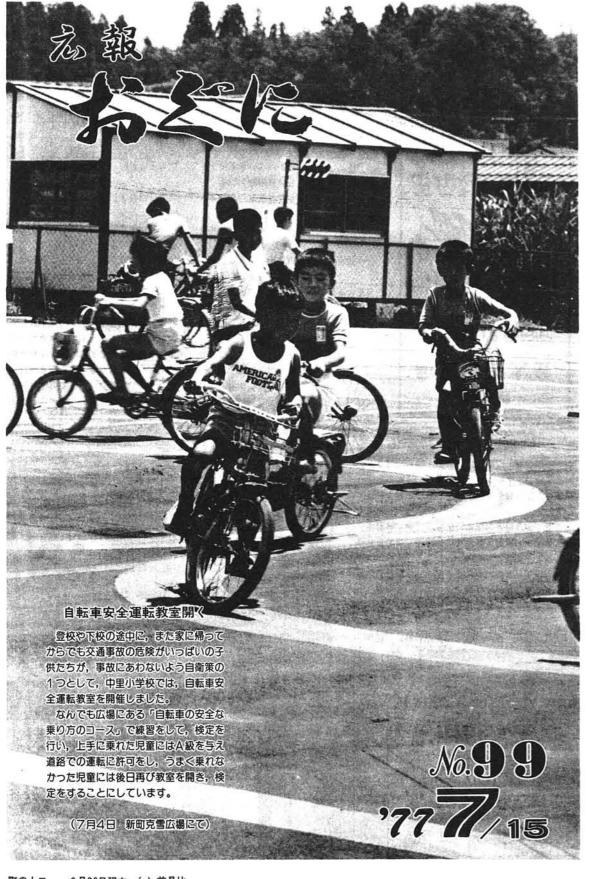

広報おぐに 昭和52年7月15日発行(毎月1回15日発行) 第99号 定価1部5円 昭和51年2月23日第3種郵便物認可



町の人口 6月30日現在 ()前月比 男 4,784人 (-2) 女 4,946人 (-1) 計 9,730人 (-3) 世帯数 2,322 (±0) 発 行 小国町役場 編 集 総務課庶務係 〔☎越後小国(025895) 3111(代)〕

広報おぐに 昭和52年7月15日発行 第3種郵便物認可



任期満了による参議院議員通常選挙が 7月10日行われました。 6年間我々の代表として、70年代後半 における我国の進路をきめる重要な時に 活躍してもらう議員の選挙で、小国町の 結果は次のようでした。

#### 参議院全国選出議員選挙 結果(小国町)

#### (上位10人まで)

| 候          | 補   | 者   | 名         | 党   | 派           |   | 得   | 票     | 数  |
|------------|-----|-----|-----------|-----|-------------|---|-----|-------|----|
| ш          | 崎   |     | 昇         | 日本  | 社会          | 党 | 1,  | 001   |    |
| 柏          | 原   | ヤ   | ス         | 公日  | 明           | 党 |     | 498   |    |
| 增          | 岡   | 2   | うじ        | 自由」 | 民主          | 党 |     | 464   |    |
| 近          | 藤   | 忠   | 孝         | 日本  | 共産          | 党 |     | 411   |    |
| 梶