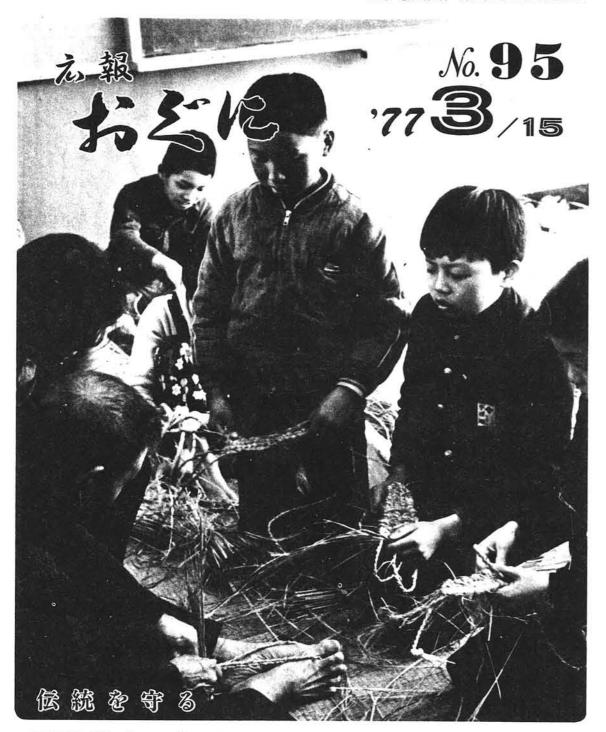

広報おぐに 昭和52年3月15日発行(毎月1回15日発行) 第95号 定価1部5円 昭和51年2月23日第3種郵便物認可

八王子小学校(児童21名)では、姿を 消し忘れられてきている伝統的なわら工 品の作り方を子供たちに教え, できあが りに喜びと興味をもたせようと、2月19 日(土)特別活動としてわら細工教室を ましたけれど、中・小学年は細長~いも 開きました。

より、芝ノ又・内山久一さんを講師にお 願いして指導してもらいぞうり作りにと ループがお盆のふるさと展・秋の農業祭

りかかり、わからないところは手をとっ て教えてもらったりグループで教えあっ たりして作っていましたが、高学年はさ すがに上手で、はけるものができあがり のができたりあみ方が違っていたりして 各々すぐってたたいたわら2わをもち 内山さんから直してもらっていました。 小国町では、わらによる民具作りのグ

に作品を出品し、即売して喜ばれており ますが、今回のように小学校の児童がこ のようにして民具を作るのは初めての試 みと思われます。

なお、八王子小学校では月2回の土曜 日を特別活動の日として, 民具作りや雪 の芸術展などを行う予定だそうです。

町の人口 2月28日現在 ()前月比

男 4,813人(+7) 女 4,973人(+1) 計 9,786人(+8) 世帯数 2,323(±0)

発 行 小国町役場 編 集 総務課庶務係 [☎越後小国(025895) 3111代]

広報おぐに 昭和52年3月15日発行 第3種郵便物認可