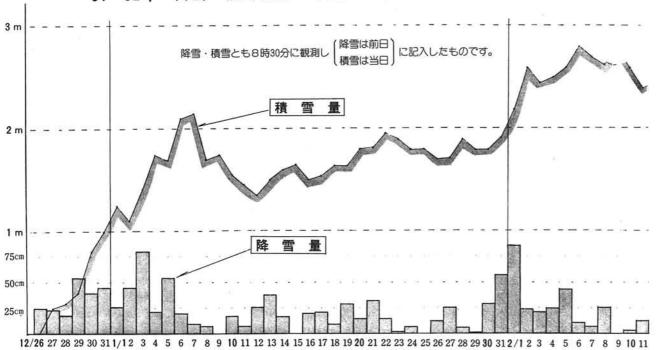

ます。今冬の積雪は3mに達しなかった ものの、毎日のように降雪があり、朝の 道つけや屋根の雪おろしに, 大変御苦労 本部を設置し、この対策にあたりました。 しかし、ようやく雨だれの音も活発に なり、日に日に雪が消えて春がおとずれ

ようとしています。 お日さまが顔をのぞかせ、春の気配が

れたのに、雪のことはもう忘れ春のおと ずれに心をおどらせる。……この順応性 は雪国の生活の知恵なのでしょうか。

「2,000年ころになると一般市民が宇 歩するそうですが、雪国に住んでいる者 にとっては、それより誰にでも手軽に消 雪ができる方法の発明がまたれます。