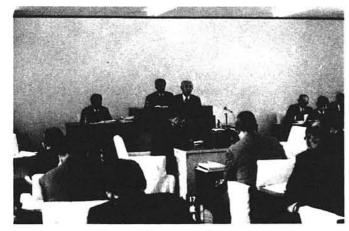

## 町議会3月定例開会

●提案された各会計予算額

計……12億6千5百万円

○国民健康保険特別会計……3億3千7百万円

○小国町立診療所特別会計………5千8百万円

町議会3月定例会は3月7日に招集さ

今議会は52年度予算案の審議を中心に 51年度各会計補正予算、条例の制定及び 一部改正などが審議されています。 詳しくは来月号でお知らせします。

ら 52年予算の提案説明をする町長 議員全員出席のもと第1日目をスタ