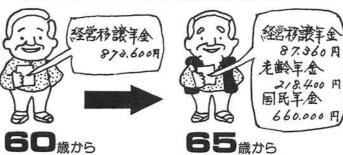

## 経営移譲年金及び農業者老齢年金の支給例

5年間保険料を納めた人

39.000 A 国民军金 306.000 A

经常移譲年金

未齡年金

31.200 F

65歳から

28年間保険料を納めた人 (標準的な加入期間)

### 保険料納付済期間と年金支給額

| 保険料納付                      | 保険料納付総額<br>46~49=750円<br>50·51=1650円<br>52=2450<br>53=2870<br>54以降=3290 | 経営移譲年金  |        | 65 # ± ~ 0.4945                    | 老齡年金    |        |
|----------------------------|-------------------------------------------------------------------------|---------|--------|------------------------------------|---------|--------|
| 済期間 (昭<br>和46年1月<br>からとして) |                                                                         | 年 額     | 月額     | 65歳までの総額<br>(60歳~65<br>歳までとし<br>て) | 年 額     | 月額     |
| 5 年                        | 55,800                                                                  | 312,000 | 26,000 | 1,467,600                          | 39,000  | 3,250  |
| 6 年                        | 75,600                                                                  | 332,800 | 27,733 | 1,664,000                          | 46,800  | 3,900  |
| 7 年                        | 105,000                                                                 | 353,600 | 29,466 | 1,768,000                          | 54,600  | 4,550  |
| 8 年                        | 139,440                                                                 | 374,400 | 31,200 | 1,872,000                          | 62,400  | 5,200  |
| 9 年                        | 178,920                                                                 | 395,200 | 32,933 | 1,976,000                          | 70,200  | 5,850  |
| 10 年                       | 218,400                                                                 | 416,000 | 34,666 | 2,080,000                          | 78,000  | 6,500  |
| 15 年                       | 415,800                                                                 | 520,000 | 43,333 | 2,600,000                          | 117,000 | 9,750  |
| 20 年                       | 613,200                                                                 | 624,000 | 52,000 | 3,120,000                          | 156,000 | 13,000 |
| 25 年                       | 810,600                                                                 | 780,000 | 65,000 | 3,900,000                          | 195,000 | 16,250 |
| 28 年                       | 929,040                                                                 | 873,600 | 72,800 | 4,368,000                          | 218,400 | 18,200 |
| 30 年                       | 1,008,000                                                               | 936,000 | 78,000 | 4,680,000                          | 234,000 | 19,500 |