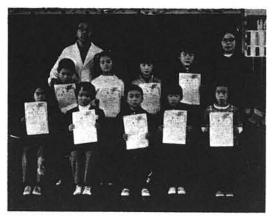

件がつけられていますので、詳細な点に ついては, 農業委員会事務局でご相談く ださい。

県ジュニア展 特賞

った作品です。

3年生 小川 栄君の作品

この版画が特賞(学年県1位)にな

小国に赴任してくる先生方が感じるこ は "自分からすすんで物事をやらない。 考えを発言しようとする子が少ない。全 体的に消極的である。"などとよく聞き ます。

丸山先生が3年前上小国小学校三桶分 校に赴任して感じたことも、「素直で明 るく,言われたことはいやがらずによく 働く。しかし問題意識をもって主体的に 取り組もうとする姿勢が少なく,いつも 他人に言われなければできない。という 他人依存の考えが強い。」ということで あったそうです。

これらをどのようにして解決したらよ いか。もっと積極的に大きな声で発言さ せるようにするには…?。自主性をもた せるには…?、と考え、それには情操教 育とくに図工(図画,習字,版画)をと おして,各自がもっている能力を引き出 し、でき上った作品をコンクールに出品 し良い成績を上げれば、 \*自分たちもや

ればやれるんだ"という自信がつき、そ れが他の方面にも良い結果となって表わ れるのではないか、と思い、もう1人の 先生である永見先生といっしょに取り組 h.t.

その結果成果は上り(別表のとおり) 今年度は県ジュニア展の版画の部で特賞 (学年県1位)1名。その他11名が入選 しました。丸山先生は「限られた子だけ が良い賞をもらうのではなく、全体のレ ベルを上げることに心がけたんです。い ろいろのコンクールに出品し、賞状は少 ない子で5~6枚、多い子は10枚以上も もらっています。」といっておられます。 このように各種のコンクールで成果を 上げた子供たちは、父母もびっくりする ほど変り、例えば、あいさつが非常に元 気良くなり、成績もあがり、人前で話を したがらなかった子供達も、はずかしが らずに自分の考えをまとめて話せるよう になった。また、お客さんが来校するの を歓迎するようになったそうです。 「1年生から3年生まで23名の少人数 の児童だから、1人1人に応じた個別指 導ができました。これも部落の人や父母 のみなさんの教育熱心さと、本校の校長 教頭のご理解があったおがげです。」と 語っておられました。

# 県ジュニア展などで活躍

## \*\* 上小国小学校三桶分校 \*\*

県ジュニア展 入選 版画部門で特賞など多くの賞を受け て、すばらしい成績。

## 図工教育の成果(昭和50年度)

| 1 | . 県ジ | ュニア | 展   | 12点 | (出品) |    |
|---|------|-----|-----|-----|------|----|
|   | 0特   | 賞(県 | 1位) | 1   | 点    |    |
|   |      |     | 3   | 年   | 小川   | 栄  |
|   | o奨励  | 賞…6 | 点   |     |      |    |
|   | 0佳   | 作…5 | 点   |     |      |    |
|   |      |     | 5.  |     |      |    |
| 2 | . 刈羽 | 郡美育 | 展   | 図画  | jのみ1 | 0点 |
|   |      |     | 出   | 品   |      |    |
|   | 0入   | 選…8 | 点   |     |      |    |
|   |      |     |     |     |      |    |