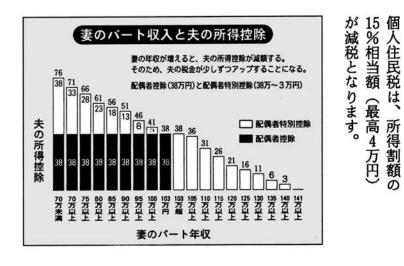

なお、

この場合の所得税

高25万円)が控除されます。所得税額の20%相当額(最

則として所得税額からその 所得税の納税者に対し、 定率減税をお忘れなく

①申告書

Ø

さい。さいのこうでは、

いの