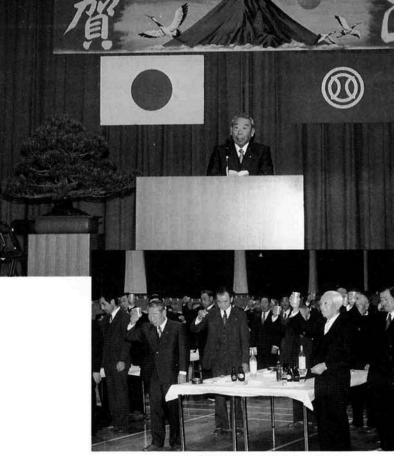

# 消防出初式

1月7日、恒例の町消防団出初式が柏崎消防 署小国分遣所の方も参加して行われました。 役場庁舎前で式典を行い、その後新町地内で 放水訓練を実施しました。 放水後予防パレードで火災予防や災害未然防

止を呼びかけました。 今年も町民の皆さんにとって災害の少ない暮

らしやすい年でありますように。