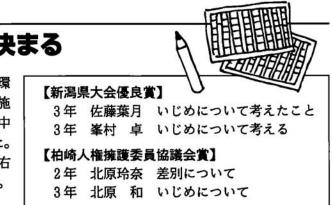

# 人権作文コンテスト 入賞者決まる

柏崎人権擁護委員協議会では毎年人権啓発活動の一環 として、中学生を対象とした人権作文コンテストを実施 しており、今回は柏崎刈羽管内で小国中学校を含む6中 学校の皆さんから559編の作文の応募をいただきました。 柏崎地区及び県大会の審査を経て、小国中学校から右 記の皆さんが入賞されました。おめでとうございます。