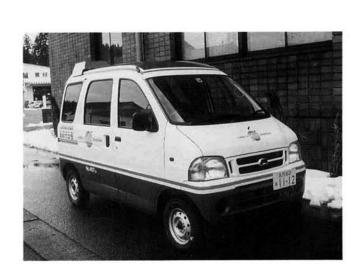

# 入浴車『あおぞら号』寄贈される!!

寝たきりになっても自宅で浴槽を組み立て気軽に入 浴できる車を24時間テレビ「愛は地球を救う」チャリ ティ事業に申込していたところ12月15日入浴車が寄贈 されました。

町では、移動入浴事業を開始してから17年になり3 台目の入浴車となります。