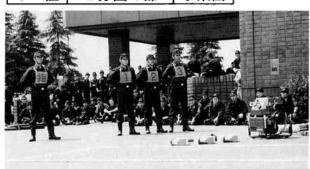

# 春季消防演習開かれる

6月2日、消防団の春季消防演習が役場駐車場を会場に約300名が参加して行われ、通常点検、部隊訓練、分列行進、操法競技会、放水訓練などが実施されました。15チームが参加したポンプ操法競技会では日ごろから鍛えた技術を各チームとも存分に発揮しました。結果は接戦の末、右の表のとおりとなりましたが、優勝された桐沢チームは、小国町消防団の代表として7月21日に刈羽村で開かれる柏崎刈羽地区消防研究大会に出場されます。また、放水訓練ではきびきびとした動作で斉場横の渋海川からホースをつなぎ役場駐車場に放水しました。

#### ポンプ操法競技会優勝は桐沢

優勝した桐沢チーム