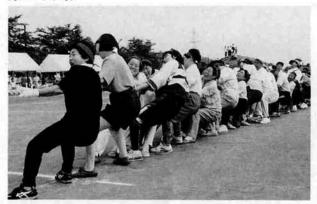

# 町制施行40周年記念 町民体育大会

6月9日(日)、第33回町民体育大会が町内3会 場で行われました。

おなじみの種目の他に新種目として「色水リレー」 「おせんべいリレー」、町制施行40周年記念としてウルトラクイズが実施されました。前日の雨も上がり、トラックにフィールドに熱戦が繰り広げられ、応援席からも盛んな声援が送られていました。

「キャッチング・ザ・スティック」では、今年もマドンナクラブ(押切)が 214回という新記録で堂々の優勝を果たしました。全国の年間ランキングが楽しみです。

#### ☆わが町1番種目

○キャッチング・ザ・スティック

1位 マドンナクラブ(押切) 214回 2位 上岩田チーム 140回 3位 ラブリーエンジェルス(原小屋) 101回 (214回は小国町の公認新記録、ちなみに公認日本 記録は 1652回です)