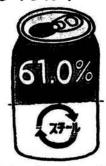

# 小国町のゴミは水分比73.7% (平成7年11月調べ)

ゴミの水分比を減らすには、生ゴミの水切りと紙などの燃えるものを混ぜることでま だまだ下げることができます。

全国平均の水分比は60%