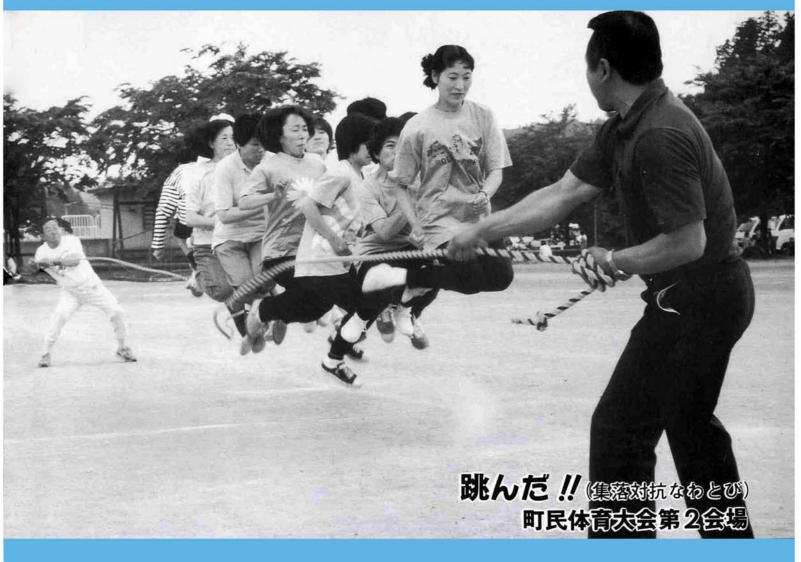

# 町制施行40周年記念 町民体育大会

6月9日(日)、第33回町民体育大会が町内3会 場で行われました。

おなじみの種目の他に新種目として「色水リレー」 「おせんべいリレー」、町制施行40周年記念としてウルトラクイズが実施されました。前日の雨も上がり、トラックにフィールドに熱戦が繰り広げられ、応援席からも盛んな声援が送られていました。

「キャッチング・ザ・スティック」では、今年もマドンナクラブ(押切)が 214回という新記録で堂々の優勝を果たしました。全国の年間ランキングが楽しみです。

もう一つわが町一番種目「集落対抗なわとび」では小国沢が50回で1位となりました。

#### ○集落対抗なわとび

1位小国沢チーム50回2位小栗山チーム42回3位諏訪井チーム41回

(町の公認記録は平成3年に太郎丸チームの出した94回です。)

平成7年度に各競技で優秀な成績を残された方、 功労のあった方に対し、小国町体育協会が贈るもの で、今年は次の方が表彰されました。