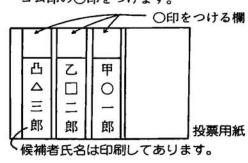

#### 小国町長選挙 (記号式)

候補者の氏名は印刷してあります。 〇印をつけてください。

\*投票用紙は水色の紙に黒色で印刷さ れています。

#### 小国町議会議員一般選挙(記名式) 候補者の個人名を書きます。

\*投票用紙は白色の紙に赤色で印刷さ れています。