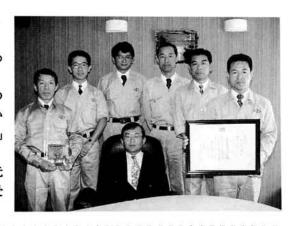

# 上越工業 (株) 無災害記録銅賞を受賞

上越工業(㈱が中央労働災害防止協会長から『無災害記録第3種(銅賞)』を受賞されました。

これは、自動車部品の製造において、労働災害の防止に努め 無災害延日数 1,055日を達成した功績に与えられたものです。

今回の受賞にたいし、元井工場長さんは「ここまでは全員の 努力で何とか来ることができました。これからも誰も痛い思い をしない会社となる様に日々努力をしたいと考えております。」 と言っておられました。

また、同社は平成6年にも工場内外の環境整備・改善や地元 との交流に努力されたことが評価され、環境優良工場表彰も受 賞されています。