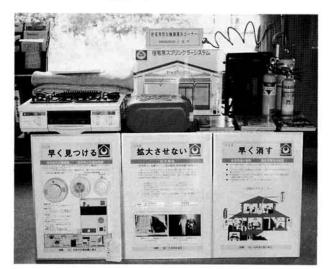

## 住宅用防災機器の展示について

就業改善センター1階において、家庭用の防災機 器の展示を行っており、火災発生を未然に防ぐ機能 を持った製品や、住宅火災の初期消火に役立つ製品 がご覧になれます。

内容は、油の温度を感知して自動的に火の消える ガスコンロや、防煙加工の寝具、油に火がついた場 合に特に威力を発揮する使いやすい液体の消化器、 家庭用のスプリンクラー等です。

お寄りの際は、家庭の生命・財産を守るためにも 一度ご覧になってはいかがでしょうか。