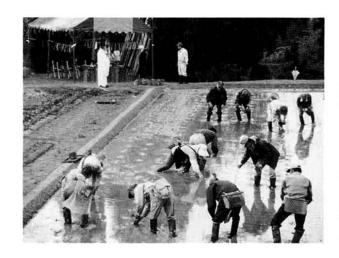

# 新嘗祭の献上米 田植え行われる

5月24日三桶集落の山岸さんの水田で秋に行われ る新嘗祭に献穀される精米「コシヒカリ」の田植え が行われました。

田植えには山岸さんが会長を務める地元の米づく りの会の会員や関係者30人ほどが集まり、神官によ る苗のおはらい、田の清めの神事の後10アールの水 田に一株ずつていねいに手植えしました。

献穀者として選ばれた山岸さんは、美味しくて安 心して食べられる有機低農薬米に力をいれ、良食味米 の生産を推進していることが評価されたものです。