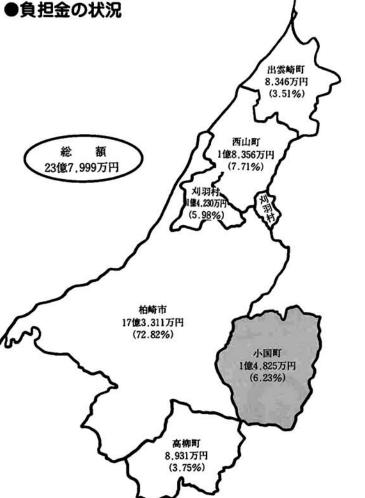

----------------|------------|----------------------------|---------------------------|
| 会 計 名                 | 予算現額       | 収入済額                       | 支出済額                      |
| 一 般 会 計               | 6,434万円    | 6,909万円<br>(2,974万円)       | 5,299万円<br>(2,830万円)      |
| 社会福祉施設・し尿<br>処理事業特別会計 | 10億4.138万円 | 9億8,251万円<br>(4億5,291万円)   | 7億6,471万円<br>(3億8,725万円)  |
| 消防事務特別会計              | 12億8,505万円 | 12億2,508万円<br>(6億1,491万円)  | 12億4,056万円<br>(6億8,655万円) |
| 斎場・ごみ処理事業<br>特別会計     | 7億2,176万円  | 7億3,860万円<br>(3億6,333万円)   | 6億4.877万円<br>(3億1,566万円)  |
| 計                     | 31億1.253万円 | 30億1,528万円<br>(14億6,089万円) | 27億 703万円<br>(14億1,776万円) |

( )内は平成7年10月1日から平成8年3月31日までの収入・支出済額です。



女事青をお知らせします。 3月31日までの期間における財 平成7年10月1日から平成8年 中成7年10月1日から平成8年 のを公表しています。今回は、 毎年6月と12月に財政のあらま





柏崎消防署「化学消防ポンプ自動車」



養護老人ホーム「御 山 荘」

#### ●一時借入金の状況

3月末の借入残高はありません。

#### ●組合債の状況

10月から3月までの借入額はありません。 3月末の現在高は44億1,156万円です。

| 消防債 |           | 1億9,022万円  |
|-----|-----------|------------|
| 衛生債 | (し尿処理)    | 17億1,807万円 |
| "   | (ごみ処理)    | 23億8,000万円 |
| 民生債 | (養護老人ホーム) | 2.792万円    |
| *   | (精神薄弱児施設) | 9.535万円    |

#### ●組合財産の状況

| 建 | 物 | 1万7.147㎡  |
|---|---|-----------|
| 土 | 地 | 10万2.888㎡ |
| 基 | 金 | 5.889万円   |

平成8年6月1日発行

# 

### 本年度は次のご夫婦が金婚式を迎えられました

















一小栗山 片桐 丑三 夫妻













マス 夫妻









夫妻











保 夫妻

勝治 夫妻 静江 夫妻





上 村 江村 重邦 夫妻

勇治 夫妻

夫妻



















上 栗 角山 藤夫 夫妻















鷺之島 桑原 玉吉 夫妻

鷺之島 長谷川秀治 夫妻

スズ

┌ 法 坂 山﨑三代治 ] □武 石 片岡 正治 夫妻 シノ

以上 25 組の方です

# くらしと税

平成2年の商法改正により、 「最低資本金制度」が導入されま した。これにより、最低資本金を 達成していない株式会社や有限会 社は、5月末まで