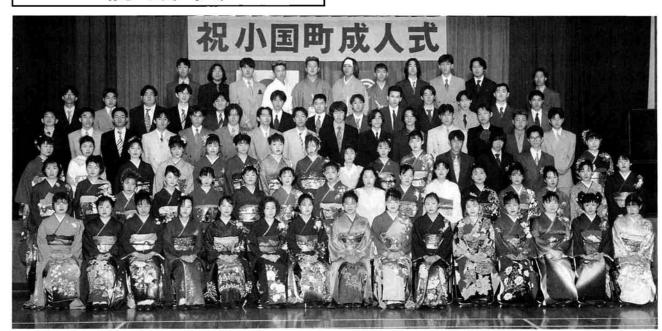

### 祝成人

小国町成人式が5月3日、農村環境改善センター を会場に行われました。

華やかに装った新成人は、男性44名、女性43名の 計87名。

式典では町長の式辞、野田議会議長の来賓祝辞の あと、新成人を代表して若井航太(法坂)さんが、 「21世紀の担い手として、課せられた實務の重大さ を認識し、豊かな心と知性をもった責任ある人間になることを誓います。」と誓いのことばを述べました。また「世界のスーパースターたちの人間像」と題し日本テレビアナウンス部長、舛方勝宏さんの記念講演があり、全員で記念撮影のあと祝賀会に移りました。祝賀会では、久しぶりの友との再会に各テーブルとも話がはずんでいました。