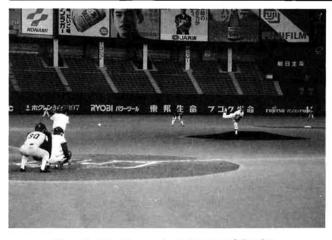

### 心はみんなプロ選手 東京ドームでプレーしたよ

参加者は小学生16名中学生14名、大人15名の計45名。 一行は5日の夜バスで小国を出発し、仮眠のあと 朝7:00~9:20までの2時間20分間 あこがれの

野球をやろう」ツアーが5月6日に行われました。

体育協会主催(主管野球協会)の「東京ドームで

可は5日の夜ハスで小国を出発し、仮眠のあと朝7:00~9:20までの2時間20分間、あこがれのドームで野球を楽しみました。試合形式は小学生が2チームに分かれての対抗戦、中学生・おとなは混合で、2チームの対抗戦を行いました。

行きのバスでははしゃいで眠らず、ドームでは眠い目をこすりながらプレーをした小学生もいましたが、みんな広くて屋根付きの球場に感激・興奮、ひとときプロ野球選手気分を味わいました。