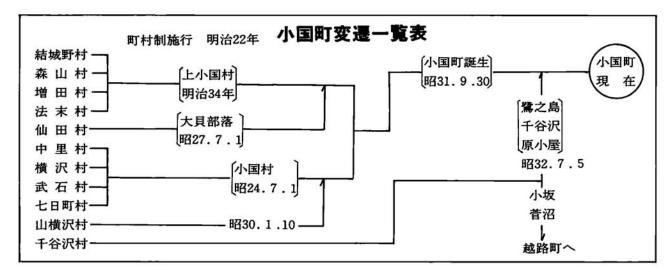

### 町制施行40周年記念式典

昭和31年9月30日、小 国町が誕生してことして 40年。これまでの歩みを 礎に新たな気持ちで次う 種事業を実施していいますが、5月14日には平山 事をはじめ、県議者 員、近隣市町村関係者、 東京小国会、町内の関係 者などあわせて約250人 が出席し、農村環境改善 センターで40周年を祝う 式典が行われました。

40年間の出来事については、先に各家庭に配布した「歩み続けた40年」をご覧ください。