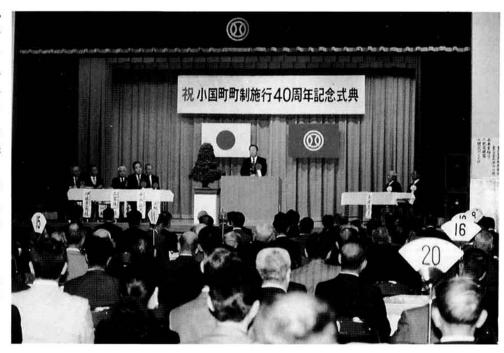

### 町制施行40周年記念式典

昭和31年9月30日、小 国町が誕生してことして 40年。これまでの歩みを 礎に新たな気持ちで次う 種事業を実施していいますが、5月14日には平山 事をはじめ、県議者 員、近隣市町村関係者、 東京小国会、町内の関係 者などあわせて約250人 が出席し、農村環境改善 センターで40周年を祝う 式典が行われました。

40年間の出来事については、先に各家庭に配布した「歩み続けた40年」をご覧ください。