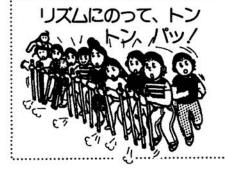

#### キャッチング・ザ・スティック

●メンバー=10人で構成 ●用具=CG 推進本部 公認スティック ●実施場所=平坦で硬い地面、

●すずめ方 メンバーの内 8人が 2本ずつスティックを持ち、横一列に並ぶ。スティックを持ってない2人は、列の左端に着く。「セーノ」のかけ声をかけ、「トントン」とスティックを2回床に打造し、すばやく右へ移動、右隣の人のスティックを2本倒れる前にキャッチする。この時点からカウ

ントを開始。右端の人はすみやかに左端へ移動する。カウントは全員が古へ移動しスティックをキャッチするごとに行なう。1 人でもキャッチミスがあればその時点で終了。

チャレンジ回数は3回まで。そのうちの最高記録がチーム記録。メンバーの並び変えは不可。休憩タイムは30秒以内。スティックを押えたまま手渡したり、打ちつけない場合、テンボケイ 分間に96拍(10秒間に4回)未満の場合、「セーノ」のかけ声を開始時以外にもかけた場合は無効。