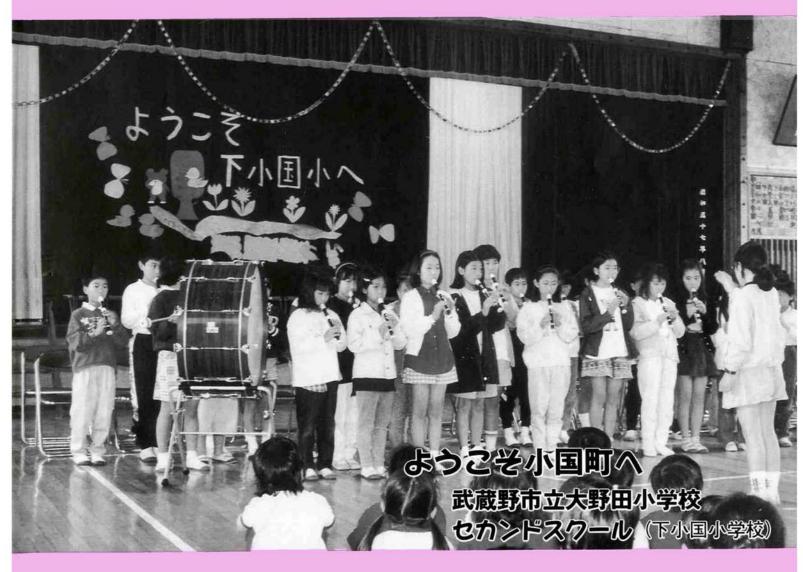

#### 集 室

◎今年はいつまでも低温の日が続 き田植えの遅れが心配されました が、ほとんどの水田で田植えも終 わり、ホッと一息ついている頃で はないでしょうか。

◎小国町と姉妹都市である武蔵野 市の大野田小学校5年生116名の 児童が「セカンド・スクール」で 5月22日から27日まで小国町を訪 れました。

◎今年で2回目になりますが、小 国町ならではの自然と親しむ課外 授業などを体験し、23日には町内 3 小学校でそれぞれの学校色を出 した歓迎会がひらかれお互いの学 校や、すんでいる町の紹介をして 交流を深めていました。