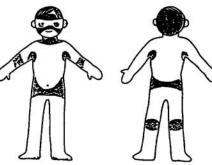

### 症状

特徴…かゆみの強い湿疹、発赤等年齢によって変化する。又、季節によっ て症状が変化したり、と個人差が大きい。

始発部位…乳児は顔を中心に、幼児期~思春期へと成長するにつれ、体 幹、四肢へと全身へ移行する。

- ①乳児期 ・顔や頭に赤く湿った湿疹
  - この時期に発症すると、後に他のアレルギー性疾患(例 えば喘息等) の発生に結びつく (アレルギーマーチ) こともある。
- ②幼児期 ・ 両目の端が赤くなる
  - 耳切れ
  - 頭、腕、腹がカサつく
  - 足や関節に湿疹
- ③小児期一・顔全体がカサつく
  - 首、関節に湿疹
- ④思春期一・顔面が赤みをおびる
  - ・湿疹が乾燥化する
- ⑤成人期一・全身に赤みが広がり、強いかゆみ、湿疹が出る
- ⑥高年期-・カサつきがひどくなる(特に、秋~冬にかけて)

広報おぐに 平成8年6月1日発行

◇アトピー性皮膚炎の現れやすい場所◇