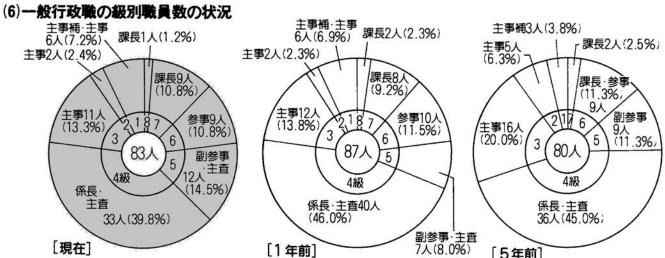

(注)1.経験年数とは、卒業後直ちに採用され引続き勤務している場合は採用後の年数をいうものです。 2.経験年数に該当者がいない場合は、直近の年数に過不足の生じた年数を調整し記入したものです。

[現在]

(注)1.小国町職員の給与条例に基づく給料表の級区分による職員数です。 2.職名は、それぞれの級に該当する代表的な職名です。