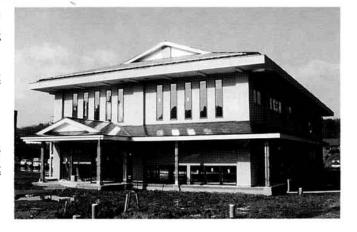

### 施設の概要

- ・鉄骨造2階建
- ・延床面積 911.69m<sup>2</sup>
- ・1 階 物産展示ホール、事務室、相談室など

・2 階 研修室、会議室、資料室など

・所在地 新潟県刈羽郡小国町大字法坂738番地1

検診をうけよう ①

住民検診実施状況

(平成7年度)

「長寿」という言葉もあるように、長生きできる ということは、たいへん素晴らしいことです。そし て、それを十分に堪能するためのカギは、健康がに ぎっているといっても過言ではないでしょう。幸い にして、平均寿命の伸びとともに、医療技術もめざ ましい発達を遂げてきました。そしていまや、病気 とは「かかってから治すもの」から、「早めにきざ しをみつけ、芽をつみとってしまうもの」に変って きたといえます。