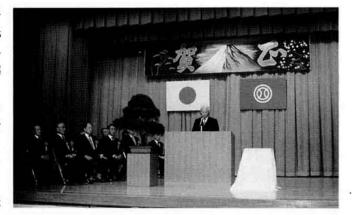

# ~町政功労者の方々が表彰及び感謝状を受けられる~

1月5日、農村環境改善センターにおいて新春年 賀の会が開かれました。この会は年頭にあたり町民 の健勝と町勢の益々の発展を祈念するために開かれ ているもので、総代さんなど関係者約200人が参加 されました。

会では町長の年頭のあいさつ、議会議長さんのあ いさつ、年賀交換の他に、平成7年度の町政功労者 の方々が表彰・感謝状を受けられました。

今年は功労表彰を受けられた方が6名、感謝状を 受けられた方が2名、1団体でした。

また、花いっぱいコンクールの特別賞、大賞の表 彰も同時に行われました。

| 「「「二」「二」「二」「二」「二」「二」「二」「二」「二」「二」「二」「二」「二 | けいカナーカノ  |
|------------------------------------------|----------|
| 功労表彰を受                                   | リシュレビアショ |