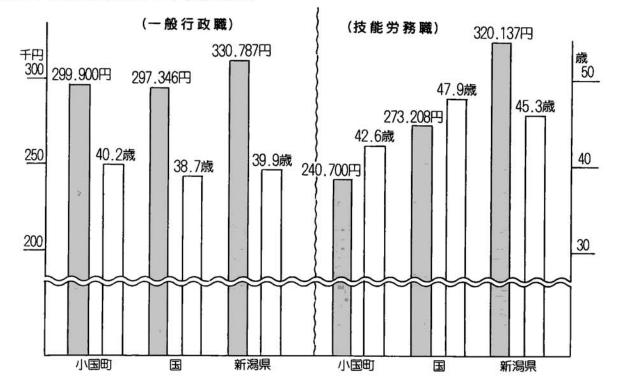

# (1)人件費の状況(普通会計決算)

| 区分性        | 民基本台帳人口     | 歳出額(A)                     | 実質収支                     | 人件費(B)                     | 人件費比率(B/A) | 前年度人件費比率 |  |
|------------|-------------|----------------------------|--------------------------|----------------------------|------------|----------|--|
| 平成6年度 (H7. | 3.31) A.106 | <sup>千円</sup><br>5.189.556 | <sup>千円</sup><br>105.263 | <sup>千円</sup><br>1.004.631 | 19.4       | 19.7     |  |

# (2)職員給与費の状況(普通会計予算)

| 区分    | 職員数(A)  |      | 給   | Ę      | ē 🚦     | 1                        | 1人当り給与費 |
|-------|---------|------|-----|--------|---------|--------------------------|---------|
|       | 响(只数(A) | 給    | 料   | 職員手当   | 期末·勤勉手当 | 計(B)                     | (B/A)   |
| 平成7年度 | 123     | 419. | 131 | 62.709 | 194.179 | <sup>千円</sup><br>676.019 | 5.496   |

### (3)職員の平均給料月額及び平均年齢の状況

### (4) 職員の初任給の状況

| X     | 分   | 大         | 学 卒        | 高       | 校卒         |
|-------|-----|-----------|------------|---------|------------|
|       | )]  | 決定初任給     | 採用2年経過日給料額 | 決定初任給   | 採用2年経過日給料額 |
| 一般行政職 | 小国町 | 167.200 # | 180.500 "  | 136.500 | 145.900    |
|       | E   | 167.200 # | 180.500    | 136.500 | 145.900    |

### (5)職員の経験年数別・学歴別平均給料月額の状況

| X               | 分   | 経験年数10年   | 経験年数15年   | 経験年数20年   |
|-----------------|-----|-----------|-----------|-----------|
| 60.47 TH BOD    | 大学卒 | 237.200 🖻 | 286.600 🖱 | 321.700 🖱 |
| 一般行政職           | 高校卒 | 207.500 🖱 | 262.500 " | 294.400   |
| 1+ 44 AM 347 BM | 高校卒 | 203.400 " | 231.200 " | 265.600 " |
| 技能労務職           | 中学卒 | 167.800 " | 193.600 " | 225.400 " |