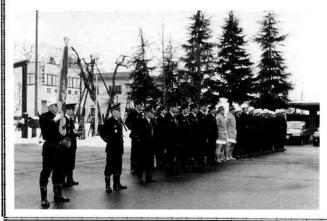

# — 火災のない年に 消防出初式開かれる

1月7日、恒例の町消防団出初式が柏崎消防署小 国分遣所の方も参加して行われました。役場で式典 を行い、その後楢沢地内の診療所前で放水訓練を行 いました。

川、消火栓を水利に行われましたが、参加した団 員はきびきびした動きで放水を行いました。

放水後は消防自動車及び関係車両による町内火災 予防パレードで火災予防を呼びかけ、式は終わりま した。町では昨年、火災は発生しませんでしたが ちょっとした油断で発生するのが火災です。次のこ とに注意して火災を防ぎましょう。