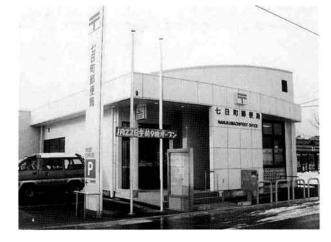

# 新局舎オープン ~七日町郵便局~

1月22日から七日町郵便局が新しい局舎で業務を 開始しました。新しい局舎は国道291号線に面した 場所に完成し、鉄骨平屋建で、延床面積は360m²となっ ており、前の局舎の3倍以上の広さになりました。

開局当日は記念サービスとしてビンゴゲーム大会 などの行事も行われ、たくさんの人でにぎわってい ました。

また、同じく午前10時からは前の局舎前にて切手 供養も執り行われました。