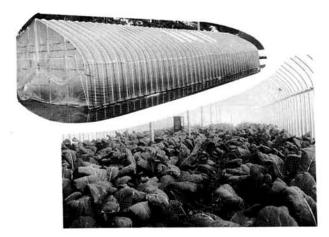

冬でも野菜作り

冬でも野菜作りができないものかとハウスを建て て取り組みがなされています。農協さんにお聞きし たところ現在、個人2人、組合1組合とのことです が、冬場は気温が低いため病害虫の発生がなく、水 くれも必要ないため管理は容易とのことです。 作っているのは大崎菜や小松菜などが中心ですが、 収穫は1月中旬から始まっています。

雪はビニールハウスのため落下しやすく、水を回 しているためそんなに気にならないそうですが、強 い風が心配とのことでした。冬場の野菜作りは、こ れから冬期間の農作業として注目されそうです。