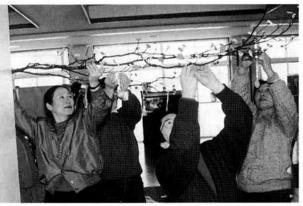

小正月行事を子供達へ伝える

~農村地域生活アドバイザーが「おかざり」つけ~

農村地域生活アドバイザーの方が、町内3小学校 に「おかざり」つけをしました。「おかざり」は小 正月の1月14日に俗称「だんごの木」に白やピンク の餅などをつけて豊作を祈願し楽しんだ行事で以前 よくやられたものです。みなさんは子供達に、この 行事を伝えようと今回行ったとのことです。かざり つけに行くと子供たちが駆け寄り「何のためにする の?」などと質問していました。農村地域生活アド バイザーは、女性による地域の活性化を推進するた めに設けられたもので小国町では、小熊昭子さん、 湯本チヨ子さん、小川勝栄さん、細井和代さんが県 から認定されています。