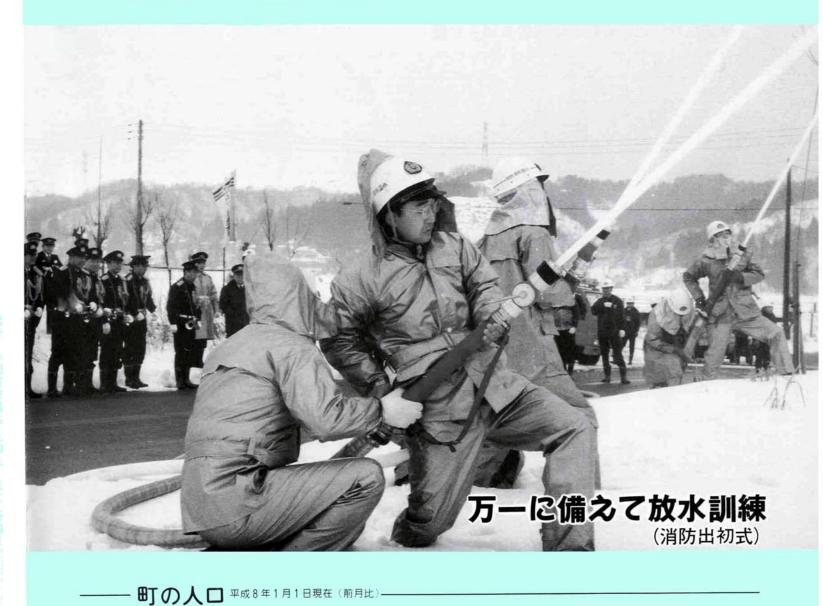

# — 火災のない年に 消防出初式開かれる

1月7日、恒例の町消防団出初式が柏崎消防署小 国分遣所の方も参加して行われました。役場で式典 を行い、その後楢沢地内の診療所前で放水訓練を行 いました。

川、消火栓を水利に行われましたが、参加した団 員はきびきびした動きで放水を行いました。

放水後は消防自動車及び関係車両による町内火災 予防パレードで火災予防を呼びかけ、式は終わりま した。町では昨年、火災は発生しませんでしたが ちょっとした油断で発生するのが火災です。次のこ とに注意して火災を防ぎましょう。