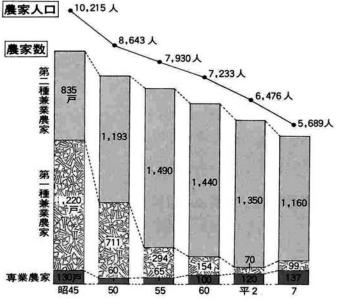

# 農業センサス 結果(概数)

農家数

平成7年2月1日現在で、ご協力いただい た農業センサスの概数をお知らせします。

前回平成2年に比べ、農家人口は787人減 少して5,689人に、農家数は144戸減少して 1,396戸に、また、経営耕地面積は5,715 a 減 少して104,060aとなりました。 なお、1戸当たりの経営耕地面積は74.5a

となり、3.3aの増加となっています。

各集落ごとの農家人口、農家数及び経営耕 地面積は次のとおりです。

ご協力ありがとうございました。

| #  | 75 | \$ | 農家人口  | 農家数   | 内    | 訳             | (戸)   |         | 経営耕地   | 面積(a)   |        |
|----|----|----|-------|-------|------|---------------|-------|---------|--------|---------|--------|
| 耒  | 落  | Þ  | (J)   | (戸)   | 専業農家 | 第1種兼業         | 第2種兼業 | 総面積     | ⊞      | 畑       | 樹園地    |
| Ш  | 野  | ⊞  | 32    | 10    | 2    | -             | 8     | 537     | 467    | 35      | 35     |
| 大  |    | 貝  | 70    | 21    | 1    | . <del></del> | 20    | 1,622   | 1, 475 | 147     |        |
| Ξ  |    | 桶  | 174   | 49    | 7    | 4             | 38    | 3,288   | 2,902  | 368     | 18     |
| 苔  | 野  | 島  | 142   | 39    | 7    | 3             | 29    | 3,614   | 2,763  | 613     | 238    |
|    | 原  |    | 197   | 55    | 7    | 1             | 48    | 4,077   | 3,546  | 468     | 63     |
| 森  |    | 光  | 215   | 54    | 3    | 3             | 48    | 3, 782  | 3,562  | 170     | 50     |
| 小  | 栗  | Е  | 264   | 56    | 1    | 2             | 54    | 4, 305  | 4, 103 | 196     | 6      |
| 諏  | 訪  | #  | 328   | 77    | 4    | 2             | 71    | 4,810   | 4,400  | 390     | 20     |
| 太  | 郎  | 丸  | 277   | 74    | 11   | 8             | 55    | 4, 819  | 4, 475 | 332     | 12     |
| 小  | E  | 沢  | 128   | 31    | 1    | 2             | 29    | 1, 774  | 1,649  | 125     | -      |
| 上  | 岩  | ⊞  | 193   | 44    | 3    | 3             | 38    | 4, 564  | 4,369  | 164     | 31     |
| 法  |    | 末  | 112   | 41    | 11   | 13            | 17    | 3, 728  | 3,408  | 290     | 30     |
| 楢  |    | 沢  | 203   | 47    | 3    | 3             | 41    | 2,904   | 2,629  | 187     | 88     |
| 新  |    | 围  | 159   | 37    | 5    | 2             | 30    | 3, 250  | 2,273  | 896     | 81     |
| 相  | 野  | 原  | 200   | 46    | 4    | 4             | 38    | 3, 448  | 3,235  | 189     | 24     |
| 11 | 本  | 桐  | 72    | 16    | 1    | 5             | 10    | 1,716   | 1,619  | 82      | 15     |
| 上  | 谷  | Ъ  | 53    | 14    | 1    | 2             | 11    | 984     | 848    | 134     | 2      |
| 法  |    | 坂  | 327   | 77    | 8    | 3             | 66    | 5, 429  | 4, 793 | 508     | 128    |
| 桐  |    | 沢  | 250   | 60    | 3    | 5             | 52    | 4, 454  | 4, 179 | 275     | —      |
| 猿  |    | 橋  | 110   | 27    | 2    | 2             | 23    | 1,705   | 1,590  | 87      | 28     |
| 金  |    | 沢  | 23    | 6     | 1    | —             | 5     | 286     | 264    | 22      | —      |
| 箕  |    | 韛  | 206   | 45    | 4    | 4             | 37    | 3, 858  | 3, 118 | 702     | 38     |
| 上  |    | 村  | 83    | 20    | 3    | 1             | 16    | 1,384   | 1,230  | 94      | 60     |
| 下  |    | 村  | 242   | 62    | 6    | 4             | 52    | 4, 251  | 3,950  | 264     | 37     |
| 武  |    | 石  | 334   | 76    | 5    | 2             | 69    | 4, 491  | 4, 307 | 184     | —      |
| 押  |    | 切  | 135   | 28    | 4    | _             | 24    | 1,682   | 1,564  | 101     | 17     |
| t  | 8  | 町  | 212   | 51    | 3    | 1             | 47    | 3, 785  | 3, 396 | 358     | 31     |
| 上  |    | 栗  | 228   | 55    | 7    | 2             | 46    | 2,737   | 2,501  | 188     | 48     |
|    | 小  |    | 175   | 40    | 5    | 3             | 32    | 3,674   | 3, 364 | 294     | 16     |
|    | 谷  |    | 179   | 44    | 4    | —             | 40    | 2,691   | 2, 528 | 160     | 3      |
|    | 之  | -  | 238   | 54    | 3    | 3             | 48    | 3, 251  | 3,086  | 155     | 10     |
| _  | Ξ  |    | 100   | 31    | 8    | 11            | 12    | 6, 531  | 2,596  | 3, 935  | -      |
| 芝  | 1  | 又  | 28    | 9     | 1    | 2             | 6     | 629     | 618    | 11      | -      |
|    | 討  |    | 5,689 | 1,396 | 137  | 99            | 1,160 | 104,060 | 90,807 | 12, 124 | 1, 129 |