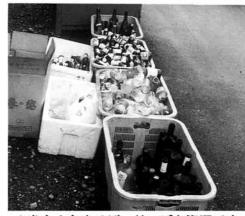

### ◎分別のマナーは?

ゴミステーションに出されたゴミを収集するのも 処理するのも、人間です。ゴミを出す皆さんが汚い と思うものは、処理する作業員も汚いと思うはず です。

ゴミステーションに動物の死骸をむきだしのまま 入れたり、蛇を生きたまま入れたりと普通では考え られないことが沢山有りました。またゴミ収集作業 員が怪我をしたことも何回か有ります。

「自分の手から離れたらだれかのゴミ」ではゴミ問題は深刻になるばかりです。

小国町ではきちんとした処理が終了するまで責任をもって貰うために「ゴミ出しマナー向上ステッカー」(×マークシール)を分別の悪いゴミには貼り付けてゴミステーションに残すようにしました。

燃えるゴミ (可燃ゴミ) の中に空き缶等が沢山 入っていたのが、ステッカーを導入してから皆さん の意識が向上したので大変良くなりつつあります。 (保健衛生推進委員さんと総代さんの苦労の賜物です)

▲×マークシールのゴミ、気をつけて!!

## ◎きちんと分別、資源の有効活用

リサイクルが叫ばれてから久しくなります。

ビンや缶、雑誌、機械器具など限られた資源を有効に使うために分別して出すことが重要です。町では空缶、空ビンの収集日をごみ収集カレンダーに載せています。期日を確認して出してください。

また小、中学校の廃品回収の機会を積極的に利用しましょう。

▲きちんと出せば、りっぱな資源です

お知らせ・