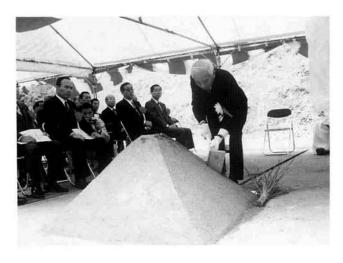

## 広域基幹林道「八石山線」の起工式行われる

~小国・柏崎・越路を結ぶ17.715km~

5月31日、広域基幹林道「八石山線」の起工式が、 八王子地内の石川峠で行われました。

この林道は林業作業の効率化と森林レクリェー ションへの活用、災害時の緊急避難的道路などを目 的に作られます。平成4年度に関係する小国町、柏 崎市、越路町、高柳町が「広域基幹林道八石山線・ 黒姫山線推進協議会」を結成し、開設への運動を進 めてきました。

林道の起点は県道田代小国線の八王子地内の石川 峠、終点は県道柏崎小国線の塚山峠になり、延長は 17.715kmで幅員は5m、全線アスファルト舗装道路と なります。総工事費は約38億4,000万円で(町の負担 は約3%)、20年後の完成を目指しています。