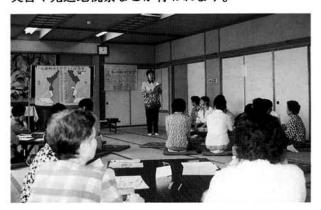

## らくらく介護教室開講

6月16日、らくらく介護教室の開講式が就業改善 センターで行われました。

この教室は柏崎保健所、社会福祉協議会、町が共 催で行うもので12月まで合計6回開かれます。

最近は人口の高齢化が進み(小国町の全人口に占 める65歳以上の割合は26%)、社会問題の一つとし ても取り上げられていますが、それにともない自宅 で介護が必要な人も増えています。そこで家庭介護 の知識を持つ人を中心とした地域ぐるみで支えるこ とのできる仲間づくりを目指して教室が開かれるも のです。