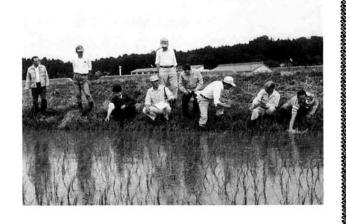

## EM農法の現地指導会開かれる

小国町自然農法研究会(会員15名)では、6月6 日EM農法の現地指導会を開きました。

当日は会員の田んぽをまわり、成長の具合、これ からの管理などを講師の岩村さん(長岡市)から指 導してもらっていました。

小国町自然農法研究会は昨年からEM農法による 米作りに取り組んでいますが、栽培方法はEM(有 効菌)を田に拡げ、有機質を使い化学肥料は入れま せん。農薬も除草剤を1回だけ、ほかは使用しなで 安全な稲づくりを目指しています。2年目の「今年 こそよい米を」と、皆さん熱心に講習を受けていま した。今年の作付け面積は約2町歩とのことです。