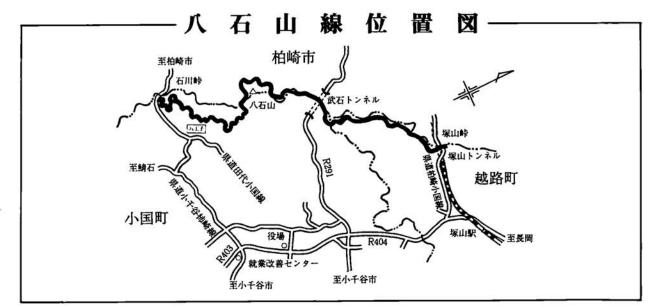

## 広域基幹林道「八石山線」の起工式行われる

~小国・柏崎・越路を結ぶ17.715km~

5月31日、広域基幹林道「八石山線」の起工式が、 八王子地内の石川峠で行われました。

この林道は林業作業の効率化と森林レクリェー ションへの活用、災害時の緊急避難的道路などを目 的に作られます。平成4年度に関係する小国町、柏 崎市、越路町、高柳町が「広域基幹林道八石山線・ 黒姫山線推進協議会」を結成し、開設への運動を進 めてきました。

林道の起点は県道田代小国線の八王子地内の石川 峠、終点は県道柏崎小国線の塚山峠になり、延長は 17.715kmで幅員は5m、全線アスファルト舗装道路と なります。総工事費は約38億4,000万円で(町の負担 は約3%)、20年後の完成を目指しています。