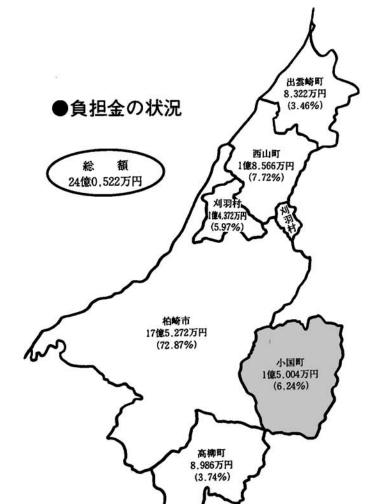

#### ●平成6年度会計別予算執行状況

柏崎地域広域事務組合では、 毎年6月と12月に財政のあらま しを公表しています。今回は、 平成6年10月1日から平成7年 3月31日までの期間における財 政事情をお知らせします。

| 会 計 名                 | 予算現額       | 収入済額                       | 支出済額                       |
|-----------------------|------------|----------------------------|----------------------------|
| 一般 会計                 | 5.249万円    | 5,918万円<br>(1,970万円)       | 4.935万円<br>(2.731万円)       |
| 社会福祉施設・し尿<br>処理事業特別会計 | 23億8,020万円 | 11億1,224万円<br>(4億3,102万円)  | 14億6,107万円<br>(7億1,456万円)  |
| 消防事務特別会計              | 11億7.854万円 | 11億4,209万円<br>(5億6,705万円)  | 11億5,313万円<br>(6億1,131万円)  |
| 斎場・ごみ処理事業<br>特 別 会 計  | 5億9,298万円  | 6億0,814万円<br>(2億9,711万円)   | 5億4,951万円<br>(2億8,358万円)   |
| 計                     | 42億0.421万円 | 29億2,165万円<br>(13億1,488万円) | 32億1,306万円<br>(16億3,676万円) |