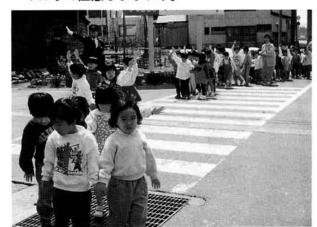

#### 消防のポンプ操法競技会開かれる \*\*~~~~

優勝は千谷沢チーム――

5月28日、町消防団のポンプ 操法競技会が役場で開かれま した。

各チームとも日頃の成果を充 分に発揮し、健闘しました。

結果は別表のとおりとなりま したが、優勝した千谷沢チーム、 準優勝の桐沢チームは7月2日 に当町で開かれる柏崎刈羽地

1,033 [7] [7] [7] [7] [7] [7] [7]

区支会消防研究大会に出場され

なお例年行われています春の消 防演習は7月2日に消防研究大会 が当町で行われ、その時に合わせ て実施するために今回は行われ ず、ポンプ操法競技会のみとなり ました。

#### 競技会結果

| 1位  | 5 分団 4 部 | 千谷沢 |
|-----|----------|-----|
| 2位  | 4 分団 3 部 | 桐沢  |
| 3位  | 4 分団 5 部 | 武石  |
| 4 位 | 2 分団 5 部 | 上岩田 |
| 5 位 | 3 分団 2 部 | 相野原 |
| 6位  | 本部分団1部   | 役 場 |