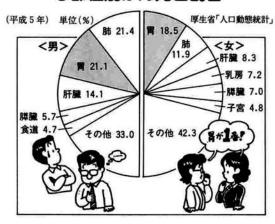

#### がん疾患の代表――胃がん

がんは、昭和56年以来、日本人の死亡原因 の第1位を占めています。そのがんのなかで、 最も多いのが胃がんです。

胃がんは、南米、東欧諸国でも多くみられ ますが、アメリカなどではたいへん少ないこ とから、地理や人種によって大変差があるこ とがわかります。

#### ●部位別がん死亡割合