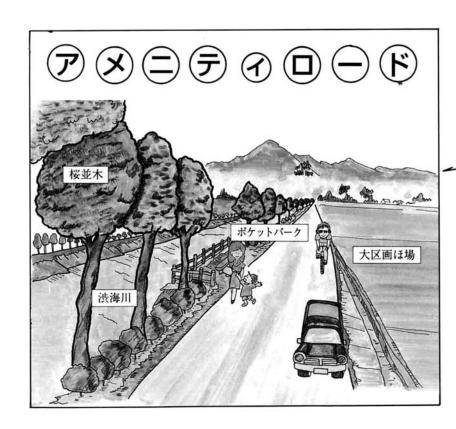

#### ◎こんな整備を計画しています

■農業用排水路の整備・・・・・・ 生活汚水の流入防止、農地の環境保全のために整備。路線の中には水辺の空間、 せせらぎ水路区間を設置。 (5路線 1,429m)

(4路線 1,445m)

■農業集落道整備………… 緊急車の進入に支障があったり、見通しの悪い路線の整備。集落間を結ぶ道路、 農地・農道・公共施設への連絡道路の整備。全体のうち5路線8,505mは景観に (10路線 12,035m) 配慮した「緑とうるおいのアメニティな道路」とする。

# 農村公園

集落の憩いの場、子供たちが安心して遊べる広場と して整備します。(11ヶ所 23,400㎡)

渋海川沿いを快適空間として整備します。再ほ場整 備の計画とあわせて農道としてはもちろん、通学路、 サイクリングロードとして使えるように整備しま す。また付帯してポケットパーク(休憩所)も整備

# パストラル・アメニティ おぐに 構想図

先し、街灯・防火水槽を整備します。 ※太字は農村総合整備事業対象 (1区域のみ表示してあります) アルミポール 化粧カラー加工 大区画ほ場整備で

グリーンリースほ場

子供たちの通学の安全を確保するために街灯を設置 します。(40基)

※農村総合整備事業は10年間で各種事業を全町にわ たって実施します。平成7年度は防災・安全面を優

万一の火災に備えて40㎡級の防火水槽を整備しま す。40㎡の水があればポンプ1台で約70分放水でき ます。(40基)