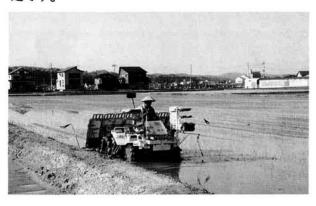

#### 再基盤整備田で稲づくり始まる

秋の収穫を目指して小国の田も稲づくりがスター トしました。

平成4年度から工事を進めている小国中部地区圃 場整備田でも田植えが行われました。昨年作付けさ れた11haに加え、今年は県道から上地区寄り 21.5haも田植えが行われました。今年新たに作付 けされたのは32枚で5反(0.5ha)以上の田は20枚

田植えをされていた方は「いままでと比べて移動 時間などが減り作業しやすくなりました。これから の管理も楽になると思います」と話されていました。

中部地区では現在も工事が行われていますが、来 年には8.5haが加わり全部で約41haの圃場になる予 定です。