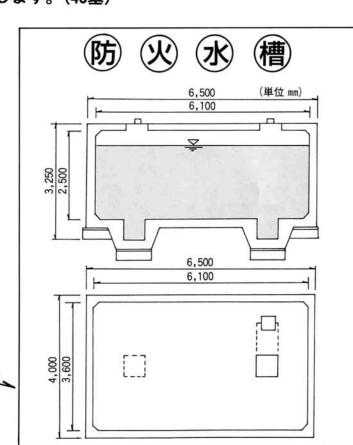

■農業集落排水施設整備・・・・・・水路の流れが悪いために起こる悪臭の解消、生活汚水の流入防止のために整備。 路線の中には水辺の空間、せせらぎ水路区間を設置するとともに流雪溝を整備。 (3路線 1,315m)

■集落防災安全施設整備…… 火災時の水利確保のための防水水槽を設置、通学の安全を図るための街灯(周 辺景観に配慮したもの)を整備、雪処理のために流雪溝を設置

> 防火水槽(40㎡級) 40基 40基 街 灯 流雪溝 2路線 1,330 m

# パストラル・アメニティ おぐに 構想図

先し、街灯・防火水槽を整備します。 ※太字は農村総合整備事業対象 (1区域のみ表示してあります) アルミポール 化粧カラー加工 大区画ほ場整備で

グリーンリースほ場

子供たちの通学の安全を確保するために街灯を設置 します。(40基)

※農村総合整備事業は10年間で各種事業を全町にわ たって実施します。平成7年度は防災・安全面を優

万一の火災に備えて40㎡級の防火水槽を整備しま す。40㎡の水があればポンプ1台で約70分放水でき ます。(40基)