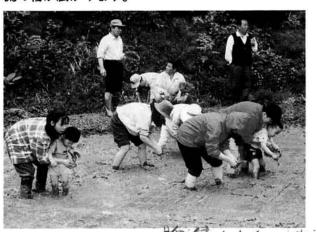

#### おとうさん、おかあさんも注意してね ~ 関児の交通安全教室開かれる~

4月27日 (木)、中央保育園において、新町駐在 所の塚田部長さんを招いて園児の交通安全教室が開 かれました。

まず駐在さんから、「おとうさん、おかあさんを 悲しませないよう、交通事故に気をつけましょう」 との話があり、次にビデオにより横断歩道の渡り方 を勉強しました。その後、相野原十字路において実 地教育を熱心に受けていました。

現在柏崎警察署管内において、交通事故による死 亡者数は10人を数え、県下ワースト・ワンという 非常事態になっています。(前年5月14日現在死 者3名)

事故の原因は高速暴走、飲酒等基本的なルール無 視により起こっています。

みんなで注意しましょう。