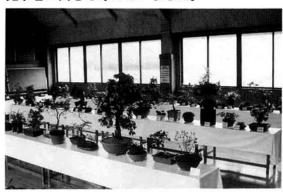

## 『\*\*\*\*\*\*\*\*\*\*\*\*\*「春の山野草盆栽展」開かれる

5月3日、4日に上岩田の高齢者コミニュ ティーセンターを会場に「春の山野草盆栽展」 が開催されました。

会場には、かれんな花をつけた山野草や、 山どり盆栽の美しい新緑が展示され、雪国で もこんなにすばらしいものが出来るのかと、 見学者の関心を呼んでいました。

同時に行われた、即 売では雪割草やカタク リ・トキワイカリ草な どの山野草に人気が集 まり、また、山どり盆 栽も多く売れました。

今回、中心となった法末植物研究会は法末集 会の大橋比奈男さんをリーダーに、法末へ都会 から移住した皆さんや、法末の農家の方々です。

会の皆さんは今年、四季それぞれの展示会を 開き多くの町民から見ていただき、産業化への きっかけにして行きたいと考えています。

次回は6月30日から7月2日に初夏の山野草・ 盆栽 (野生ラン) 展を開催する予定とのこと。 次回は夜も9時頃まで開いているそうです。 行ってみませんか。