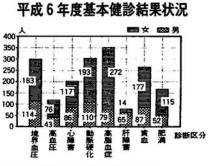

であると考えられている人々の年 齢や性別に相応した平均的な数値 です。人それぞれ個性があるよう に、検査値にも個人差があります。 さらに朝と晩、季節、その日のコ ンディション、心の状態などに よっても違うことがあります。 また、検査を実施する医療機関

平成6年度基本健診結果状況(上段:人数 下段:構成率)

|   | 境界血圧  | 高血圧  | 心障害  | 動脈硬化 | 高脂血症 | 肝障害  | 貧血   | 肥満   |
|---|-------|------|------|------|------|------|------|------|
| 男 | 114人  | 43   | 86   | 110  | 79   | 65   | 87   | 52   |
| 女 | 183人  | 76   | 117  | 193  | 272  | 14   | 177  | 115  |
| 男 | 26.9% | 10.3 | 20.6 | 26.4 | 18.0 | 14.9 | 20.9 | 12.0 |
| 女 | 25.7% | 10.7 | 16.7 | 27.0 | 37.9 | 2.0  | 24.4 | 15.7 |