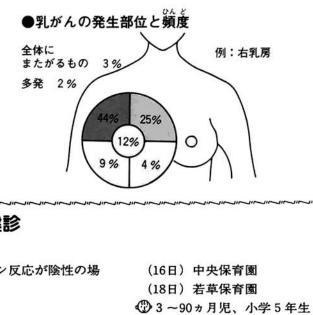

# 婦人検診(5月1日周~6月7日))

子宮がんによる死亡率は減少傾 向にあります。これは検診の普及 と治療法の発達によるものと考え られます。しかしライフスタイル の変化に伴う女性ホルモンのバラ ンス変化により、近年乳がんは、 発生率、死亡率ともに増加してい ます。乳がんはからだの表面近く にできるがんなので、自分でも早 い時期に発見できます。定期的な 自己チェックと年1回の検診で予 防しましょう。

# 知って防ごう●乳がん

#### ■増加している乳がん

乳がんは、欧米では女性に一番多いがんです。食 生活の欧米化などの影響により、今後日本でもさら に増加すると考えられています。

#### ■乳がんは自己検診できる

乳がんは小さい、固い、痛みのないしこりとして、 自分で見つけられるがんです。またひきつれや血液 などの異常な分泌物が出る場合もあります。

月経後1週間以内、閉経後は毎月決まった日に、 乳がんの自己チェックをしましょう。

※予防接種は個別に通知いたしま

せん。保護者の判断でおでかけ

ください。また会場へは、午後1

時30分までにおこしください。

木) まなみ保育園