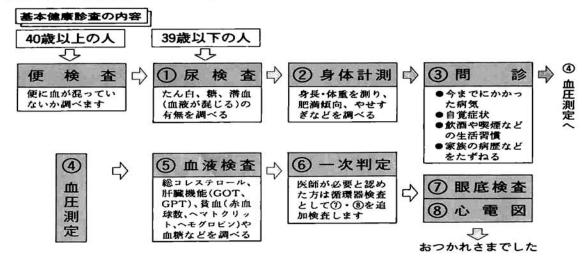

# 診をうけよう ②

健診はからだの総点検をして終りではありません。その結果を明 日からの生活の健康指針として生かしてこそ意義があるのです。 成人病の予防は、食生活、運動、ストレス、飲酒、タバコなど、 毎日の生活習慣をいかにうまくコントロールしていくかにかかっ ています。健診結果に応じたあなた独自の生活改善プログラムを つくりましょう。また、健診後の医師や看護婦、保健婦からのア ドバイスをとりいれることも忘れずに。

#### 健診で何がわかるか?

め異常が見られた場合は精密検査

が必要となります。

正常値は柔軟性をもっ や測定法などでも、正常値は異な て考えましょう ります。

健診の目的は、成人病をはじめ 正常値というのは、一般に健康 としたからだの異常の有無を発見 するほか、受診者が自分の健康状 態を知ることにあります。ただし、 健診で行われる検査はスクリーニ ング検査といって、からだの中に 病気の兆候があるかないか、あれ ばそれが軽いものか重いものかを 大づかみに判断するふるいわけ検 査です。したがって、健診の結果 だけではハッキリとした病名を診 断することができません。そのた

であると考えられている人々の年 齢や性別に相応した平均的な数値 です。人それぞれ個性があるよう に、検査値にも個人差があります。 さらに朝と晩、季節、その日のコ ンディション、心の状態などに よっても違うことがあります。 また、検査を実施する医療機関

平成6年度基本健診結果状況(上段:人数 下段:構成率)

|   | 境界血圧  | 高血圧  | 心障害  | 動脈硬化 | 高脂血症 | 肝障害  | 貧血   | 肥満   |
|---|-------|------|------|------|------|------|------|------|
| 男 | 114人  | 43   | 86   | 110  | 79   | 65   | 87   | 52   |
| 女 | 183人  | 76   | 117  | 193  | 272  | 14   | 177  | 115  |
| 男 | 26.9% | 10.3 | 20.6 | 26.4 | 18.0 | 14.9 | 20.9 | 12.0 |
| 女 | 25.7% | 10.7 | 16.7 | 27.0 | 37.9 | 2.0  | 24.4 | 15.7 |