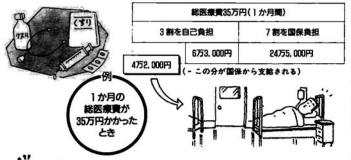

# 高額療養費の支給制度をご存じですか

病気やケガで医療費が高額になって一定限度額を超 えた場合、請求すると、高額療養費が支給されます。

# \*該当するのは

同じ人が、同じ月内に自己限度額を超えて負担し た場合にその超過分が支給されます。

### 多数該当

(6)

過去12ヵ月以内に同じ世帯で高額療養費の支給が 3回以上ある場合は多数該当となって、自己負担限

度額がさがります。

"自己負担限度額

| 2.5  |         | 住民税非課税世帯 |
|------|---------|----------|
| 通常   | 63,000円 | 35,400円  |
| 多数該当 | 37,200円 | 24,600円  |
| 特定疾病 | 10,000円 | 10,000円  |

#### 一受領委任払

あとで高額療養費が支給されるため、一時的な負 担とはいえ、やはり大変です。そこで受領委任払を ぜひご利用ください。この制度では、みなさんは医 療機関に対して、自己限度額分のみを支払い、高額 療養費分は国保が直接医療機関に支払う制度です。 受領委任払は、医療機関で手続きをします。はや めに申し出をして下さい。