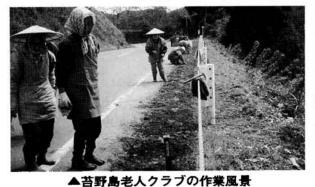

※フラワーロードづくり ※

可憐な花を咲かせるミニコスモスを諏訪井~鷺之 島集落間の国道に約 7,000m植栽します。

去年は、老人クラブ、上小国小学校の3年生以上 の児童、鳴島工業、七日町郵便局、農協、町役場の みなさんへ花植えと3回の除草をお願いし、ご協力 をいただきました。

大変ありがとうございました。

今年も5月下旬頃に花植え作業を計画しています ので何卒よろしくお願い申し上げます。又、作業中 は道路交通に支障がある場合もあろうかと思います が、安全運転にご協力下さい。