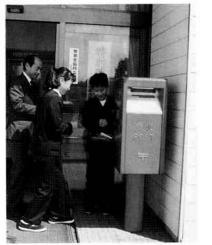

# 1日郵便局長をやったよ

4月20日は郵便制度が実施されたことを記念する 「逓信記念日」です。

太郎丸郵便局では上小国小学校6年生の加藤大輔 君、北原優嘉さんを1日郵便局長に任命しました。 任命を受けた2人は「雨の日も風の日も頑張っても らっています」、「笑顔で配達してもらってうれしい」 などと挨拶をしました。その後ポストを開いて郵便 物を取りだしたり、切手に消印を押すなど郵便業務 を経験していました。