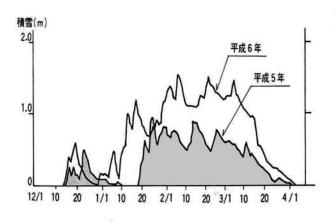

# 平成6年~7年雪の記録 -最高積雪 155cm、根雪日数 111日-

平成6年から7年の冬は暖冬との予想でしたが、 例年並みに近い降雪がありました。

町立診療所の記録では、12月15日に降雪を記録し 4月4日の消雪まで積雪を記録しました(111日 間)。この間2月7日には最大積雪深 155cmを記録、 累計の降雪量は 652cmでした。

雪下ろしも3回から5回程度やった家が多かった ようです。なお県などへ雪の記録を報告する場合は 町立診療所の記録を報告しています。