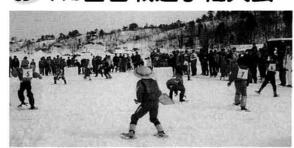

# 青空のもと大熱戦

#### - 町民スキー大会 -

2月12日(日)おぐに運動公園で町民スキー大会が行なわれました。

当日は小、中学生約200人がアルペンとノルディックの各競技に参加し、青空の下すばらしいレースを展開しました。とくにノルディックの小学生リレーでは、きびしい顔で頑張る選手に子ども達も保護者のみなさんも大きな声援をおくって大変な盛り上りを見せました。

競技の結果は次のとおりです。