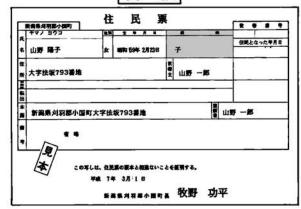

# 続柄欄の記載が変わりました

3月1日から、住民票に記載されている世帯主と の続柄欄の記載が「長男」「長女」「養子」等から、 すべて「子」と統一して、また「養父」「養母」等 が「父」「母」と記載することとなりました。

これらの改正は、近年におけるプライバシー意識 の高まりなど、社会情勢の変化に伴う国民からの要 望に答えて、全国一斉に実施されたものです。

# 改正前

# 改正後

#### そもそも住民票とは・・・

市町村の区域内に住んでいる人の住所、生年月 日、性別等を記載し、住んでいるということを公 に証明する帳票です。一般に皆さんが窓口で申請 された時にお渡ししているものは、「住民票写し」 と言い、普通「住民票」と呼ばれています。

#### 請求にも種類がある

『住民票写し』には「一般請求」と「特別請求」

#### の2種類があります。

一般請求は、必要な人の"氏名、性別、生年月 日、住所"等の証明です。

特別請求は、一般請求の他に"世帯主との続柄、 本籍、筆頭者"等が記載されます。

役場の窓口では特に指定がなければ、「一般請 求」のものをお出しします。