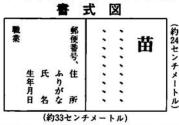

で詠進しても結構です。

④書式は半紙を横長に用い、右半 分にお題と短歌、左半分に郵便番 号、住所、氏名(本名、ふりがな つき)、生年月日、職業(なるべ く具体的に)を、縦書きで書いて ください。(書式図参照) 無職の 場合は、「無職」と書いてくださ い(以前に職業に就いたことがあ る場合には、なるべく元の職業を 書いてください)。なお、主婦の

場合は、単に「主婦」と書いても かまいません。