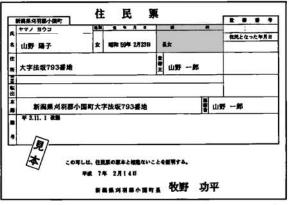

# 続柄欄の記載が変わりました

3月1日から、住民票に記載されている世帯主と の続柄欄の記載が「長男」「長女」「養子」等から、 すべて「子」と統一して、また「養父」「養母」等 が「父」「母」と記載することとなりました。

これらの改正は、近年におけるプライバシー意識 の高まりなど、社会情勢の変化に伴う国民からの要 望に答えて、全国一斉に実施されたものです。

# 改正前

#### そもそも住民票とは・・・

市町村の区域内に住んでいる人の住所、生年月 日、性別等を記載し、住んでいるということを公 に証明する帳票です。一般に皆さんが窓口で申請 された時にお渡ししているものは、「住民票写し」 と言い、普通「住民票」と呼ばれています。

#### 請求にも種類がある

『住民票写し』には「一般請求」と「特別請求」

#### の2種類があります。

一般請求は、必要な人の"氏名、性別、生年月 日、住所"等の証明です。

特別請求は、一般請求の他に"世帯主との続柄、 本籍、筆頭者"等が記載されます。

役場の窓口では特に指定がなければ、「一般請 求」のものをお出しします。

#### 料金は

住民票抄本 (個人) 200円

- 連記(同一世帯で必要な人を連記したもの) 5人まで200円
- 〃 謄本 (同一世帯全員の人を記載したもの) 1~5人まで200円、6~10人まで400円