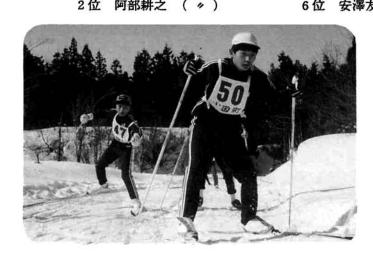

# 青空のもと大熱戦

#### - 町民スキー大会 -

2月12日(日)おぐに運動公園で町民スキー大会が行なわれました。

当日は小、中学生約200人がアルペンとノルディックの各競技に参加し、青空の下すばらしいレースを展開しました。とくにノルディックの小学生リレーでは、きびしい顔で頑張る選手に子ども達も保護者のみなさんも大きな声援をおくって大変な盛り上りを見せました。

競技の結果は次のとおりです。

| 3 11/     | 一     | ( " ) |      | 3 1火 | 中 次 份 美 | (次(小) |
|-----------|-------|-------|------|------|---------|-------|
| 【総合滑走】    |       |       |      |      |         |       |
| ─小学1年──   |       |       |      | 3位   | 北原翔太    | ( ")  |
| (男・女) 1 位 | 藤田 光  | (下小)  |      | 4位   | 中澤 寛    | ( ")  |
| 2位        | 今井勇紀  | ( * ) |      | 5 位  | 高橋祐司    | (下小)  |
| 3 位       | 吉澤翔太  | (上小)  |      | 6 位  | 山岸 翔    | (上小)  |
| ─小学 2 年── |       |       | (女子) | 1位   | 五十嵐麻衣子  | 子(下小) |
| (男・女) 1 位 | 藤田卓也  | (下小)  |      | 2位   | 今井真奈美   | (上小)  |
| 2位        | 安澤夕貴  | ( ")  |      | 3位   | 笹崎友紀    | (上小)  |
| 3 位       | 大久保陽平 | 严(上小) |      | 4位   | 角山恵理子   | F(下小) |
| 一小学3年—    |       |       |      | 5 位  | 佐藤智恵美   | (下小)  |
| (男・女)1位   | 北原佳祐  | (上小)  |      | 6 位  | 渡辺麻衣    | (上小)  |
| 2位        | 相波春喜  | (下小)  | 一5年生 | :    |         |       |
| 3 位       | 中村直也  | (上小)  | (男子) | 1位   | 中沢紘樹    | (渋小)  |
|           |       |       |      | 2位   | 原 崇     | (下小)  |
| 【距離】      |       |       |      | 3位   | 片桐太司    | (上小)  |
| 一4年生——    |       |       |      | 4位   | 今井周二    | ( ")  |
| (男子) 1位   | 今井哲也  | (上小)  |      | 5 位  | 福島 明    | ( " ) |
| 2位        | 阿部耕之  | ( " ) |      | 6位   | 安澤友弘    | (下小)  |
|           |       |       |      |      |         |       |