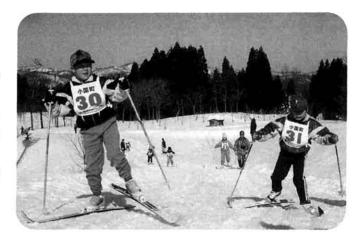

# 青空のもと大熱戦

#### - 町民スキー大会 -

2月12日(日)おぐに運動公園で町民スキー大会が行なわれました。

当日は小、中学生約200人がアルペンとノルディックの各競技に参加し、青空の下すばらしいレースを展開しました。とくにノルディックの小学生リレーでは、きびしい顔で頑張る選手に子ども達も保護者のみなさんも大きな声援をおくって大変な盛り上りを見せました。

競技の結果は次のとおりです。

| 3 11/     | 一     | ( " ) |      | 3 1火 | 中 次 份 美 | (次(小) |
|-----------|-------|-------|------|------|---------|-------|
| 【総合滑走】    |       |       |      |      |         |       |
| ─小学1年──   |       |       |      | 3位   | 北原翔太    | ( ")  |
| (男・女) 1 位 | 藤田 光  | (下小)  |      | 4位   | 中澤 寛    | ( ")  |
| 2位        | 今井勇紀  | ( * ) |      | 5 位  | 高橋祐司    | (下小)  |
| 3 位       | 吉澤翔太  | (上小)  |      | 6 位  | 山岸 翔    | (上小)  |
| ─小学 2 年── |       |       | (女子) | 1位   | 五十嵐麻衣子  | 子(下小) |
| (男・女) 1 位 | 藤田卓也  | (下小)  |      | 2位   | 今井真奈美   | (上小)  |
| 2位        | 安澤夕貴  | ( ")  |      | 3位   | 笹崎友紀    | (上小)  |
| 3 位       | 大久保陽平 | 严(上小) |      | 4位   | 角山恵理子   | F(下小) |
| 一小学3年—    |       |       |      | 5 位  | 佐藤智恵美   | (下小)  |
| (男・女)1位   | 北原佳祐  | (上小)  |      | 6 位  | 渡辺麻衣    | (上小)  |
| 2位        | 相波春喜  | (下小)  | 一5年生 | :    |         |       |
| 3 位       | 中村直也  | (上小)  | (男子) | 1位   | 中沢紘樹    | (渋小)  |
|           |       |       |      | 2位   | 原 崇     | (下小)  |
| 【距離】      |       |       |      | 3位   | 片桐太司    | (上小)  |
| 一4年生——    |       |       |      | 4位   | 今井周二    | ( ")  |
| (男子) 1位   | 今井哲也  | (上小)  |      | 5 位  | 福島 明    | ( " ) |
| 2位        | 阿部耕之  | ( " ) |      | 6位   | 安澤友弘    | (下小)  |
|           |       |       |      |      |         |       |