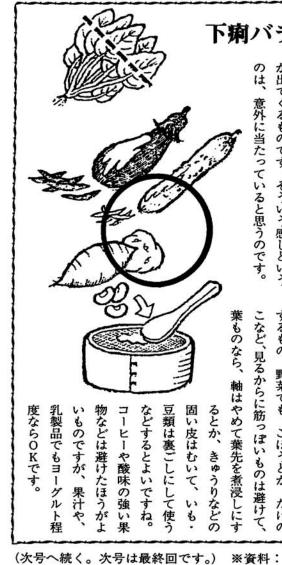

### 検診でみんないきいきしあわせ家族

| ラに                                               | 優し                                                     | い食                                     | 事と                                    | は?                                          |                        |
|--------------------------------------------------|--------------------------------------------------------|----------------------------------------|---------------------------------------|---------------------------------------------|------------------------|
| が出てくるものです。そういう感じという食べたいなとか、これなら、と思えるもの           | 卵、豆腐など、ちょっと回復傾向になると、給ができます。副食は白身の魚や煮野菜、                | よい糖質から、わずかでもエネルギーの補移っていくのがよいでしょう。消化吸収の | から始め、煮うどんとかトーストなどにし、やがて重湯やくず湯、おかゆに梅干し | 的早く治るものなので、半日から1日絶食ルギー性下痢など、さまざまですが、比較      | 急性下痢は、食中毒によるものや、アレ     |
| するもの、野菜でも、ごぼうとか、たけの   : 日のが基本です。繊維の多い、腸粘膜を刺激   本 | 栄養価の高いものをバランスよく、という 送し、 という という としょう ほうしては、 消化吸収がよくて 協 | できます。                                  | りした野菜スープを飲むのもよいですね。                   | を十分に補給すること。絶食中でも、水分(酸して、下痢によって失われた水分や電解質(康) | 乳製品はやや控えてほしいですが、大事な より |