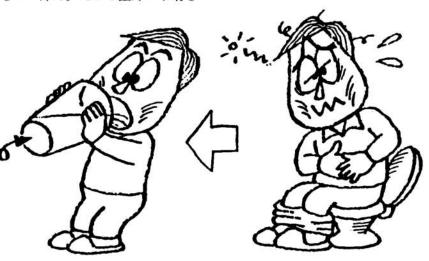

#### 下痢対策は原因の除却と おなかに優しい食事

ウンコ中の水分量を正常範囲に 戻すには、まず下痢を引き起して いる原因を除却するのが基本。例 えば、食中毒などで腸から水分が 分泌されるのは、有害な細菌を洗 い流そうという、からだの防御反 応の一部だ。だから医師は下痢を

止めるより、腸内の炎症を抑えた り細菌を駆逐することを先決とす る。患者の心がけとしてはまず、 脱水症状を防ぐために、からだか ら失われた水分の補給を行うこと が肝要だ (イラスト参照)。