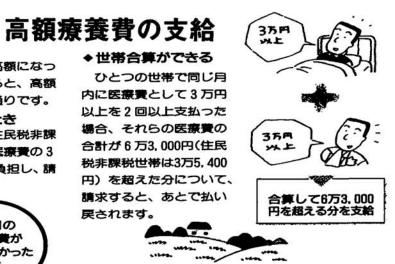

# いて、「の」、「四日日

病気やけがで医師にかかり、医療費が高額になっ て一定限度を超えた場合、国保に請求すると、高額 療養養が支給されます。その条件は次の通りです。

◆自己負担額が6万3,000円を超えたとき 同じ人が同じ月内に6万3,000円以上(住民税非課 税世帯は3万5,400円以上)の自己負担金(医療費の3 割)を支払った場合、その超過分を国保が負担し、請 求すると、あとで払い戻されます。

|          | 総医療費35万円  | (1か月間)    |
|----------|-----------|-----------|
| 3割を      | 自己負担      | 7割を国保負担   |
|          | 6万3,000円  | 24万5,000円 |
| 4万2,000円 | (マこの分が国保か | ら払い戻される)  |