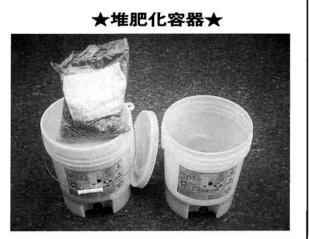

次の点についてご協力をお願い致します。 ①生ゴミは水をよく切って、丈夫な袋に入れ、きち んと口を縛ってからステーションに出す。 ②生ゴミを堆肥に利用できる家庭は、できるだけコ ンポスター等を使用してゴミを減らす。

器を、格安で斡旋する補助事業を行っていますので、 ………申込みは、保健衛生推進委員さんへ………

▲斡旋価格 2,000円