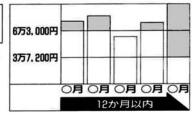

# いて、「の」、「四日日

病気やけがで医師にかかり、医療費が高額になっ て一定限度を超えた場合、国保に請求すると、高額 療養養が支給されます。その条件は次の通りです。

◆自己負担額が6万3,000円を超えたとき 同じ人が同じ月内に6万3,000円以上(住民税非課 税世帯は3万5,400円以上)の自己負担金(医療費の3 割)を支払った場合、その超過分を国保が負担し、請 求すると、あとで払い戻されます。

|          | 総医療費35万円  | (1か月間)    |
|----------|-----------|-----------|
| 3割を      | 自己負担      | 7割を国保負担   |
|          | 6万3,000円  | 24万5,000円 |
| 4万2,000円 | (マこの分が国保か | ら払い戻される)  |

◆高額療養費の支払いが3回以上ある場合

過去12カ月以内に、ひとつの世帯で、高額療養費 の支払いが3回以上あった場合、4回目以降は、1 か月3万7,200円(住民税非課税世帯は2万4,600円) を超えた分について、請求すると、あとで払い戻さ れます。

(7月分)

暮らしと電気安全 夏の省エネルギー 土用は7月20日頃から8月7日 頃で、この時期を暑中と呼び「暑 中お見舞い」の季節です。 この季節はエアコンや扇風機が フル運転となり、電気の使用がう なぎのぼりになります。 冷房の省エネルギーでは室内へ の日射をさえぎり、エアコンの フィルター掃除やきめ細かな温度 調節が大切です。過度な冷房をし ないよう省エネルギーに心がけま しょう。