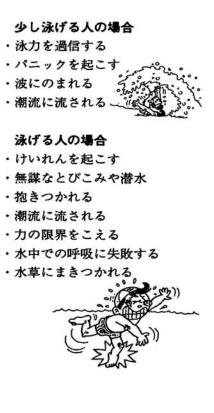

# (漏れる主な原因)

# 泳げない人の場合 ・川、池、用水堀、プールなどの ふちやボートなどから落ちる

・水中で、すべって起きあがれな 1.2

- ・急に深いところへ落ちこむ
- ・浮具を手ばなす
- ・浮具の空気がもれる

日常生活と水の事故

●どろ底の池などで遊ばない ◆池や川岸の草のおい茂っている ところには近よらない ◆丸太や漂流物の上では遊ばない ◆波の高いときは岩場には近よら

◆増水に注意する

たい

乳幼児の身になって家庭内をみな おす必要があります。 ◆水のはいっている浴槽 ◆使用中の洗濯機 ◆洗面所、便所  **かんのはいっているバケツやタラ**  1 ◆遊んだあとのビニールプール ●庭の池