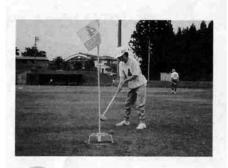

# グラウンド・ゴルフ----

6月26日(日)、第1回町民グ ラウンド・ゴルフ大会が、おぐに 運動公園野球場で行われました。

この競技はゴルフを簡単にした ものでどなたでも楽しむことがで きます。

当日は約20名が参加し、なごや かな雰囲気の中でも熱戦が繰り広 げられました。

結果は次のとおりです。

優勝 角崎京子さん(法 坂) 2位 田中増平さん (二本柳) 2位 今井則子さん(相野原)