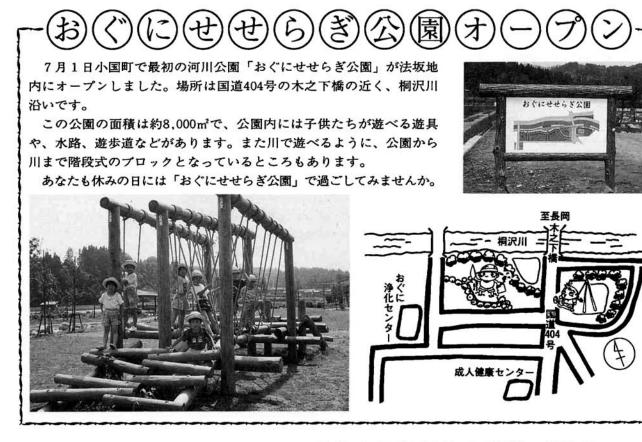

水と親しみ、渋海川をきれいにしょう

第10回サマーフェスティバルが8月14日(日)に 開催されます。

町の中心を流れる渋海川の川原を会場に、カヌー 教室や魚のつかみどりなど水と親しむユニークな遊 びの他、町外からも参加がある手造り、筏川下りレー スも予定されています。

グループや家族で、お盆の大イベントに参加して みて下さい。

☆日時 8月14日(日)午前9時から

☆会場 双柳橋下川原(渋海小学校近く) 筏 レースの出発地は崩沢(相野原地内)

# 10 th サマーフェスティバル開催のお知らせ

☆主なイベント ・手造り、筏川下りレース ・カヌー教室 ・宝さがし ・魚つかみどり ・露店 各種目とも、町民のみなさんの参加をお待ちして います。 手造り、筏川下り部門は集落、会社、仲間の他、 個人の参加もできます。 詳しくは、後日チラシでお知らせ致します。 ☆問い合せ 教育委員会 ☎95-3111 内線231 俊山塾書道展

4年生) 介 下小 3年 砰 上小 3年 6年生) 司 上小 6年 輔 渋小 6年 哉 上小 6年 陸 小国中 3年 **İ**İR 小国中 2年 (相野原) 和 (猿橋) 隆(鷹之島)