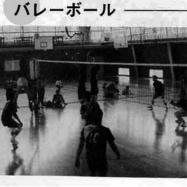

7月3日 第20回春季会長杯争 奪バレーボール大会が、小国中学 校体育館で行われました。上位入 球友会 北条 協会

7月1日から、就改センターロ ビーで、俊山塾15名の作品が展示 されています。 17点の作品の中には掛軸等の力 作もあります。 是非、ご覧下さい。