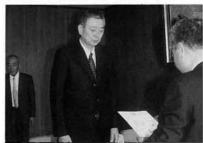

# 人権擁護委員に杉原敏夫さん(新町) が選任されました

平成6年4月1日付けで、法務大臣から、人権擁護委員に杉原敏夫さん(新町)が委嘱されました。

人権擁護委員は、土地、建物、金銭貸借、人からの嫌がらせ、相続などの問題でお困りになっていることなど、人権問題の相談相手です。

相談は無料で、相談内容は堅く守られます。

委嘱状を授与される杉原敏夫さん