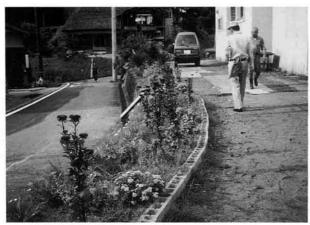

# 衆 フラワーロードづくり 衆

可憐な花を咲かせるミニコスモスを諏訪井~鷺之 島集落間の国道に7,200m植栽します。

去年は、老人クラブ、上小国小学校の3年生以上の児童、鳴島工業、七日町郵便局、ピーコックジャパン、ミユキドレス、オグテック、山繁スタンド、 農協、町役場のみなさんから花植えと3回の除草で 延べ約3,000人のご協力をいただきました。

大変ありがとうございました。

今年も5月下旬頃に花植え作業を計画しています ので何卒よろしくお願い申し上げます。又、作業中 は道路交通に支障がある場合もあろうかと思います が、安全運転にご協力下さい。

▲「ピーコックジャパン」のみなさんの フラワーロードづくり