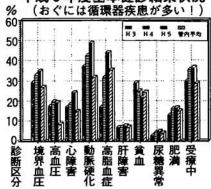

### 1つ1つのデータにとらわれず、 総合判定に注目しよう

1つ1つの検査データの変化に 一喜一憂するのでなく、「貧血」 とか「高脂血症」のような総合判定 に注目して、治療を受けたり、生活 改善をしていくことが大切です。

平成5年度基本健診結果状況

|      | 境界血圧 | 高血圧  | 心障害  | 動脈硬化 | 高脂血症 | 肝障害 | 貧血   | 尿糖異常 | 肥満   | 受療中  |
|------|------|------|------|------|------|-----|------|------|------|------|
| 平成3年 | 29.1 | 17.3 | 16.9 | 37.1 | 16.8 | 6.7 | 28.9 | 2.7  | 12.8 | 29.7 |
| 平成4年 | 32.8 | 19.6 | 18.3 | 42.5 | 31.7 | 6.8 | 24.8 | 4.1  | 16.0 | 35.5 |
| 平成5年 | 34.9 | 19.2 | 24.0 | 48.6 | 43.9 | 7.6 | 21.6 | 4.8  | 16.5 | 36.4 |
| 管内平均 | 26.8 | 8.3  | 14.7 | 31.6 | 35.3 | 6.8 | 24.2 | 4.0  | 14.9 | 28.6 |

#### ※管内平均は平成4年度です。