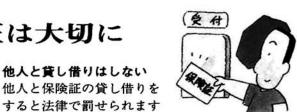

# 保険証は大切に

保険証は、国保の加入者であることを証明するも ので、正式名称は「国民健康保険被保険者証」です。 わたしたちが病気やけがなどで医師にかかるとき必 要な受診券となるものですから、大切に取り扱うよ うにしましょう。

### 回保険証の取り扱い方

#### 記載内容の確認

記入にまちがいが ないかどうか

必ず手元に保管 診療がすんだら病院におい たままにしない

すると法律で罰せられます

他人と貸し借りはしない

紛失・破損・更新の 場合は再交付を 保険証は届け出れば 再交付されます

2枚目も交付

長期旅行や修学、出かせぎなど のため必要な場合は、申請する と2枚目の保険証が交付されます。

平成6年5月15日発行

受診のさいには必ず持参 保険証は受診券です。必 ず病院の窓口で提出しま

しょう 有効期間が過ぎたものは無効で す。期限が来たら速やかに返却 して下さい。