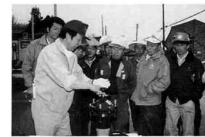

# 人権擁護委員に杉原敏夫さん(新町) が選任されました

平成6年4月1日付けで、法務大臣から、人権擁護委員に杉原敏夫さん(新町)が委嘱されました。

人権擁護委員は、土地、建物、金銭貸借、人からの嫌がらせ、相続などの問題でお困りになっていることなど、人権問題の相談相手です。

相談は無料で、相談内容は堅く守られます。

委嘱状を授与される杉原敏夫さん