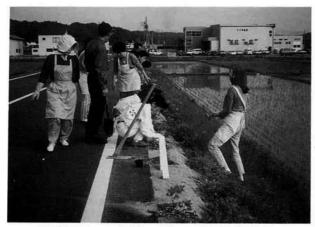

# 衆 フラワーロードづくり 衆

可憐な花を咲かせるミニコスモスを諏訪井~鷺之 島集落間の国道に7,200m植栽します。

去年は、老人クラブ、上小国小学校の3年生以上の児童、鳴島工業、七日町郵便局、ピーコックジャパン、ミユキドレス、オグテック、山繁スタンド、 農協、町役場のみなさんから花植えと3回の除草で 延べ約3,000人のご協力をいただきました。

大変ありがとうございました。

今年も5月下旬頃に花植え作業を計画しています ので何卒よろしくお願い申し上げます。又、作業中 は道路交通に支障がある場合もあろうかと思います が、安全運転にご協力下さい。

▲「ピーコックジャパン」のみなさんの フラワーロードづくり