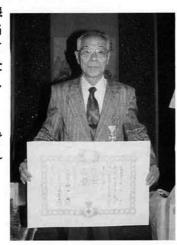

# 中村保さん(新町) 一勲五等瑞宝章を受章ー

このほど行われました春の叙勲で、中村保さん (新町70歳)が、勲五等瑞宝章を受章されました。 中村さんは昭和43年に町議会議員に当選され以 来、平成4年8月まで6期24年間(うち議長を6 年間)務められ、この間企業誘致、若者の定住対

策、過疎防止などに尽力された地方自治功労が認められ、今回の受章となりました。 中村さんは「町議

会議員としてただ当たり前のことをしてきただけなのに、受章できたことはほんとうにありがたく、感激しております。皆さんのおかげです」と話しておられました。