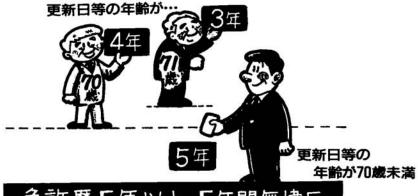

## 1. 優良運転者の方は免許証有効期間が5年間になります

優良運転者の方とは

(1)、(2)とも該当する方です

(1)継続して免許を受けている期間が5年以上の方

(2)過去5年間違反行為がない方

※平成8年5月9日までは経過措置として次の方が優良運転者とされます。

(1)継続して免許を受けている期間が8年以上の方 (2)過去3年間違反行為がない方

※実施は平成6年6月10日以降に免許証の有効期限(誕生日)を迎える方からです。

# ※年齢制限について

70歳未満の方の有効期間は5年間ですが70歳以上の方は次のとおりになります。

70歳………4年間 (更新時の誕生日71歳を迎える人)

71歳以上……3年間 (更新時の誕生日に72歳以上を迎える人)

免許歷**5**年以上·**5**年間無違反

たたし平成8年5月9日まては免許歴8年以上・3年間無違反