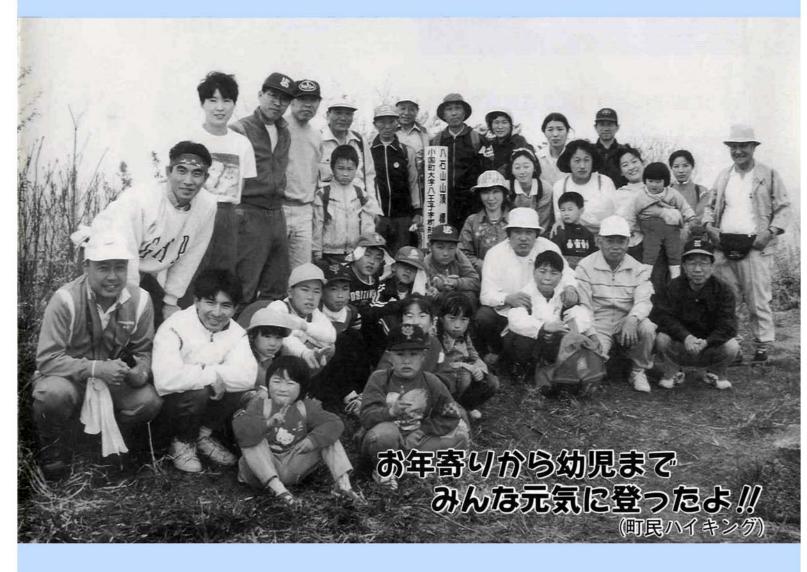

# 八石山 山開き

4月29日八石山の山開きが、ス テーキハウス広場前、登山道入口 で行われました。

山開きには町民ハイキングの参 加者など70人が集まり、神事、テー プカットが行われました。また当 日は八石山資源開発組合のみなさ んによる豚汁のサービスも行われ ました。

八石山は標高が518mでステー キハウス前の登山道からは約2時 間で登ることができます。