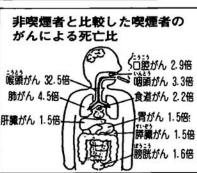

### 40歳以上の方は大腸がん検診 (検便)をセットで実施

大腸がんが急増しています。こ のままの傾向が続けば2000年には 日本人のガン死亡の第2位を占め ると予想されています。このよう な状況をふまえ、昨年まで胃がん 検診とセットで実施していました 大腸がん検診をより多くの方々か ら受診していただくため、基本健 診と同時に実施することになりま した。また検査方法もより精度を 高めるため二日法(日を変えて2 回便を採って検査する)に変更し て実施します。40歳以上の方が対 象となりますが、ご協力をお願い 致します。くわしい便の採り方な どは、検査容器の説明書をご覧く ださい。検診料金は300円(70才 以上は無料)です。

### 1つ1つのデータにとらわれず、 総合判定に注目しよう

1つ1つの検査データの変化に 一喜一憂するのでなく、「貧血」 とか「高脂血症」のような総合判定 に注目して、治療を受けたり、生活 改善をしていくことが大切です。

平成5年度基本健診結果状況

|      | 境界血圧 | 高血圧  | 心障害  | 動脈硬化 | 高脂血症 | 肝障害 | 貧血   | 尿糖異常 | 肥満   | 受療中  |
|------|------|------|------|------|------|-----|------|------|------|------|
| 平成3年 | 29.1 | 17.3 | 16.9 | 37.1 | 16.8 | 6.7 | 28.9 | 2.7  | 12.8 | 29.7 |
| 平成4年 | 32.8 | 19.6 | 18.3 | 42.5 | 31.7 | 6.8 | 24.8 | 4.1  | 16.0 | 35.5 |
| 平成5年 | 34.9 | 19.2 | 24.0 | 48.6 | 43.9 | 7.6 | 21.6 | 4.8  | 16.5 | 36.4 |
| 管内平均 | 26.8 | 8.3  | 14.7 | 31.6 | 35.3 | 6.8 | 24.2 | 4.0  | 14.9 | 28.6 |