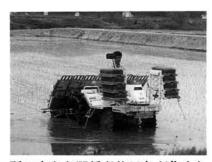

### 再基盤整備を実施した 小栗山集落で田植え始まる

平成4年度から県営圃場整備事 業として工事を進めてきている小 国中部地区圃場整備のうち小栗山 集落付近での再基盤整備がほぼ終 り、このほど田植えが行なわれま した。

今回工事が終ったのは、小国中 部地区の全体計画の24%約11ha (約11町歩)で、県道高柳・小国・ 小千谷線より北側(下地区寄り)で

田んぼは全部で18枚に整備され 1枚当りの面積は、一番大きな田 で1.2ha(1町2反)一番小さな田 でも0.3ha(約3反)あります。

ちなみに1番大きな田は150m ×80mあり、これはサッカーコート 2面がとれる広さです。

水は集落内を流れる田沢川の上 流から取水し、揚水機場から地下 に埋められたパイプラインを使っ てそれぞれの田へ運ばれるため用

水路はありません。

また田んぼの中の道路は全体幅 が5mと、大型機械のすれ違いに も余裕があります。

耕作は1枚の田を1世帯ないし 2世帯で行い、耕作世帯数は20世 帯となっています。

また今年の作付品種はコシヒカ リ、新潟早生、ゆきの精、モチと なっていますが、コシヒカリの割 合が1番多くなっています。

田植え作業をするにあたって5 月1日には、耕作者、農協、普及

▲指導会での器具の説明

所の方など関係者約30名が集まり 稲作現地指導会が行なわれまし

指導会のなかでは水管理に伴う 器具の説明や農協・普及所の方に よる圃場整備後の田の特徴、除草、 水管理、追肥などについて指導が 行なわれました。

耕作者の方は「田が大きくなっ たので機械作業がしやすくなった し、いままでのように田から田へ 移動する時間もなくて助かりま す。今年は最初の年ですから、こ やしをまいたりする時に、広いの で目印をつけながら行っていま す」と話しておられました。