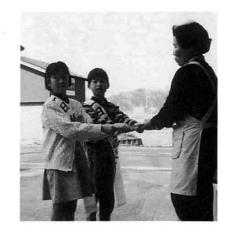

# 人権擁護委員に杉原敏夫さん(新町) が選任されました

平成6年4月1日付けで、法務大臣から、人権擁護委員に杉原敏夫さん(新町)が委嘱されました。

人権擁護委員は、土地、建物、金銭貸借、人からの嫌がらせ、相続などの問題でお困りになっていることなど、人権問題の相談相手です。

相談は無料で、相談内容は堅く守られます。

委嘱状を授与される杉原敏夫さん