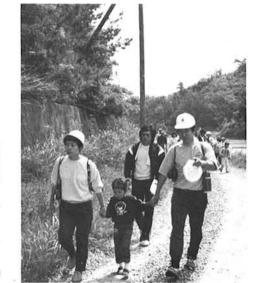

交通安全講演会

☆フシ

警察署から講師を招き、小 島谷駐在さんからも加わっ

当日は映写のあと、与板

スポット☆

五月晴れの十九日(日)

落水海岸にて 昼食

豚汁のごちそう

朝九時少々前 九十一家族二百十三人参加 全員元気に出発