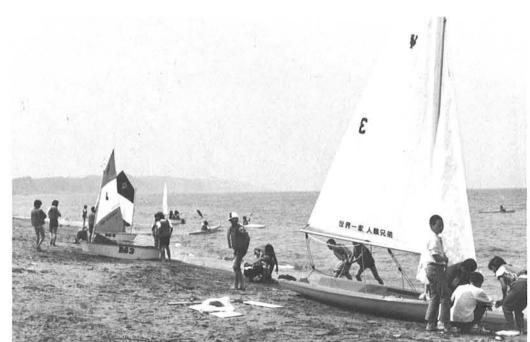

## でも大勢のトリムの方、モーターボ 乗せていただきました。 ムに合せてデモンストレーション。 当日は風が、なくヨットにはいまいち。 B&G海洋クラブの皆さん公民館のトリ

清掃していただき、海難事故の犠性者の方々の冥福をお 祈りをすると共に事故防止の祈願をされました。 明るい社会をつくる会の皆さんから朝早くから海岸を

セット(二枚