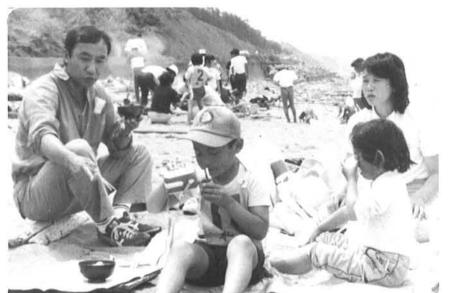

交通安全講演会

☆フシ

警察署から講師を招き、小 島谷駐在さんからも加わっ

当日は映写のあと、与板

スポット☆

五月晴れの十九日(日)

落水海岸にて 昼食

豚汁のごちそう

朝九時少々前 九十一家族二百十三人参加 全員元気に出発

## でも大勢のトリムの方、モーターボ 乗せていただきました。 ムに合せてデモンストレーション。 当日は風が、なくヨットにはいまいち。 B&G海洋クラブの皆さん公民館のトリ

清掃していただき、海難事故の犠性者の方々の冥福をお 祈りをすると共に事故防止の祈願をされました。 明るい社会をつくる会の皆さんから朝早くから海岸を

セット(二枚