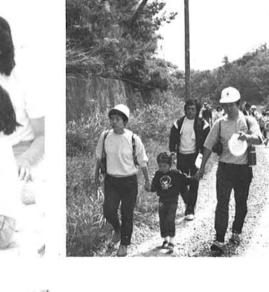

交通安全講演会

☆フシ

警察署から講師を招き、小 島谷駐在さんからも加わっ

当日は映写のあと、与板

スポット☆

五月晴れの十九日(日)

落水海岸にて 昼食

豚汁のごちそう

朝九時少々前 九十一家族二百十三人参加 全員元気に出発