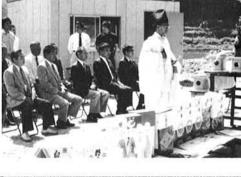

### タイムカプセル埋設

6月6日、役場脇に埋設 ステンレス製の内径55cm、深さ55cmの丸底型 30周年記念式典の式辞、祝辞をはじめ記念誌、村民 各世帯のメッセージ、小・中学生の作文、当日の新 聞など32品目を収納

30年後の西暦2015年の村民へ贈り物

昭和60年7月1日 第143号

香ちゃん、二カ月の勇希と五十八年秋に結婚されて、一 ん夫妻です。(世帯主富勇さん) 越市の山崎製パン勤務) みささ 今回は荒巻の松本正さん(上 から長岡 主人が長岡の会社 親のせる に居るとき、 合 ンナさんはどんな人? 職場結婚という事です。 両へ転勤したんですよ。 店るとき、私が新潟工場が長岡の会社(山崎製パ 、二カ月の勇希くんと隼人くん、満二歳の彩秋に結婚されて、現在 人家族です。