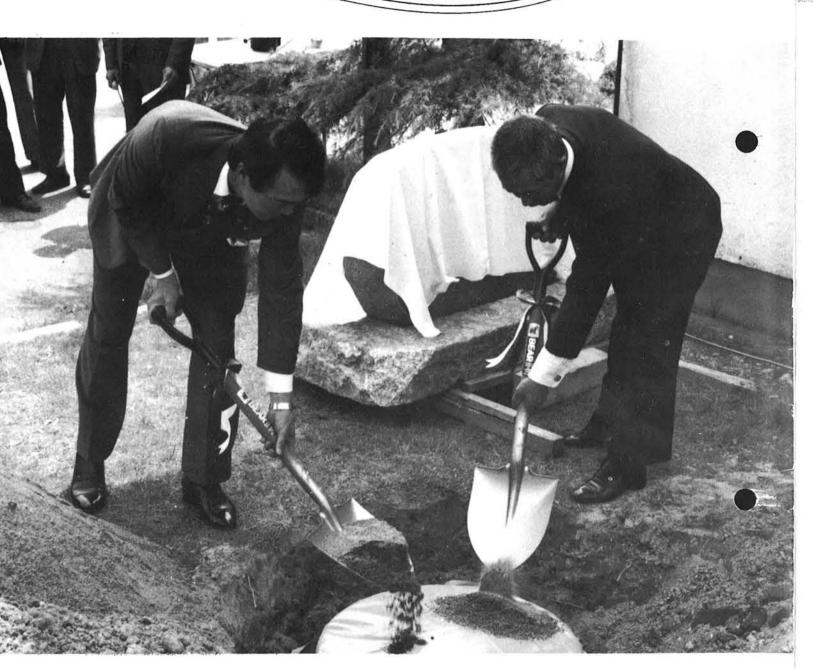

### タイムカプセル埋設

6月6日、役場脇に埋設 ステンレス製の内径55cm、深さ55cmの丸底型 30周年記念式典の式辞、祝辞をはじめ記念誌、村民 各世帯のメッセージ、小・中学生の作文、当日の新 聞など32品目を収納

30年後の西暦2015年の村民へ贈り物

昭和60年7月1日 第143号

香ちゃん、二カ月の勇希と五十八年秋に結婚されて、一 ん夫妻です。(世帯主富勇さん) 越市の山崎製パン勤務) みささ 今回は荒巻の松本正さん(上 から長岡 主人が長岡の会社 親のせる に居るとき、 合 ンナさんはどんな人? 職場結婚という事です。 両へ転勤したんですよ。 店るとき、私が新潟工場が長岡の会社(山崎製パ 、二カ月の勇希くんと隼人くん、満二歳の彩秋に結婚されて、現在 人家族です。