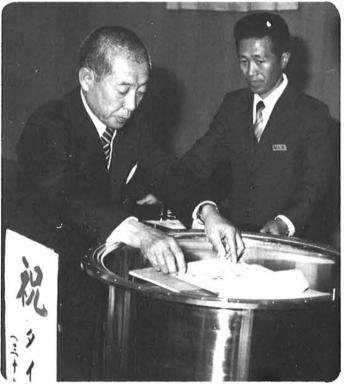

### タイムカプセル埋設

6月6日、役場脇に埋設 ステンレス製の内径55cm、深さ55cmの丸底型 30周年記念式典の式辞、祝辞をはじめ記念誌、村民 各世帯のメッセージ、小・中学生の作文、当日の新 聞など32品目を収納

30年後の西暦2015年の村民へ贈り物

昭和60年7月1日 第143号

香ちゃん、二カ月の勇希と五十八年秋に結婚されて、一 ん夫妻です。(世帯主富勇さん) 越市の山崎製パン勤務) みささ 今回は荒巻の松本正さん(上 から長岡 主人が長岡の会社 親のせる に居るとき、 合 ンナさんはどんな人? 職場結婚という事です。 両へ転勤したんですよ。 店るとき、私が新潟工場が長岡の会社(山崎製パ 、二カ月の勇希くんと隼人くん、満二歳の彩秋に結婚されて、現在 人家族です。