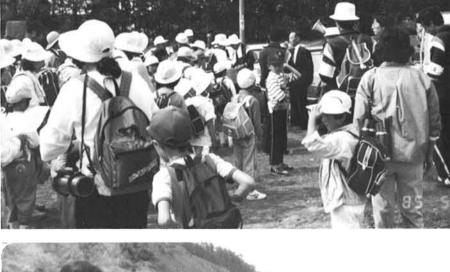

交通安全講演会

☆フシ

警察署から講師を招き、小 島谷駐在さんからも加わっ

当日は映写のあと、与板

スポット☆

五月晴れの十九日(日)

落水海岸にて 昼食

豚汁のごちそう

朝九時少々前 九十一家族二百十三人参加 全員元気に出発