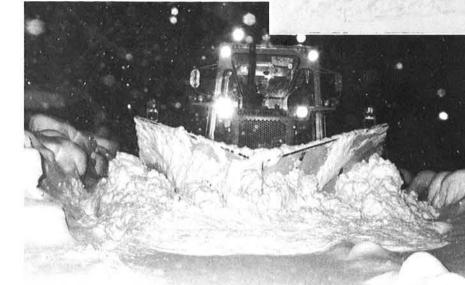

## 大雪に見舞わか

昼夜にわたる除雪作業·

#### 奮闘する除雪隊の1

後ろに下

た途端、

そろそろ気をつ

道路側の竹や庭木を切ってく ビが入る。「去年はサイドミラ 出ており、フロントガラスにヒ 今年はフロントガラスか…。

たことに安堵す 事故なく いえ真夜

後ろにピッタリ ける人、「ご苦労様です。」 人れてく 「感謝されているんだ。」 れる人。 る喜びを感じる。 そろそろ明るく 車が動き始める。 つく。

協力を村内業者にお願いすると共に、公共施設の雪降ろしや除雪、 独居老人宅への訪問など万全の体制であたりました。

重機やオペレーターの、生活関連道路確保の

機械の点検後エンジン始動。 電話で隊員に出動要請。妻が衣 出動。雪は既にひ 分集合

より三十分遅れ、焦りがでる。 になってい ざまである。「 強いエンジン音で突き進む。 プで引っぱるしかない。予定 出動十五分。「アッ車がカメ る(動けない)。」ロ 真夜中の雪道を 今日も無事故で

「バシッ」庭木の枝が道路に

|百八㎝(二月十二日現在)を記録(役場にて)し、昨年より一ヵ和島村においても最大積雪量五十九㎝(一月十四日)、降雪累計 昨年末から降り始めた雪は、当初の気象庁の予報を大幅に裏切 午前三時。