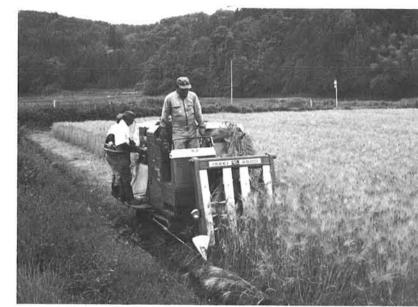

## 大雪に見舞わか

昼夜にわたる除雪作業·

#### 奮闘する除雪隊の1

後ろに下

た途端、

そろそろ気をつ

道路側の竹や庭木を切ってく ビが入る。「去年はサイドミラ 出ており、フロントガラスにヒ 今年はフロントガラスか…。

たことに安堵す 事故なく いえ真夜

後ろにピッタリ ける人、「ご苦労様です。」 人れてく 「感謝されているんだ。」 れる人。 る喜びを感じる。 そろそろ明るく 車が動き始める。 つく。

協力を村内業者にお願いすると共に、公共施設の雪降ろしや除雪、 独居老人宅への訪問など万全の体制であたりました。

重機やオペレーターの、生活関連道路確保の

機械の点検後エンジン始動。 電話で隊員に出動要請。妻が衣 出動。雪は既にひ 分集合

より三十分遅れ、焦りがでる。 になってい ざまである。「 強いエンジン音で突き進む。 プで引っぱるしかない。予定 出動十五分。「アッ車がカメ る(動けない)。」ロ 真夜中の雪道を 今日も無事故で

「バシッ」庭木の枝が道路に

|百八㎝(二月十二日現在)を記録(役場にて)し、昨年より一ヵ和島村においても最大積雪量五十九㎝(一月十四日)、降雪累計 昨年末から降り始めた雪は、当初の気象庁の予報を大幅に裏切 午前三時。