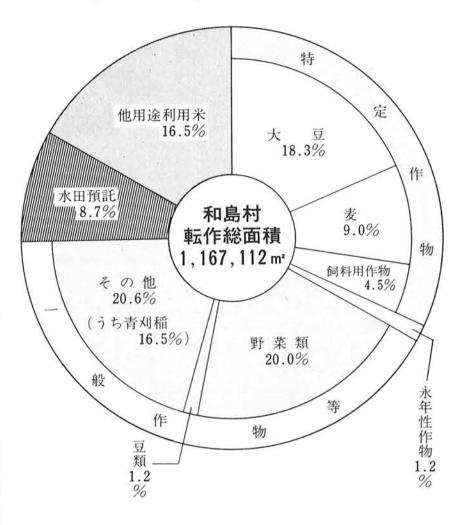

#### 昭和60年度 部落目標面積

|       |    | H IN IN INC  |
|-------|----|--------------|
| 部落名   | B  | 目標面積(a)      |
| 上小島   | 谷  | 383          |
| 中小島   | 谷  | 306          |
| 下小島   | 谷  | 471          |
| 駅     | 前  | <del>-</del> |
| 下 富   | 岡  | 576          |
| 若 野   | 浦  | 112          |
| 阿弥陀   | 瀬  | 185          |
| 高     | 畑  | 281          |
| 日 野   | 浦  | 489          |
| 中     | 沢  | 613          |
| 梅     | 田  | 250          |
| 東 保   | 内  | 755          |
| 村     | 田  | 348          |
| 城之    | 丘  | 209          |
| 両     | 高  | 668          |
| 坂     | 谷  | 202          |
| 小     | 計  | 5,848        |
| Ŀ     | 桐  | 1,136        |
| 三 瀬 ヶ | 谷  | 189          |
| 北     | 野  | 435          |
| 根小    | 屋  | 164          |
| 荒     | 卷  | 426          |
| 新     | Ш  | 456          |
| 中     | 央  | 252          |
| 下 町   | Ŀ. | 244          |
| 下 町   | 下  | 2 47         |
| Щ     | 端  | 290          |
| 道 城   | 下  | 200          |
| 法 善   | 囲了 | 258          |
| 寺     | 田丁 | 304          |
| 小     | 谷  | 151          |
| 小     | 計  | 4,752        |
| 合     | 計  | 10,600       |
| (島崎計  | -) | 2,402        |

#### うち他用途利用米生産予定面積 2,300 a

#### 昭和59年度実施面積

### 〈昭和60年度水田利用再編対策〉

集落ぐるみ集団転作 企本村農業の 生の方向で、 生のない青刈

#### 昭和60年度水田利用再編奨励補助金

よる収益の向上。

充実。

の推進。

○推進体制の強化と活動の

○水稲作に見合う扶助制度

(10 a 当り)

| 種                  | 類     | 作                | 目      | 基 本 額   | 第1種加算   | 第2種加算            |
|--------------------|-------|------------------|--------|---------|---------|------------------|
| 1. 転作奨励<br>(1)、永年性 |       | 果樹(植栽後5年以畑(5年以内) | 内)等、転換 | 53,000円 | 20,000円 | 10,000円          |
| (2)、特定             | 作物    | 飼料作物、麦、大豆        | 、そば    | 45,000  | 20,000  | 10,000           |
| (3)、一般作物等          |       | 野菜               |        | 25,000  | 15,000  | 10,000           |
|                    |       | 特定作物、永年性作等       | 物以外の作物 | 30,000  | 15,000  | 10,000           |
| 2. 管理転作            | 奨励補助金 | 保全管理(連続3年        | まで)    | 25,000  | =       | ( <del>1</del> - |