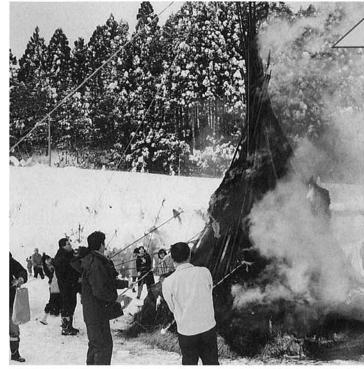

### 五穀豊穣・無病息災を願って

大雪に見回れた1月14日(日)、村内各地で小正月 の行事「さいの神」が行われました。さいの神で焼 いたスルメや餅を食べると「息災で暮らせる」とい われており、また書き初めを燃やして灰が天に昇れ ば「字が上手になる」といわれています。今年は14 日までに村内17カ所で行われました。

その一つ、下富岡では14日(日)、荒れ気味の天候 のなか午後3時30分、年男、年女がそれぞれの願い を胸に点火。大人の4、5倍はある大きなさいの神 は勢いよく燃え上がり、辺りは人々の歓声と「パン、 パン」と時折弾ける竹の音で賑わいました。

正月飾りやスルメなどを手に駆けつけた大勢の人々 は、御神酒や甘酒を飲みながら、今年1年の無病息 災や五穀豊穣を祈りつつ、小正月の行事を楽しみま した。