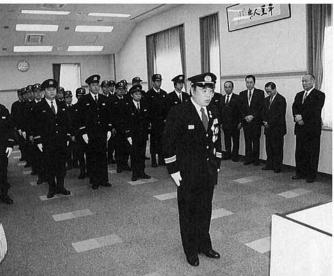

## 無火災を願って

新たな世紀を迎え、改めて火災や災害のない 1年間をと、決意も新たに和島村消防団の出初 式が1月7日(日)役場大会議室で行われました。 式典では、村長が「村民の尊い生命と財産を 守るため、これからも一層の努力をお願いしま す」と訓示。団員を激励しました。

一人ひとりのちょっとした"気のゆるみ"が 大きな火災の原因となります。村民のみなさん も火災に対しての意識高揚をはかり、消防団と 団結して火災や災害のない1年を心掛けましょ 3.