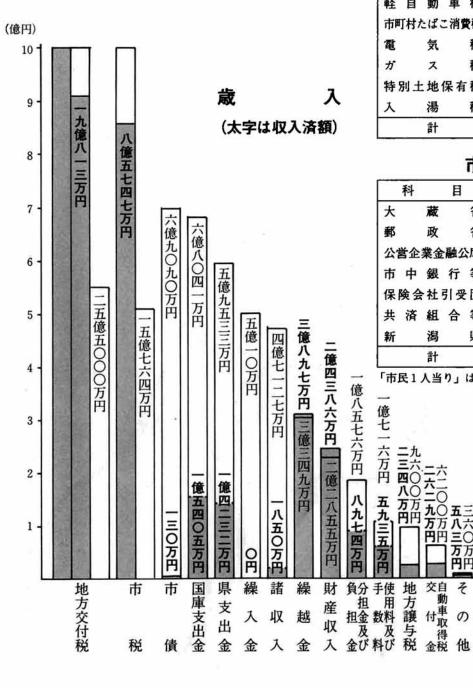

## 63年度上半期の予算執行状況

市の財政状況について、毎年2回お知らせしてい ますが、今回は昭和63年度上半期の財政状況をお知 らせします。

一般会計では、予算現額79億8,221万円に対し歳 入の収入済額は38億3,929万円(収納率48.1%)、 歳出の支出済額は35億8,768万円(執行率44.9%) となっており、歳入歳出の科目別の予算額と収入・ 支出済額はグラフのとおりです。

市は今後とも健全財政の堅持に努め、市政の進展 を図りますので、市民の皆様のご理解とご協力をお 願いします。

### 財政事情の公表 昭和63年4月から9月まで

市税収納状況

| 彩   | ł    | 目          | 予算現額      | 収入済額      |
|-----|------|------------|-----------|-----------|
| 市   | 民    | 税          | 6億4万円     | 3億4,086万円 |
| 固沉  | 宦資   | 産税         | 6億9,992万円 | 3億8,337万円 |
| 軽日  | 自動   | 車 税        | 3.044万円   | 3,317万円   |
| 市町村 | すたばこ | 消費税        | 8,894万円   | 5,216万円   |
| 電   | 気    | 税          | 8,505万円   | 4.492万円   |
| ガ   | ス    | 税          | 246万円     | 166万円     |
| 特別  | 土地保  | <b>呆有税</b> | 70万円      | 131万円     |
| 入   | 湯    | 税          | 9万円       | 2万円       |
|     | 計    |            | 15億764万円  | 8億5,747万円 |

#### 市債現在高

| 彩   | ł    | 目   | 現   | 在     | 高   | 市民1人当り    |
|-----|------|-----|-----|-------|-----|-----------|
| 大   | 蔵    | 省   | 25億 | 4,30  | 1万円 | 8万6,845円  |
| 郵   | 政    | 省   | 12億 | 1,58  | 3万円 | 4万1,522円  |
| 公営: | 企業金融 | 松庫  | 7億  | 6,184 | 4万円 | 2万6,017円  |
| 市中  | 中銀彳  | 亍 等 | 2億  | 7,920 | 6万円 | 9,537円    |
| 保険  | 会社引  | 受团  |     | 300   | 0万円 | 102円      |
| 共初  | 脊組台  | 合等  | 1   | 億89   | 1万円 | 3,719円    |
| 新   | 潟    | 県   |     | 4,52  | 7万円 | 1,546円    |
|     | 計    |     | 49億 | 5,71  | 3万円 | 16万9,289円 |