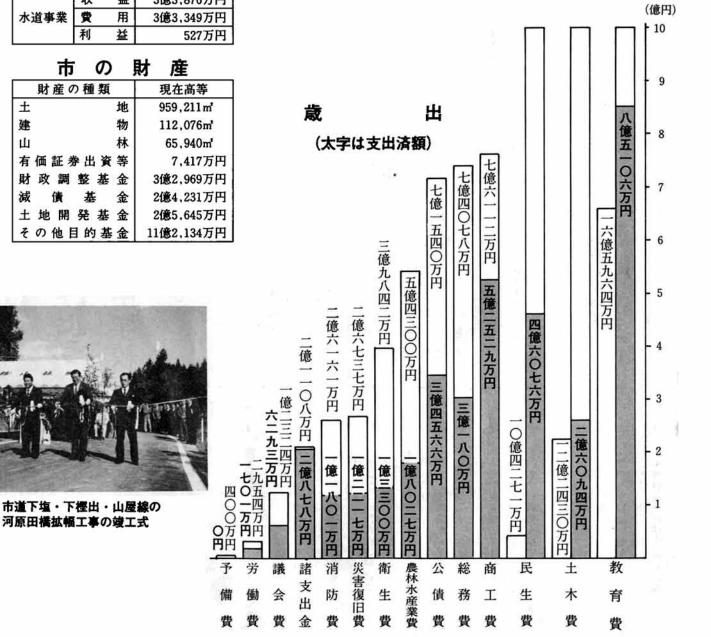

## 63年度上半期の予算執行状況

市の財政状況について、毎年2回お知らせしてい ますが、今回は昭和63年度上半期の財政状況をお知 らせします。

一般会計では、予算現額79億8,221万円に対し歳 入の収入済額は38億3,929万円(収納率48.1%)、 歳出の支出済額は35億8,768万円(執行率44.9%) となっており、歳入歳出の科目別の予算額と収入・ 支出済額はグラフのとおりです。

市は今後とも健全財政の堅持に努め、市政の進展 を図りますので、市民の皆様のご理解とご協力をお 願いします。

### 財政事情の公表 昭和63年4月から9月まで

市税収納状況

| 彩   | ł    | 目          | 予算現額      | 収入済額      |
|-----|------|------------|-----------|-----------|
| 市   | 民    | 税          | 6億4万円     | 3億4,086万円 |
| 固沉  | 宦資   | 産税         | 6億9,992万円 | 3億8,337万円 |
| 軽日  | 自動   | 車 税        | 3.044万円   | 3,317万円   |
| 市町村 | すたばこ | 消費税        | 8,894万円   | 5,216万円   |
| 電   | 気    | 税          | 8,505万円   | 4.492万円   |
| ガ   | ス    | 税          | 246万円     | 166万円     |
| 特別  | 土地保  | <b>呆有税</b> | 70万円      | 131万円     |
| 入   | 湯    | 税          | 9万円       | 2万円       |
|     | 計    |            | 15億764万円  | 8億5,747万円 |

#### 市債現在高

| 彩   | ł    | 目   | 現   | 在     | 高   | 市民1人当り    |
|-----|------|-----|-----|-------|-----|-----------|
| 大   | 蔵    | 省   | 25億 | 4,30  | 1万円 | 8万6,845円  |
| 郵   | 政    | 省   | 12億 | 1,58  | 3万円 | 4万1,522円  |
| 公営: | 企業金融 | 松庫  | 7億  | 6,184 | 4万円 | 2万6,017円  |
| 市中  | 中銀彳  | 亍 等 | 2億  | 7,920 | 6万円 | 9,537円    |
| 保険  | 会社引  | 受团  |     | 300   | 0万円 | 102円      |
| 共初  | 脊組台  | 合等  | 1   | 億89   | 1万円 | 3,719円    |
| 新   | 潟    | 県   |     | 4,52  | 7万円 | 1,546円    |
|     | 計    |     | 49億 | 5,71  | 3万円 | 16万9,289円 |