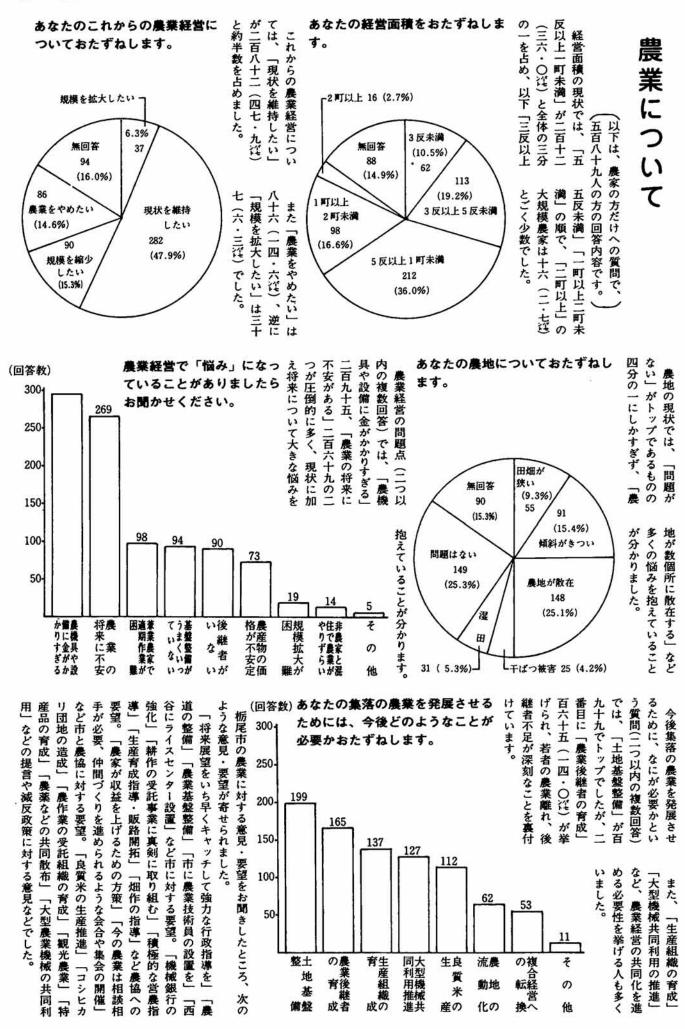

|
| したがって六十四年度の二    |                   |                                           |

| 度の二、三年  | に着用します。            |
|---------|--------------------|
| ものをそのま  | (4)男子は白色で標準タイプのワイシ |
|         | ャツ、女子は白色で台襟なしのブ    |
| する場合の視  | ラウスとします。           |
| 心情、②安全  | (5)ソックスは白色(ワンポイント・ |
| 「別性を重視し | ワンラインは可)とし、華美なも    |
| 現在の中学生  | のは用いないこととします。女子    |
| がらも、活動  | でストッキングを着用する場合は、   |
| より安全度の  | 茶系統で無地のものとします。     |
| で洗濯が容易  | (6)学生帽は着用しません。     |
| した。     | 【体育着】              |
| 中学校ともで  | (1)両校とも通気性・吸湿性に優れた |
| とし、その中  | 生地とし、秋葉中はエンジ、刈谷    |
| るように区別  | 田中はブルーの同型とします。     |
|         | (2)トレーニングシャツはVマチ付き |
| じないように  | とし、肩からそで口まで白色二本    |
| と大差ないよ  | 線を付け、トレーニングズボンに    |
|         | も両わきに白色二本線を付けます。   |
|         | (3)夏用短パン・ブルマーは、トレー |

(11) \*\*\*\*\* 広報とちお 63.12.10 \*\*\*\*\*



次の

備盤

化の

掩へ

産の

伷







定額付加

(前納の場合)

NT21 0

レビ中継局完成

96.300円

94,850円

|               | 4<br>今<br>1<br>4<br>今                                 | に目をつきまた。 いたちゃく                        | 時産業長期ニンフーで