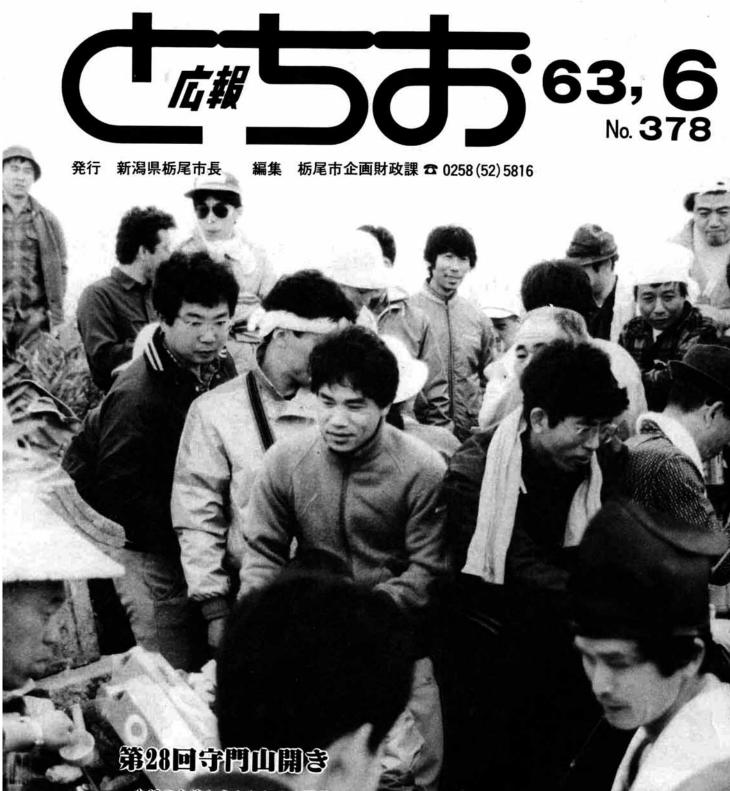

中越の名峰とうたわれる守門岳 の山開きが、去る5月29日行われ ました。

頂上は重く雲がたれこめるあい にくの天候の中、新潟市からの登 山者を含め、約450人が山開きを 祝い、今後1年間の無事を祈りま した。

その結果、人格上のゆがみを その結果、人格上のゆがみを その結果、人格上のゆがみを もった子どもが増えたり、登 もった子どもが増えたり、登 育てる: 最近の親は、知的能うい まえてほしいものです。 こいるのです。親 しいるのです。親 基礎となって 考えて はまず