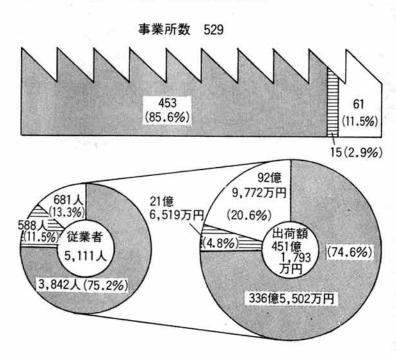

地場産業「繊維」を理解する資料の一つと

今後の見通し、

ならびに織物に関する基

振尾市の地場産業である機 年の工業統計調査結果で見る 年の工業統計調査結果で見る と、グラフ1のとおりとなり と、グラフ1のとおりとなり

に深く関わっていることが分業と縫製業が占め、市民生活患荷額の七九・四渓を繊維工業員数の八六・七渓、製造品業員数の八八・五渓、従 かると思います。

造品出荷額で一・九戸それぞ業の場合、事業所数で一・五葉の場合、事業所数で一・五統計調査と比較すると、縫製 これを昭和五十二年の工業

> は、従業者数で一三・五ぱ、繊維工業は事業所数で五・四れ増加しているのに対して、 製造品出荷額では一七・二戸日、従業者をフート

じゅうぶんな知識・技術があ栃尾にもともと繊維に関する 品化することにより 縫製業が増加して 将来的には産地織物を製 るのは

ね h 糸

### グラフ1昭和62年度工業統計調査結果

影響と、

NI C S

(台湾・韓国などの新興工業国)

い上げという非常に厳しい

また、市内においても、

繊維産業の将来性に悲観的な 情勢下に置かれています。 か国蔵相会議)をきっかけにした急激な円高・ド

的部分を占めることとなります。

この繊維工業はいま、

昭和六十年九月のG5

(先進五

・ル安の

の追

以上を占め、さらに衣服製造業を加えると製造業の圧倒 とニット製品製造業などの繊維工業が市全体の四分の三 従業者数、

製造品出荷額の

いずれにおいても合繊織物業