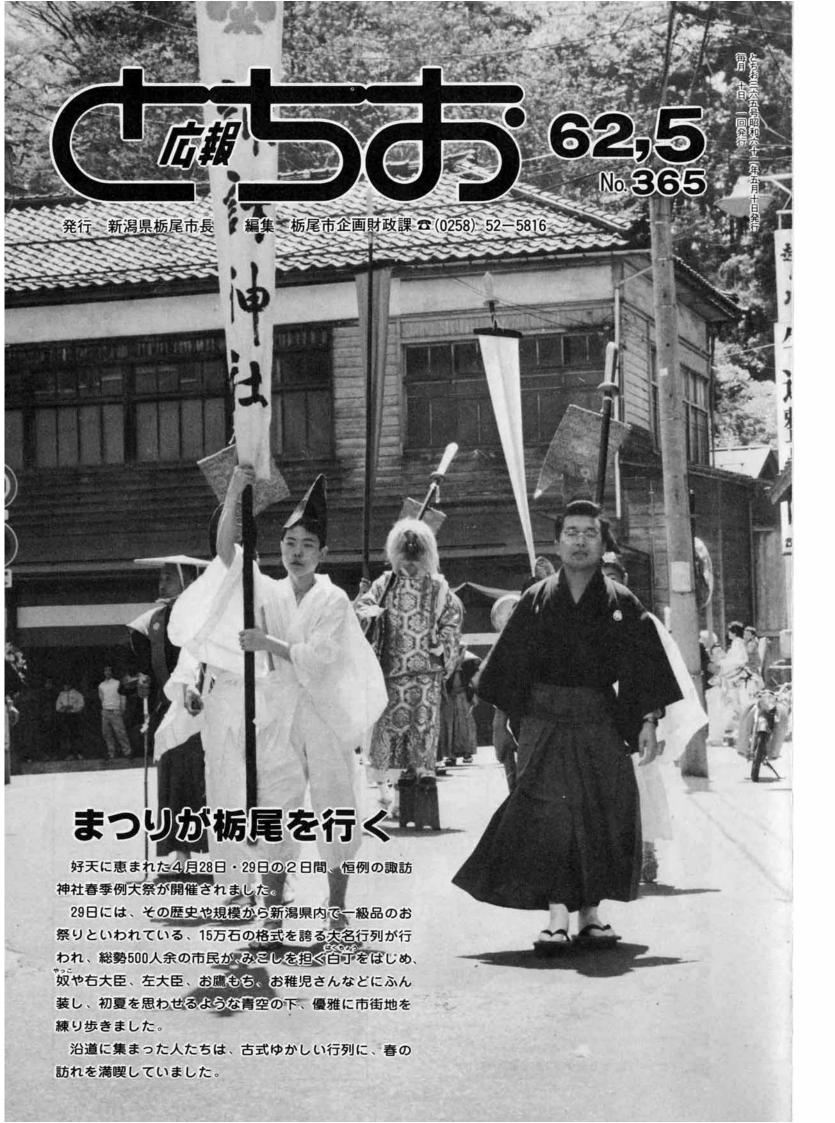

### 犯罪捜査にご協力を!

●「事件かな?」と思ったら、 ことが、捜査官の使命です。をみなさんの手元にお返しする ご協力をお願いします。 みなさんに次の四点について、 警察の行う捜査活動に対して きる限り早く検挙し、 犯罪が発生したとき、 犯人を 被害品

∞被害に遭ったら必ず届け出を犯人検挙の可能性が高いのです。さい。通報が早ければ早いほど、 ざ、すぐ──○番通報してくだす。すぐ──○番通報してくだ で、でで、でで、では、でで、でで、でで、でで、でで、早朝にかかわらせん。怪しい人物を見掛けた場したときだけのものではありま 一一〇番通報は、事件が発生 一一〇番通報を