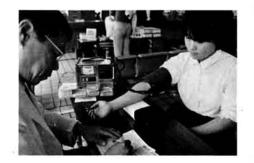

#### 献血80回の表彰を受ける河井さん(写真左)

0

河

井

ð

続け

献血をささえる

病気ばかりでなく、交通事故な どの災害が激増している現代社会 において、血液の需要はますます 高まっています。

よく「献血をやってみたいがおっ くうで……」とか「おっかない……」 という声をよく聞きます。

でも、自分が健康なときに献血 しておいて、その血液で他人を助 ける。そして、自分や家族がイザ というときには、同様にして他人 の血液で助けてもらう。---そう やって助かったという人が、あな たの問りにきっといるはずです。

人間の血液は、人間の血液で補 うほか方法はないのです。健康診 査のつもりで、一度気軽に会場へ 足を運んでみませんか。