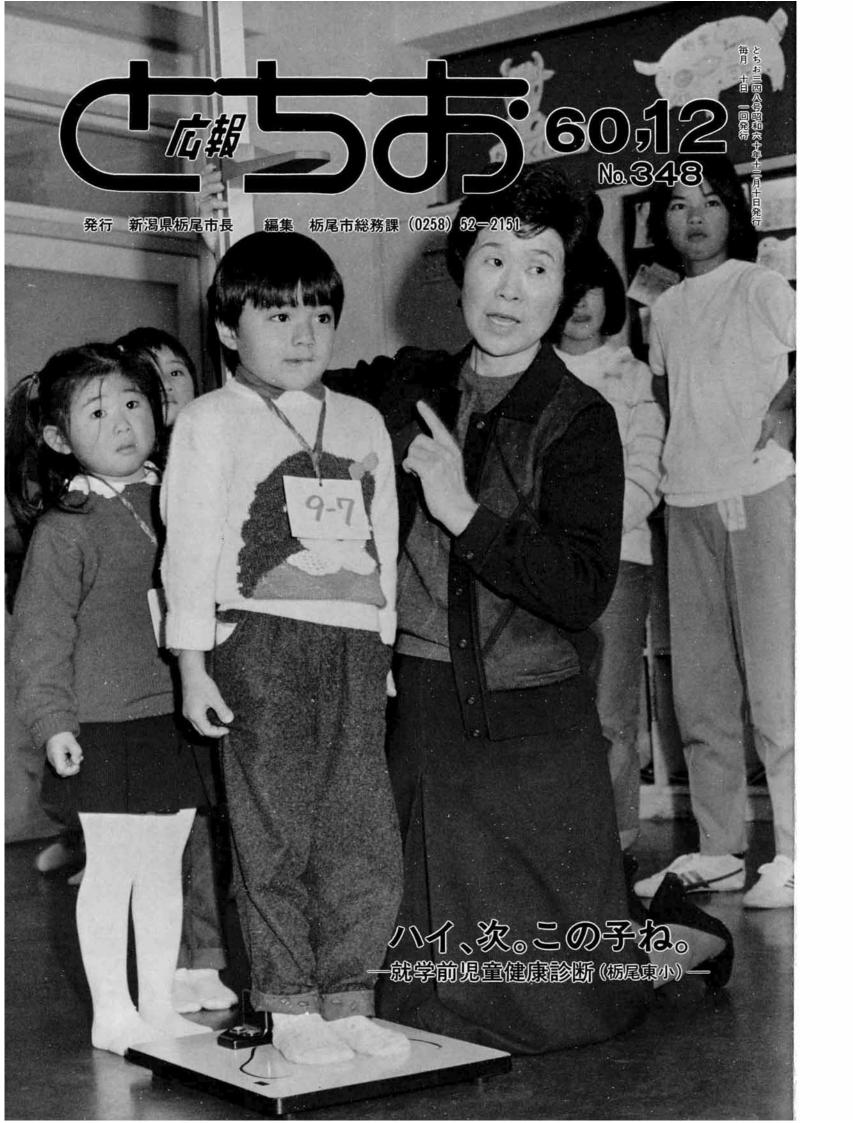

11月21日休、来年4月栃尾東小学校に入学 する児童94人 (男42人、女52人) の健康診断 が同校で行われ、子どもたちは、身長や体重測 定、医師による診察を元気よく受けていまし た。来年度の新入学児童は市内全体で347人 (男174人、女173人) と過去10年間で最も少 なくなっています。