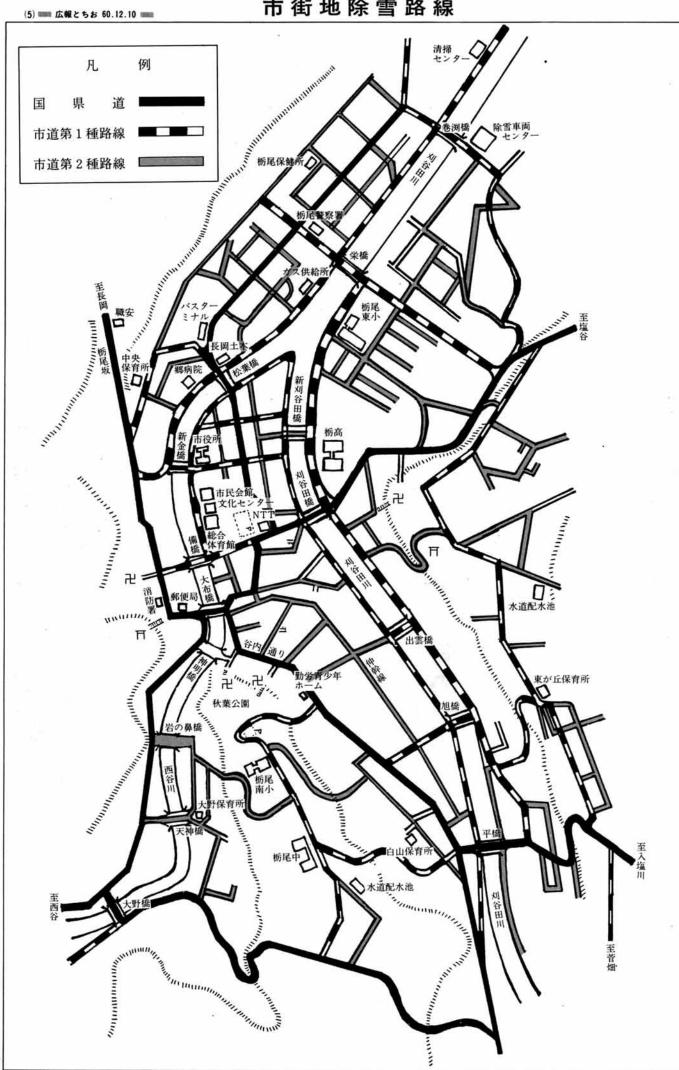

# 道路除雪は県と市が 屋根雪は自分で処理を

#### 除雪作業の問い合せ

▶市の除雪路線については 市役所除雪対策室 日中252-2151 内線 514-515 夜間☎52-3445

▶県の除雪路線については 畏岡土本事務所栃尾分所 **☎**52-3167

長岡土本事務所

**238-2622** 

本市は、昭和59年・昭和60年と2年続きの異常豪雪に 見舞われ、60豪雪では市街地で累計降雪量が10次71家、 最大積雪深が1 587学 (観測地・市消防署) に達するな ど、市民をびつくりさせました。そんな中で、市民生活 に支障を来さずにすんだのも、市民一人ひとりの克雪に 対する意識のあらわれと考えます。

今冬も効率のよい除雪作業を行いますので、市民のみ なさんのご理解とご協力をお願いいたします。

県や市は、通勤・通学者を はじめ、市民のみなさんが安 間から朝にかけて路上駐車を 間から朝にかけて路上駐車を している人がまだまだ見受け られます。除排雪作業の妨げ られます。除すっで、遠法駐車と となりますので、遠法駐車は

### 市道除雪路線の格付けと作業内容

▶バス路線、通勤・通学道路、その他主要な集落 と集落を結ぶ幹線道路で、全面的に早朝除雪を 行い、常に通行を確保する路線。

▶第1種路線以外の主要道路であって、降積雪の 状況によって除雪可能な路線で、第1種路線の 通行確保後、可能な範囲除雪を行い、通行を確 保する路線。

#### 第3種路線

▶生活道路であって、地域の要請により降積雪の 状況によって除雪可能な路線で、第1種・第2 種路線の通行確保後、地域と協議のうえ除雪を 行う路線。 (排雪運搬費は、地域の負担としま す。)