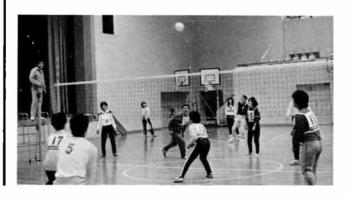

## 快汗、混合バレー

市バレーボール協会主催の男女混合バレー (9人制) 大会が11月10日(日)、市総合体育館で開かれました。夫婦 あるいはママさんバレーチームを中心に編成した8チー ムが参加、男女混合とあって真剣な中にも和気あいあい とした雰囲気で熱戦が繰り広げられました。

月 0

根本的な移設が

ガい

やな臭い

あとや大雪の

佐藤定男さん(原町)