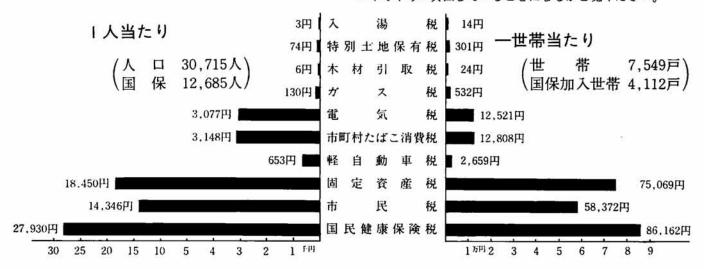

# 市税負担の状況

グラフは市民の皆さん、1人当たりと1世帯当たりの 昭和57年度の市税負担状況を示したものです。どの税を いくらくらい負担していることになるかご覧ください。

下水道工事