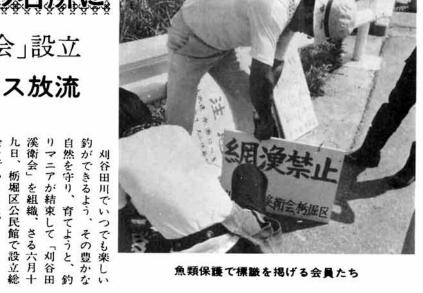

# ニジマス放流後、 設立総会

# 釣りマニア「渓衛会」設立

川床整え、ニジマス放流

を選びました。同会の会長に荒木幸男さん(

(栃堀)

川流域の観光施策の提言を行釣り場の整備、規制③刈谷田マメ、ニジマスなどの放流②地域と協調して①イワナ、ヤ地域と協調してののの事業はを選びました。同会の事業は

地域と協調して①イワ

会を行いました。 、病堀区公民 、海会」を組織、

総会には約五十

# 地野川出合いまでを網漁禁止 方、「禁漁区」「乱獲防みかや釣り場の整備を、川にユンポを入れ、 小向集落の幾 やろう

**集落を結ぶ市道一之貝・比礼能となるため、隣接の一之貝が未改良で、冬期間は交通不** 

線を今年度から六十年度まで

る

たちが資源確保を市民運動で ことから、地元の釣り愛好家 は魚類資源が枯渇してしまう 現在のように無規制の状態で 栃尾支局長の加藤勝久さん事務局を担当する新潟日 どからも入会しており、百人燕、県外からは干葉、横浜な り長岡、見附、新潟、 を超えています。 もの。会員は、 ら話を出し溪衛会を結成した と、今年の四月ころか 地元はもとよ 三条、

# に規制があります 刈谷田川 も魚とり

スを取らし、ヤマメ、ニシマれており、夜突きや十五\*以れており、夜突きや十五\*以れており、夜突きや十五\*以 スを取ること、 また十月から

ています。二月末までの採捕も禁止され

魚類保護で標識を掲げる会員たち