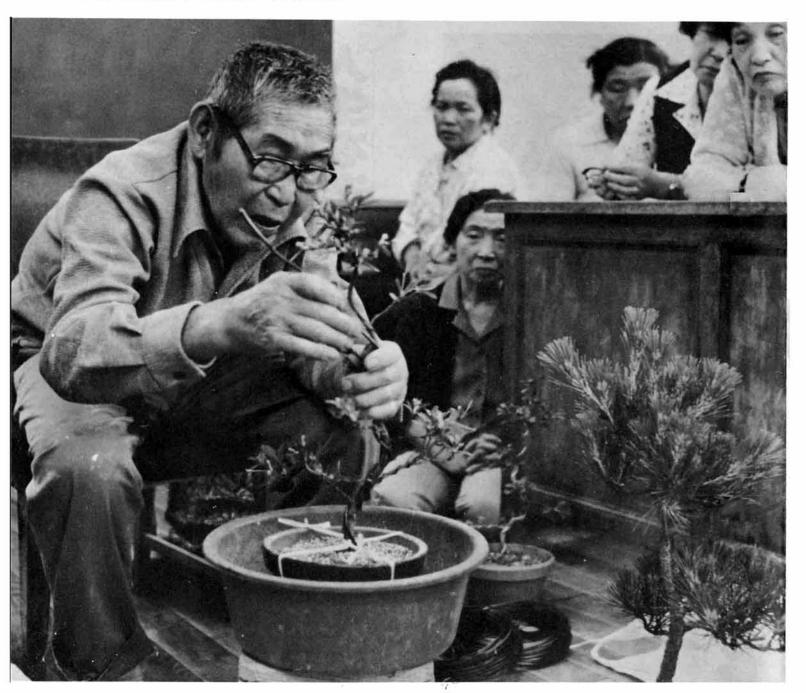

# 人気上々の "盆栽教室"

公民館が行っている \*盆栽教室。今年も人気上 々。受講生を募るとまもなく定員の25人に達しま した。講師は天下島Iの小林辰五郎さん。この日 は、さつきと松の植え替えとせんていでした。12 月まで、土づくりから仕立てまで実技をまじえ、 ユーモラスな講義が行われます。(6月24日)

| ~~~~ <del>\$</del> | 月     | O               | ~     | -   | ジ    | ~ | ~   | ~   | ~ | ~~ |
|--------------------|-------|-----------------|-------|-----|------|---|-----|-----|---|----|
| 健康をつくるだ            | めに    |                 | ••••• |     | 2 .  | 3 | •   | 4   | • | 5  |
| 6月市議会から            | (6    | 東落整             | を備計   | 画). | ,    |   |     | 6   | • | 7  |
| 塩谷に大規模変            | 電所    | 画信              |       |     |      |   | ٠   | ••• |   | 8  |
| 空き缶を捨てな            | いて    | ٠               |       |     |      |   | ٠., | ••• |   | 9  |
| 学校紹介(荷頃            | 中)…   | • • • • • • • • |       |     |      |   |     |     |   | 10 |
| "まむし、にか            | まれ    | たら              |       |     |      |   |     |     |   | 11 |
| 清涯堰を探査…            | ••••• |                 |       |     | •••• |   |     |     |   | 12 |
| ~~~~~              | ~~~   | ~~~             | ~~~   | ^^^ | ^^^  |   |     |     |   |    |

# "健康,,つくるのはあなた 自身です

早朝、城山までの散策

花だんの植込み一総合体育館前

お年寄りもどこでもできる軽体操

やってみると難しいものですなー―ゲートボール

敬老会一比礼地区 6 月19日

盆栽は私の生きがいです―小林辰五郎さん

ごとに参加してみてはいます。若さを長く保つたいます。この講座でしています。この講座でしています。この講座でしています。が異なわれると体の動に力を入れ、今年は市とています。だめのこと、趣味、娯楽まで、公民館では、老います。若さを長く保つたりのこと、趣味、娯楽までとに参加してみてはいます。だりのこと、趣味、娯楽までとに参加してみてはいる。 老人クスまでも若り