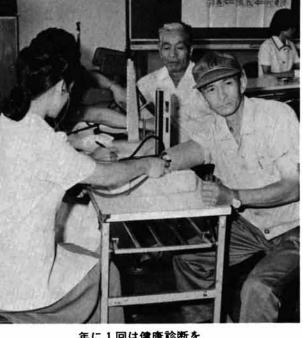

# 一般健康診査

本年も一般健康診査を下塩谷 (川谷地区を除 く) 上塩谷・東谷地区の40歳から64歳を対象に レントゲン間接撮影と同時会場で実施します。 詳しいことは6月25日発行のおしらせ版をご 覧ください。

七日の二日間栃尾まつりが行今年度も八月二十六日二十, 日時 集します。 他スポーツチ りを盛り上げるよう野球その くのチームが出場し栃尾まつ プが多数出場しますがより多 市内外から注目される行事で は他に類がないとい われます。 す。この樽みこし綱引大会に なかでも樽みこし綱引大会 市内の各町内職場グル 八月二十七日出午前九 -ムの出場を募 うことで に、商工会 参加申込