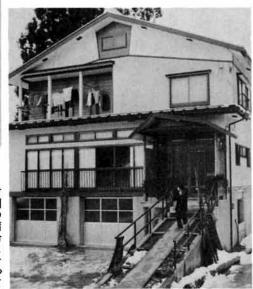

## 克雪住宅

自然落下、床上げ住宅ぽつぽ

0

市営駐車場

こまります でも夜間駐車

は

評価額上がり税金高

約2 伝床上げした諏佐正一さん(西中野 の住宅

「ろし、この雪下ろ」 雪国の宿命になって る雪 て市の

火災配録更新

市消防出初式 一月六日

楽は当然のように費用が高く し、このような対策をした建 し、このような対策をした建 た。屋根はアルミ板を張り、鉄筋コンクリートで上げ、そ佐さんは、基礎部分を約二に佐さんは、基礎部分を約二にならに木造の二階建にしました。屋根はアルミ板を張ります。写真は西中野俣のなります。写真は西中野俣の

内でも見られるようになって解放をねらった住宅建築が市下ろし、この雪下ろしからの 来ました。

屋根で融雪するものなどいろ根雪を自然落下にしたもの、

俣) 佐さんの住宅は、五六豪雪の昭和五十四年に建築した諏雪は自然落下方式にしました。 りましたが、落下した雪はほとき最高四二二五以の積雪があ とんど片づけずに済 諏佐さんは、 的 な あ Ø とり る 神

車は、しないように願いた 無は、しないように願いた な雪時には早朝除雪をして利 雪時には早朝除雪をして利

ものです。

る市営駐車場 早朝除雪して解放してい

市の中心に駐車場を一とみなさんの大きな希望で設置した市営中央公園駐車場力、買い物に、用務のためたと利用されています。にと利用されています。

したり、金銭の面で取り返せ雪下ろしの労働力をほかに回しかし、雪処理からの解放、 費用がかかったといいます。の住宅建築より約一・三倍のルミ板張りにしたため、一般二は上げたことと、屋根をアニは上げたことと、屋根をアニない。 がでてきたといわれます。なくても精神的な面でゆとり 費用がかかったとい