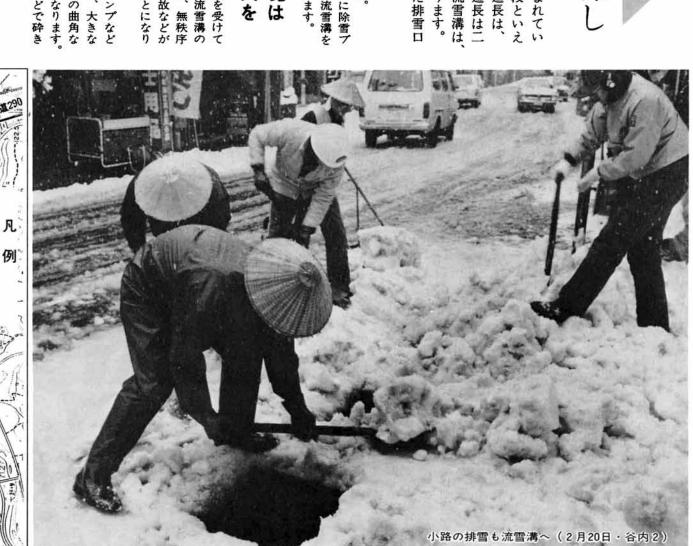

# 計画工事完工時には水探

に堆雪した場合の流雪対策が課題になっています。刈谷田川、西谷川の両河川があるものの水量不足が生じており、上流から自然取水するものと下流域ではポンプ揚水によるものが ます。流雪 万八千十一にですから四七・ ・県道・市道など合 市街地の道路確保に流雪溝が効果的に働いています。 流雪溝を手がけ 水を利用した流雪溝は、 せ一万三千二百三十 たのは昭和四十七年。五十七年まで施工した延長は、 四%の施工率です。 各人が簡単にできる排雪手段といえ働いています。地下水に恵まれてい 八石です。 市街地に旋工した流雪溝は しかし、計画延長は二 があります また排雪

の国道二九〇号線、 **そ終っています。天下島―谷禰は、昨年十月までにおおよ市街地幹線道路の流雪溝竪** 退見附―栃尾線、金町町―大町―新町―山田 東町の市道仲幹線、 天下島— 金沢

歩行の障害になるような堆雪毎朝のように投雪が行なわれ谷内一、二丁目の商店街では 委員会を設けて投雪時間を決未然に防ぐため、町内で管理未然に防ぐため、町内で管理 めて使用し、 なトラブルは起きて は起きていません。

したスノーシューター、自作

ルドーザー は見受け、 い 効果的に使用しています。 ザーを入れ、流雪溝を、町内の小路に除雪ブけられません。

## 大きな雪塊は て投入

起き、機能しないことになりに使用すると溢水事故などが整備に当りましたが、無秩序いち早く幹線道路の流雪溝の 県は市の要望を受けて

で行われていた どにつかえる原因になります 雪塊を投入すると溝の曲角な ます りが、大きな

実施済 計

で約2万円とのこと

必ずふたをしてください。流入が終ったら危険防止のため投入してください。また、投

一

ルー