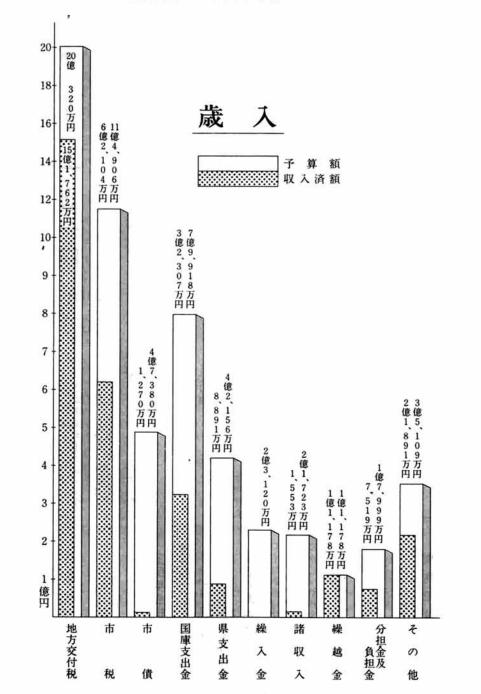

## 財政状況のお知らせ

—— 57.4.1~57.9.30—

### 59億円をこのように使っています

市の財政がどのように運営されているか、毎年2回お知らせしている財政状況。今回は昭和57年度上半期の状況をまとめました。

経済の低成長時代にあって、市税の伸びもあまり期得できず、市財政にとっては極めて厳しい状況にあるといえます。一方行政に対する要望も増大してきているため、限られた予算額を効率的に執行し、市勢の進展と健全財政運営を行って行きます。

### 市税収納状況

| Ħ  | }   | 目  | 子算現額       | 収入済額      |
|----|-----|----|------------|-----------|
| 固定 | 主資  | 重税 | 5億3,583万円  | 2億9.224万円 |
| 市  | 民   | 税  | 4億1,207万円  | 2億1,017万円 |
| 電  | 気   | 税  | 9.163万円    | 4,679万円   |
| たは | に消  | 費税 | 8,650万円    | 4.812万円   |
| 軽目 | 自動  | 車税 | 1,901万円    | 2,003万円   |
| 特別 | 土地保 | 有税 | 118万円      | 164万円     |
| Ħ  | ス   | 税  | 264万円      | 202万円     |
| À  | 湯   | 税  | 10万円       | 3万円       |
|    | 計   |    | 11億4,906万円 | 6億2,104万円 |