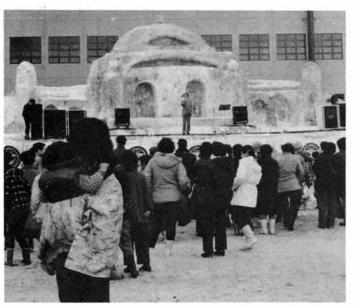

## 第2回**克雪フェステイバル** 19・20日 - 中央公園

### 雪の広場で民踊・歌唱・克雪展

メーン会場の雪の舞台(昨年のフィスティバル)

年は今月十九二十日の両日、方向を求めて行う克雪フェス方向を求めて行う克雪フェス雪へと、市民総ぐるみでその雪へと、市民総ぐるみでその 行われます。中央公園用地と総合体育館で

飲食店、露店なども出店しまかでクラなどを造り、チビッカマクラなどを造り、チビッカマクラなどを造り、チビッカマクラなどを造り、チビッカマクラなどを造り、チビッカマクラなどを造り、チビッカマクラなどを造り、 雪の広場の中央公園用地に