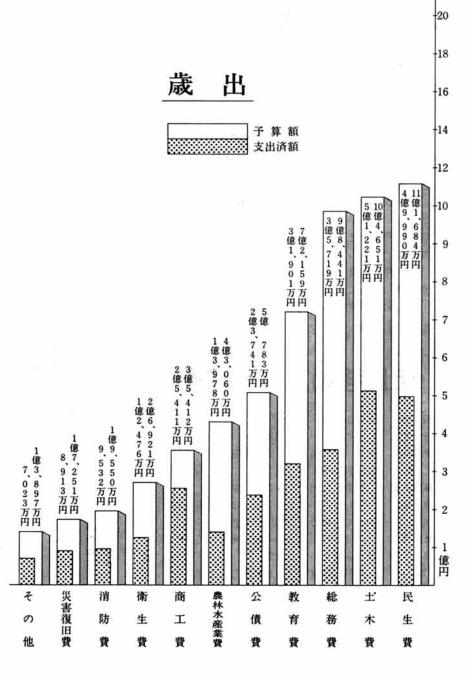

### 59億円をこのように使っています

市の財政がどのように運営されているか、毎年2回お知らせしている財政状況。今回は昭和57年度上半期の状況をまとめました。

経済の低成長時代にあって、市税の伸びもあまり期得できず、市財政にとっては極めて厳しい状況にあるといえます。一方行政に対する要望も増大してきているため、限られた予算額を効率的に執行し、市勢の進展と健全財政運営を行って行きます。