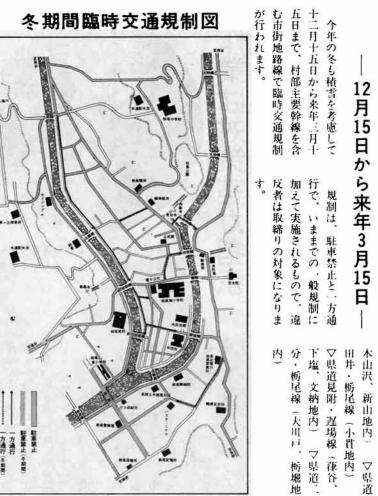

▼半蔵金 (山屋~上樫出) ▼杉沢 松尾線) 川代) 線(入東小学校~ 菅畑・栃堀線(吉水 ▼下塩・ド 三種 四号線(下原線) 橋-旧農免) 井線ー寺沢橋) 上村勘四郎宅) 小下谷 (田之口 市道 真木線 它 栃尾線 ▼田之口・

差し出しま は早目に

(半蔵金

年 小 質 包 12 状 12 は 12月 12月 15日まで 15日まで

号=山城屋(

大崎省作)

大川戸区内二号線 (消防器具

冬期間臨時交通規制図

▽国道ニ九○ 人面地内) 別図以外の規制箇所は次のとするときは標識を立てます。 金、森上、中、西野俣、田之 ▽県道小千谷・栃尾線(半蔵 茂線(下塩谷、 内) ▽県道長岡・栃尾・加▽国道三五一号線(北荷頃地 況によって行うもので、 この臨時規制は、  $\nabla$ 上塩谷地内) 同(吹谷地内) 降雪の 実施 状 除雪計画路線一 栄蔵宅) 笔 循環道路) 原区内二号線 熊袋線(天平 (旧川谷小学校脇)